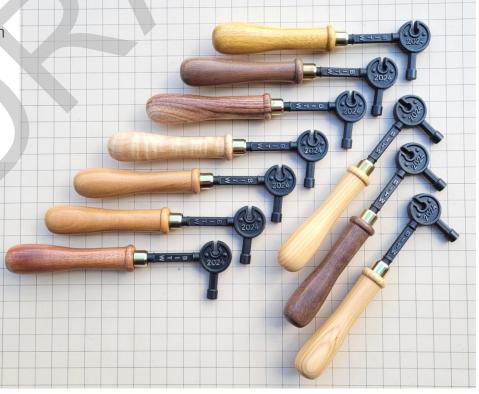

#### Getting to know the 2024 Favor

Our 2024 BITW Favor is a replica of the Simonds Crescent Swaging Hammer No. 346 that was designed for usage on cut saws. I first saw a Swaging Hammer advertisement sheet at one of the monthly meetings. This tool was perfect for several reasons very good reason: 1) It had a good metal to wood ratio, 2) It was a small design with very few parts, 3) It could be achieved within the budget that was approved by PNTC membership.

I've never used a Swaging Hammer and I was not familiar with how to use it. I learned that the Swaging Hammer is only used for setting the saw teeth into more efficient swaged rakers. The clamp portion of the hammer is used to wrench the saw teeth, giving the blade a set, and the hammer head is used for creating the swage. Swage is the process of squashing the saw teeth to broaden the width of the cut. Swaging rakers greatly increased the saw's efficiency, which results in more wood cut faster and with less effort.

Our PNTC commemorative Swaging Hammer hosts our club markings, custom handle, decorative features and made of 1025 Cast Grade Steel. The Special Auctioned Swaging Hammers are Stainless Steel and each one has a different custom made handle.

The wood the handles was donated by Don Reynolds and Steve Crow. Don rough sized and centered all the stock. Bob Herr turned all the handles. Doug Siemens fabricated all of the brass ferrules. Walt created the initial design and completed the final assembly. The Favor Team is very pleased with this project and after a few months break we will start preliminary design reviews for the 2026 Favor.