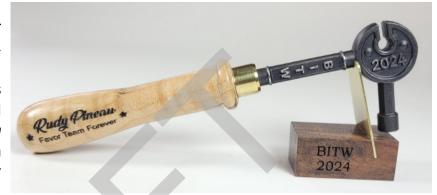

#### **Honoring a Devoted Favor Team Member**

I started working on the PNTC Favor Team in 2006 for our 2006 BITW event. At that time the Favor Team was lead by Paul Muller (a very talented Machinist & Designer) and Rudy Pineau was a major contributor on the Favor Team. I've always consulted Rudy for fabrication advice and any feedback for processing parts smartly. When I became the Favor Team Leader Rudy remained a very valuable resource to the team. Over the years Rudy has touch every BITW metallic favor that we have ever produced, thousands or parts.

Unfortunately we lost Rudy in October 2023 just about a month before the 2024 favor castings arrived from the foundry. We greatly miss Rudy's friendship, skills and advice. To honor him we engraved his 2024 favor with "Favor Team Forever" and presented it to his son Brad. He will be missed, but never forgotten

#### Getting to know the 2024 Favor

Our 2024 BITW Favor is a replica of the Simonds Crescent Swaging Hammer No. 346 that was designed for usage on cut saws. I first saw a Swaging Hammer advertisement sheet at one of the monthly meetings. This tool was perfect for several reasons very good reason: 1) It had a good metal to wood ratio, 2) It was a small design with very few parts, 3) It could be achieved within the budget that was approved by PNTC membership.

Our PNTC commemorative Swaging Hammer hosts our club markings, custom handle, decorative features and made of 1025 Cast Grade Steel. The Special Auctioned Swaging Hammers are Stainless Steel and each one has a different custom made handle.

The wood the handles was donated by Don Reynolds and Steve Crow. Don rough sized and centered all the stock. Bob Herr turned all the handles. Doug Siemens fabricated all of the brass ferrules. Walt created the initial design and completed the final assembly. The Favor Team is very pleased with this project and after a few months break we will start preliminary design reviews for the 2026 Favor.