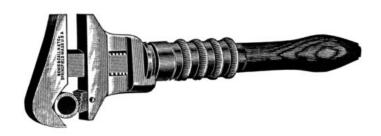

# CUT NO. 8 Advantages of the Simonds Swaging Hammer (See Cuts Nos. 7 and 8) The wide jaws of setting slot prevent injury to tooth. The perfect balancing of Hammer as regards the body. Easy to handle.

#### Getting to know the 2024 Favor

Our 2024 BITW Favor is a replica of the Simonds Crescent Swaging Hammer No. 346 that was designed for usage on cut saws. I first saw a Swaging Hammer advertisement sheet at one of the monthly meetings. This tool was perfect for several reasons very good reason: 1) It had a good metal to wood ratio, 2) It was a small design with very few parts, 3) It could be achieved within the budget that was approved by PNTC membership.

I've never used a Swaging Hammer and I was not familiar with how to use it. I learned that the Swaging Hammer is only used for setting the saw teeth into more efficient swaged rakers. The clamp portion of the hammer is used to wrench the saw teeth, giving the blade a set, and the hammer head is used for creating the swage. Swage is the process of squashing the saw teeth to broaden the width of the cut. Swaging rakers greatly increased the saw's efficiency, which results in more wood cut faster and with less effort.