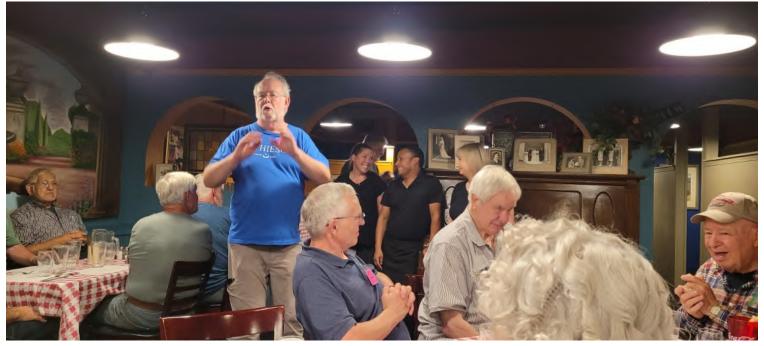

Please feel free to offer your feedback, suggestions and/or article submission to Walt White at any of the monthly meetings or send an email to: w3Leon@hotmail.com

Walt White PNTC Newsletter Editor

BITW Friday Evening Dinner at Nonna Emilia Italian Restaurant

#### \$50 ea.

Please support our club. These Favors are still available for sale at each monthly meeting.

If you would like to have a purchase mailed, please contact myself or any PNTC Officer.

Chuck Guilford welcoming attendees, Friday Evening Dinner at Nonna Emilia Italian Restaurant