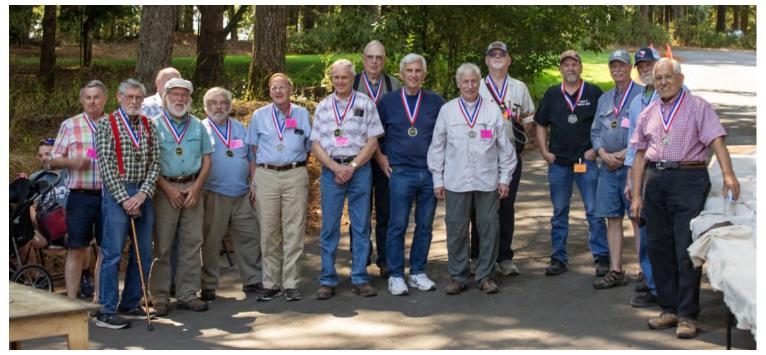

#### **Honorary Life Member**

At our November 16<sup>th</sup> meeting Jack Birky was awarded an Honorary Life Membership. This is a well deserved appreciation of Jack's many years of volunteering and supporting PNTC events and activities. His helpfulness and knowledge with tool research is always desired.

Jim Gillis and June Farran

Chuck Guilford, Josh Schiller, Steve Broderick

Allan Smith, Tim Gray

Seattle Meeting, October 12, 2024

Greg Chaney

22391 Parallel Hand Vise

Walt White, Josh Schiller, Chuck Guilford and Bill Racine