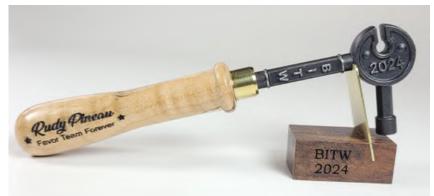

#### **Honoring a Devoted Favor Team Member**

I started working on the PNTC Favor Team in 2006 for our 2006 BITW event. At that time the Favor Team was lead by Paul Muller (a very talented Machinist & Designer) and Rudy Pineau was a major contributor on the Favor Team. I've always consulted Rudy for fabrication advice and any feedback for processing parts smartly. When I became the Favor Team Leader Rudy remained a very valuable resource to the team. Over the years Rudy has touch every BITW metallic favor that we have ever produced, thousands or parts.

Unfortunately we lost Rudy in October 2023 just about a month before the 2024 favor castings arrived from the foundry. We greatly miss Rudy's friendship, skills and advice. To honor him we engraved his 2024 favor with "Favor Team Forever" and presented it to his son Brad. He will be missed, but never forgotten