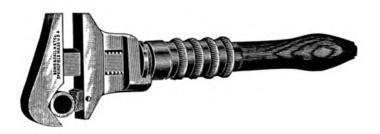

# CUT NO. 8 Advantages of the Simonds Swaging Hammer (See Cust Nos. 7 and 8) The wide jaws of setting slot prevent injury to tooth. The perfect balancing of Hammer as regards the body. Easy to handle.

#### Getting to know the 2024 Favor

Our 2024 BITW Favor is a replica of the Simonds Crescent Swaging Hammer No. 346 that was designed for usage on cut saws. I first saw a Swaging Hammer advertisement sheet at one of the monthly meetings. This tool was perfect for several reasons very good reason: 1) It had a good metal to wood ratio, 2) It was a small design with very few parts, 3) It could be achieved within the budget that was approved by PNTC membership.

I've never used a Swaging Hammer and I was not familiar with how to use it. I learned that the Swaging Hammer is only used for setting the saw teeth into more efficient swaged rakers. The clamp portion of the hammer is used to wrench the saw teeth, giving the blade a set, and the hammer head is used for creating the swage. Swage is the process of squashing the saw teeth to broaden the width of the cut. Swaging rakers greatly increased the saw's efficiency, which results in more wood cut faster and with less effort.