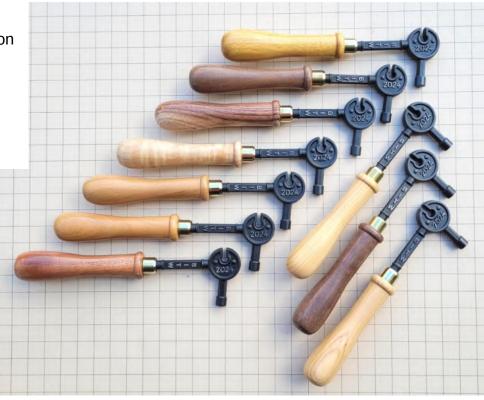

#### Getting to know the 2024 Favor

Our 2024 BITW Favor is a replica of the Simonds Crescent Swaging Hammer No. 346 that was designed for usage on cut saws. I first saw a Swaging Hammer advertisement sheet at one of the monthly meetings. This tool was perfect for several reasons very good reason: 1) It had a good metal to wood ratio, 2) It was a small design with very few parts, 3) It could be achieved within the budget that was approved by PNTC membership.

I've never used a Swaging Hammer and I was not familiar with how to use it. I learned that the Swaging Hammer is only used for setting the saw teeth into more efficient swaged rakers. The clamp portion of the hammer is used to wrench the saw teeth, giving the blade a set, and the hammer head is used for creating the swage. Swage is the process of squashing the saw teeth to broaden the width of the cut. Swaging rakers greatly increased the saw's efficiency, which results in more wood cut faster and with less effort.

Our PNTC commemorative Swaging Hammer hosts our club markings, custom handle, decorative features and made of 1025 Cast Grade Steel. The Special Auctioned Swaging Hammers are Stainless Steel and each one has a different custom made handle.

The wood the handles was donated by Don Reynolds and Steve Crow. Don rough sized and centered all the stock. Bob Herr turned all the handles. Doug Siemens fabricated all of the brass ferrules. Walt created the initial design and completed the final assembly. The Favor Team is very pleased with this project and after a few months break we will start preliminary design reviews for the 2026 Favor.