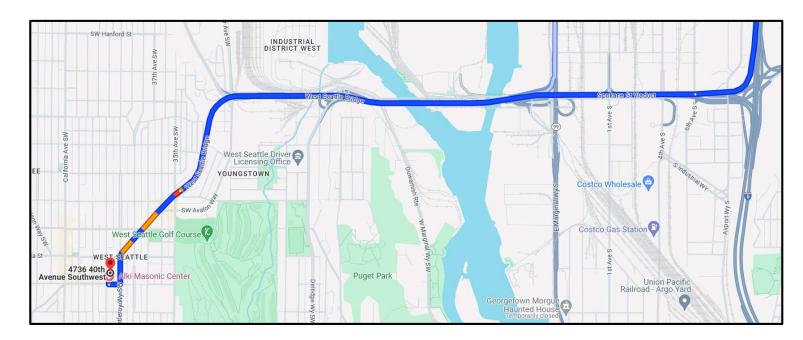

### **Meeting Dates 2024**

Jan. 20 .... WA, Alki Masonic Center Feb. 10 .... OR, The Barn, Hillsboro Mar. 9 ..... WA, Alki Masonic Center Apr. 6 ..... OR, The Barn, Hillsboro May 11 .... WA, Alki Masonic Center Jun. 8 ..... OR, The Barn, Hillsboro Jul. .... NO MEETING Aug. 8-11 .BITW, Hillsboro, OR Sep. 14 ... WA, N. Fork, La Center WA Oct. 12 .... WA, Alki Masonic Center Nov. 16 .... OR, The Barn, Hillsboro Dec. 7..... OR, The Barn, Hillsboro