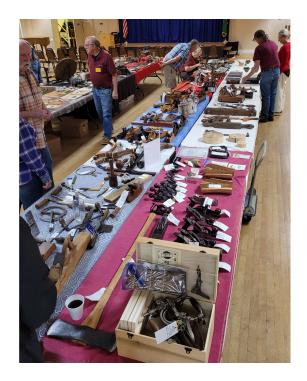

Bill Racine, Josh Schiller, Guest, Walt White

Ben Weyhing, Jim Gillis

Bill Racine and Friend

Carving Tool Display

**Annamarie Schmidt** 

**Tool Display** 

Walt White

Portland Meeting Demonstration