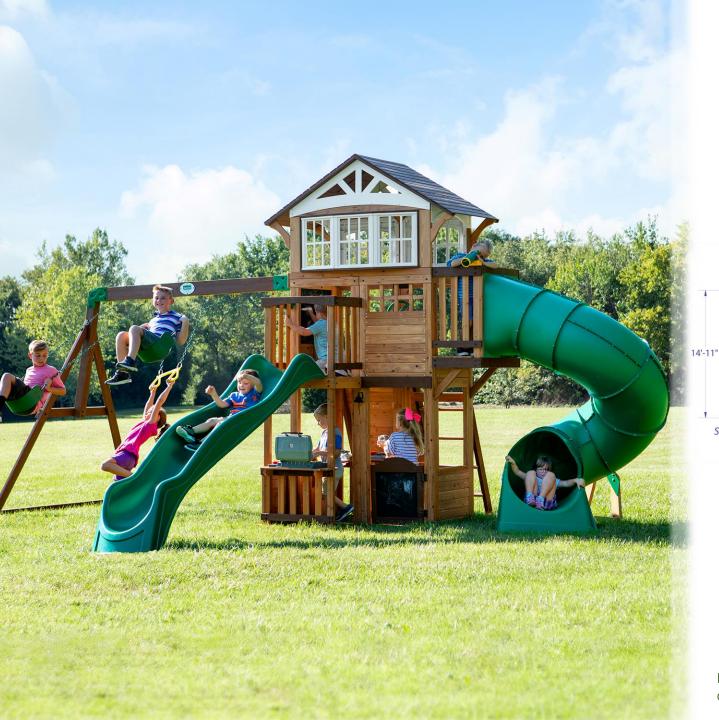

# Skyfort w/ Tube Slide \$2,499

Installation Additional \$1000 + delivery and leveling fees