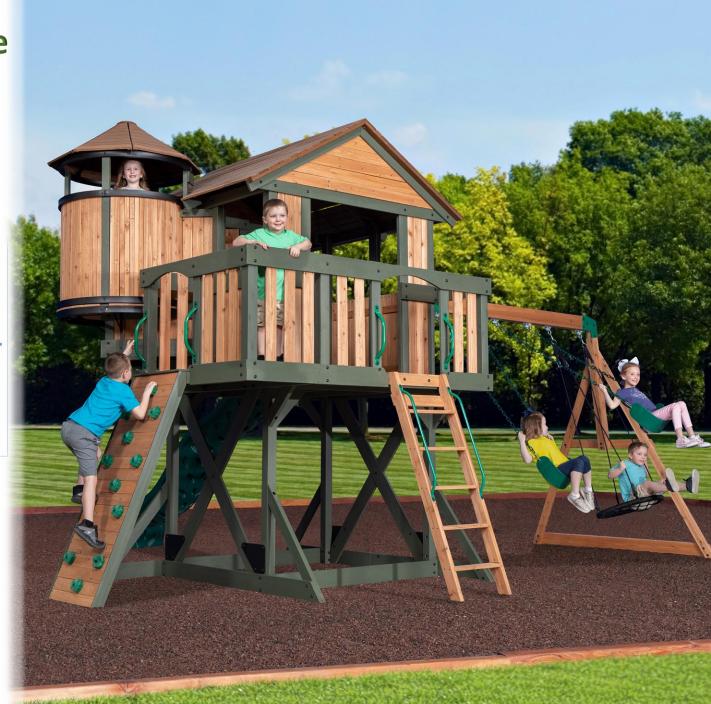

## Skyfort Elite \$1,899

Installation Additional \$1000 + delivery and leveling fees