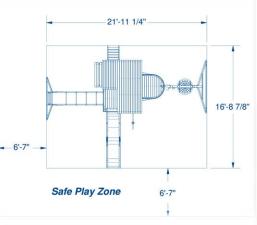

## Tanglewood \$1,099





Installation Additional \$750 + delivery and leveling fees



## Mount Triumph \$1,399



Installation Additional \$650 + delivery and leveling fees

#### Canyon Creek \$1,399





Installation Additional \$700 + delivery and leveling fees



#### Spristol Point \$1,699



Installation Additional \$650 + delivery and leveling fees

## Malibu \$1,799





Installation Additional \$1100 + delivery and leveling fees



## **Liberty II** \$1,899



Installation Additional \$900 + delivery and leveling fees

## Skyfort Elite \$1,899





Installation Additional \$1000 + delivery and leveling fees



## **Skyfort II** \$1,999



Installation Additional \$900 + delivery and leveling fees

#### Eagles Nest Elite \$2,299





Installation Additional \$1050 + delivery and leveling fees



# Skyfort w/ Tube Slide \$2,499



Installation Additional \$1000 + delivery and leveling fees