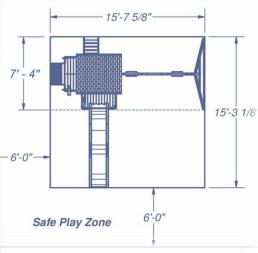

## Tanglewood \$1,099





Installation Additional \$750 + delivery and leveling fees



## Mount Triumph \$1,399



Installation Additional \$650 + delivery and leveling fees

#### Canyon Creek \$1,399





Installation Additional \$700 + delivery and leveling fees



#### Spristol Point \$1,699



Installation Additional \$650 + delivery and leveling fees

## Malibu \$1,799





Installation Additional \$1100 + delivery and leveling fees



## **Liberty II** \$1,899



Installation Additional \$900 + delivery and leveling fees

## Skyfort Elite \$1,899





Installation Additional \$1000 + delivery and leveling fees



## **Skyfort II** \$1,999



Installation Additional \$900 + delivery and leveling fees

#### Eagles Nest Elite \$2,299





Installation Additional \$1050 + delivery and leveling fees



# Skyfort w/ Tube Slide \$2,499



Installation Additional \$1000 + delivery and leveling fees