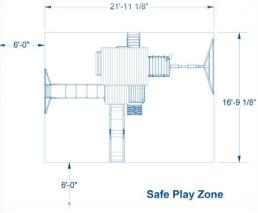

## Tanglewood \$1,099





Installation Additional \$750 + delivery and leveling fees



## Mount Triumph \$1,399



Installation Additional \$650 + delivery and leveling fees

#### Canyon Creek \$1,399





Installation Additional \$700 + delivery and leveling fees



#### Spristol Point \$1,699



Installation Additional \$650 + delivery and leveling fees

## Malibu \$1,799





Installation Additional \$1100 + delivery and leveling fees



## **Liberty II** \$1,899



Installation Additional \$900 + delivery and leveling fees

## Skyfort Elite \$1,899





Installation Additional \$1000 + delivery and leveling fees



## **Skyfort II** \$1,999



Installation Additional \$900 + delivery and leveling fees

#### Eagles Nest Elite \$2,299





Installation Additional \$1050 + delivery and leveling fees



# Skyfort w/ Tube Slide \$2,499



Installation Additional \$1000 + delivery and leveling fees