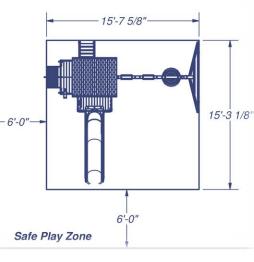

#### Eagles Nest Elite \$2,299

Installation Additional \$1050 + delivery and leveling fees