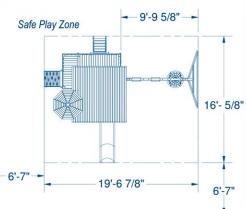

## Skyfort Elite \$1,899

Installation Additional \$1000 + delivery and leveling fees