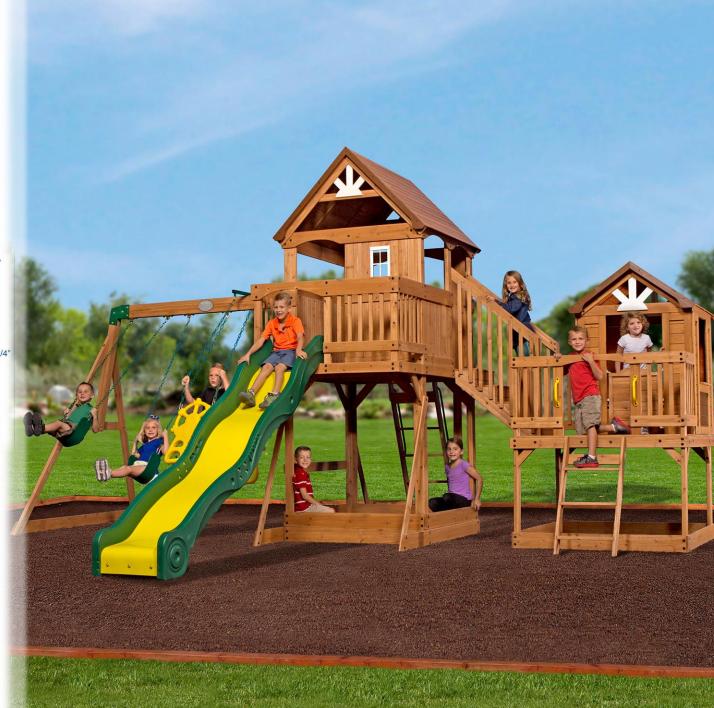

# Skyfort w/ Tube Slide \$2,499

Installation Additional \$1000 + delivery and leveling fees