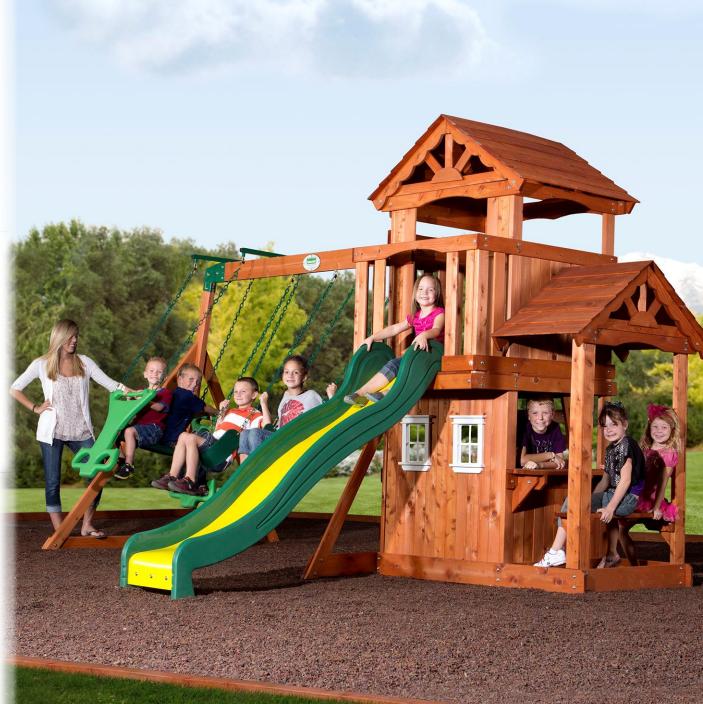

#### Canyon Creek \$1,399

Installation Additional \$700 + delivery and leveling fees