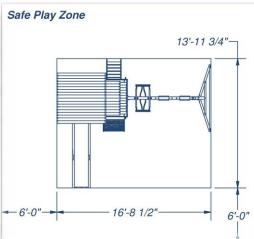

## **Skyfort II** \$1,999

Installation Additional \$900 + delivery and leveling fees