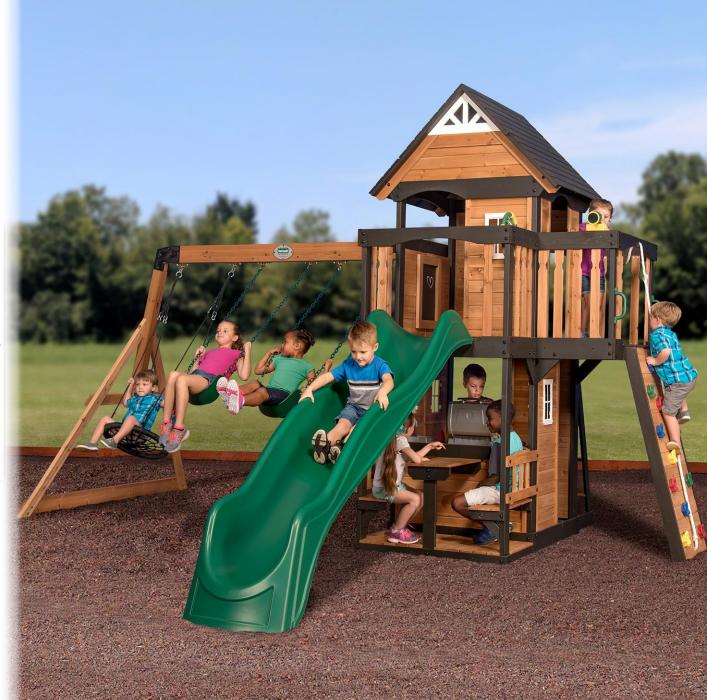

#### Eagles Nest Elite \$2,299

Installation Additional \$1050 + delivery and leveling fees