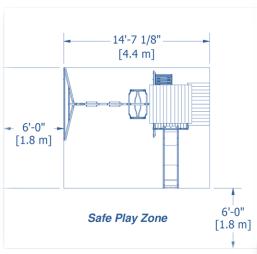

#### Canyon Creek \$1,399

Installation Additional \$700 + delivery and leveling fees