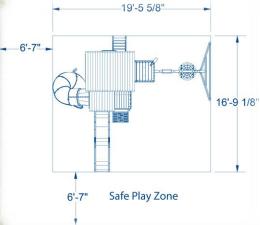

## **Skyfort II** \$1,999

Installation Additional \$900 + delivery and leveling fees