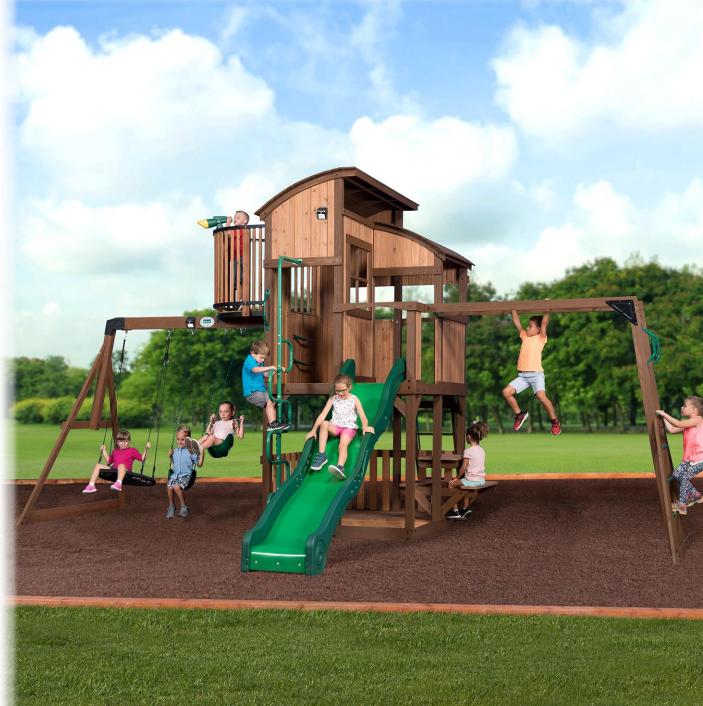

## Tanglewood \$1,099





Installation Additional \$750 + delivery and leveling fees



## Mount Triumph \$1,399



Installation Additional \$650 + delivery and leveling fees

#### Canyon Creek \$1,399





Installation Additional \$700 + delivery and leveling fees



#### Spristol Point \$1,699



Installation Additional \$650 + delivery and leveling fees

## Malibu \$1,799





Installation Additional \$1100 + delivery and leveling fees



## **Liberty II** \$1,899



Installation Additional \$900 + delivery and leveling fees

## Skyfort Elite \$1,899





Installation Additional \$1000 + delivery and leveling fees



## **Skyfort II** \$1,999



Installation Additional \$900 + delivery and leveling fees

#### Eagles Nest Elite \$2,299





Installation Additional \$1050 + delivery and leveling fees



# Skyfort w/ Tube Slide \$2,499



Installation Additional \$1000 + delivery and leveling fees