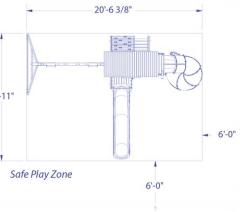

# Skyfort w/ Tube Slide \$2,499

Installation Additional \$1000 + delivery and leveling fees