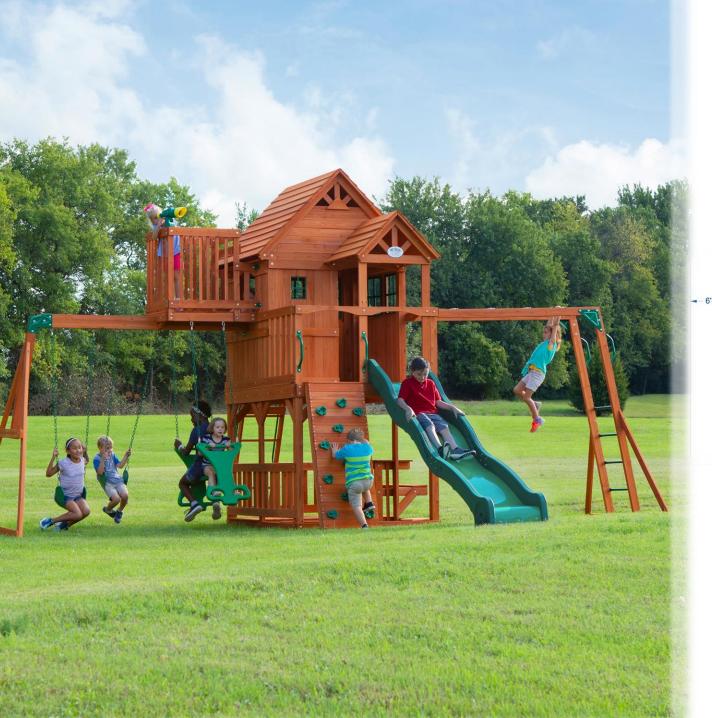

## Tanglewood \$1,099





Installation Additional \$750 + delivery and leveling fees



## Mount Triumph \$1,399



Installation Additional \$650 + delivery and leveling fees

#### Canyon Creek \$1,399





Installation Additional \$700 + delivery and leveling fees



#### Spristol Point \$1,699



Installation Additional \$650 + delivery and leveling fees

## Malibu \$1,799





Installation Additional \$1100 + delivery and leveling fees



## **Liberty II** \$1,899



Installation Additional \$900 + delivery and leveling fees

## Skyfort Elite \$1,899





Installation Additional \$1000 + delivery and leveling fees



## **Skyfort II** \$1,999



Installation Additional \$900 + delivery and leveling fees

#### Eagles Nest Elite \$2,299





Installation Additional \$1050 + delivery and leveling fees



# Skyfort w/ Tube Slide \$2,499



Installation Additional \$1000 + delivery and leveling fees