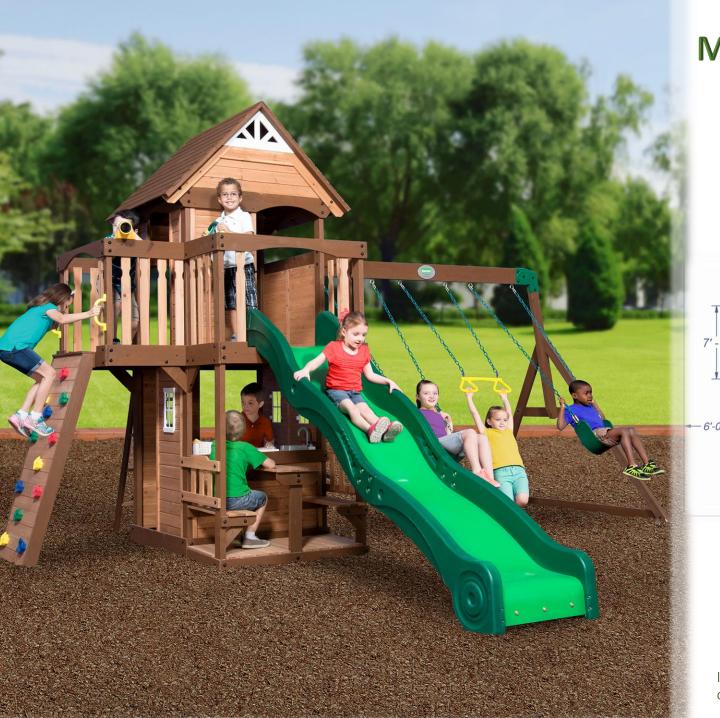

## Tanglewood \$1,099





Installation Additional \$750 + delivery and leveling fees



## Mount Triumph \$1,399



Installation Additional \$650 + delivery and leveling fees

#### Canyon Creek \$1,399





Installation Additional \$700 + delivery and leveling fees



#### Spristol Point \$1,699



Installation Additional \$650 + delivery and leveling fees

## Malibu \$1,799





Installation Additional \$1100 + delivery and leveling fees



## **Liberty II** \$1,899



Installation Additional \$900 + delivery and leveling fees

## Skyfort Elite \$1,899





Installation Additional \$1000 + delivery and leveling fees



## **Skyfort II** \$1,999



Installation Additional \$900 + delivery and leveling fees

#### Eagles Nest Elite \$2,299





Installation Additional \$1050 + delivery and leveling fees



# Skyfort w/ Tube Slide \$2,499



Installation Additional \$1000 + de