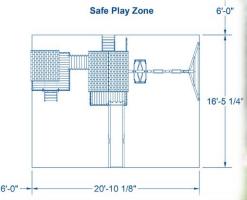

# Skyfort w/ Tube Slide \$2,499

Installation Additional \$1000 + delivery and leveling fees