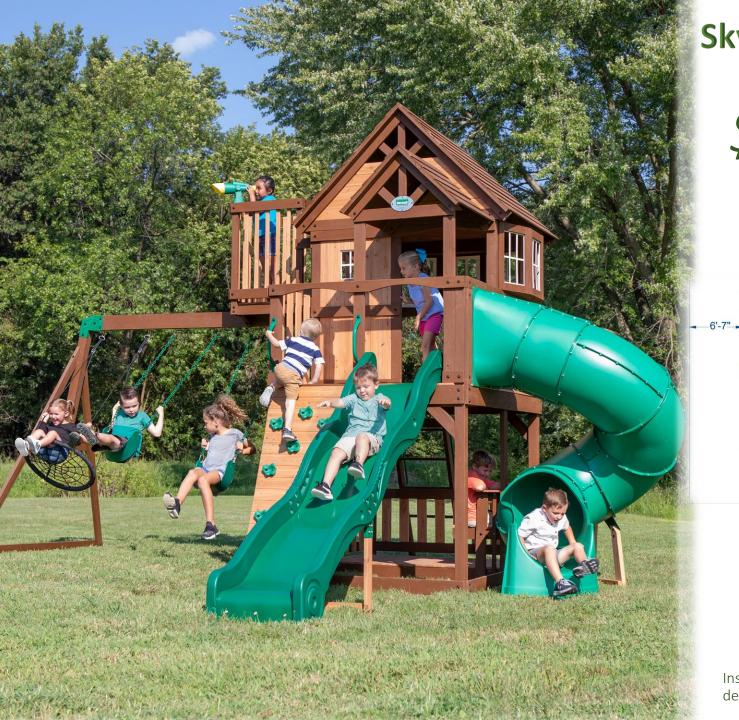

## **Skyfort II** \$1,999

Installation Additional \$900 + delivery and leveling fees