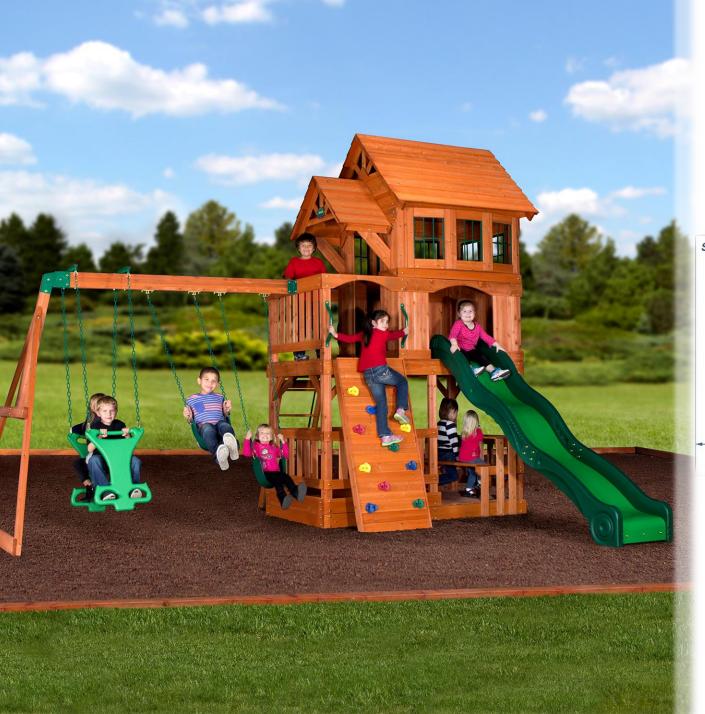

## **Skyfort II** \$1,999

Installation Additional \$900 + delivery and leveling fees