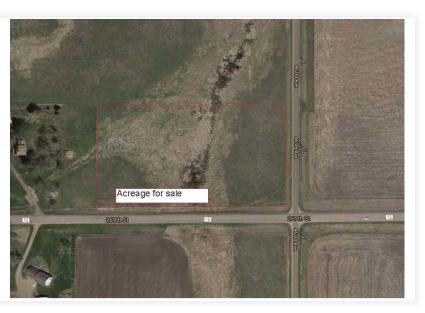

### **PROPERTY OVERVIEW**

Bare acreage with one (1) residential building eligibility!

Located on the Northwest corner of 269<sup>th</sup> St. and 463<sup>rd</sup> Ave., Home Township, Turner County, SD

269<sup>th</sup> Street is a paved road, Turner County Highway #12 and changes to Lincoln County Highway #102 (connects to Lincoln County #111 north of Tea, SD, 6 miles)

Approximately 5 to 6 acres (to be determined by survey)

See attached maps.

## **PROPERTY DETAILS**

Located on the Northwest corner of 269<sup>th</sup> St. and 463<sup>rd</sup> Ave., Home Township, Turner County, SD

269<sup>th</sup> Street is a paved road, Turner County Highway #12 and changes to Lincoln County Highway #102 (connects to Lincoln County #111 north of Tea, SD)

Legal Description to be determined by survey- part of a larger parcel- Legal of: Turner County, SD 100N 52W-11, 14 Home Township, State of South Dakota, Parcel ID #070001005211400

Lot will be determined by survey, north fence to line up with adjacent acreage north fence line and will determine actual square footage and acres.