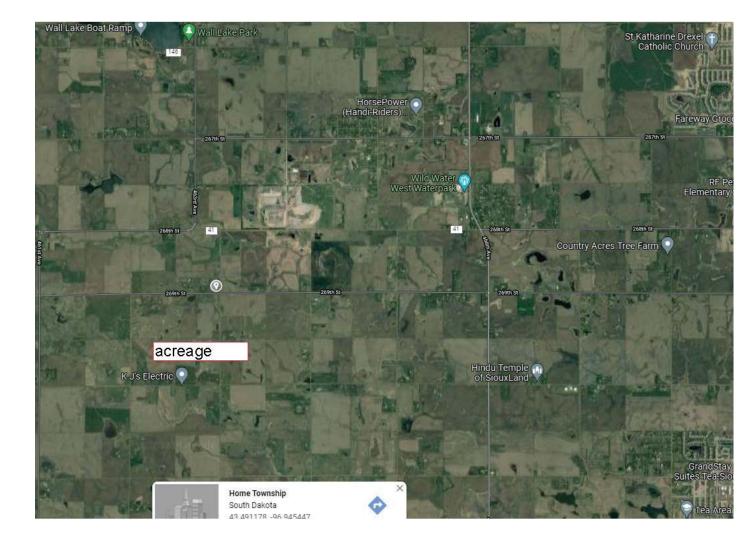

### **PROPERTY OVERVIEW**

Bare acreage with one (1) residential building eligibility!

Located on the Northwest corner of 269<sup>th</sup> St. and 463<sup>rd</sup> Ave., Home Township, Turner County, SD

269<sup>th</sup> Street is a paved road, Turner County Highway #12 and changes to Lincoln County Highway #102 (connects to Lincoln County #111 north of Tea, SD, 6 miles)

Approximately 5 to 6 acres (to be determined by survey)

See attached maps.

## **PROPERTY DETAILS**

Located on the Northwest corner of 269<sup>th</sup> St. and 463<sup>rd</sup> Ave., Home Township, Turner County, SD

269<sup>th</sup> Street is a paved road, Turner County Highway #12 and changes to Lincoln County Highway #102 (connects to Lincoln County #111 north of Tea, SD)