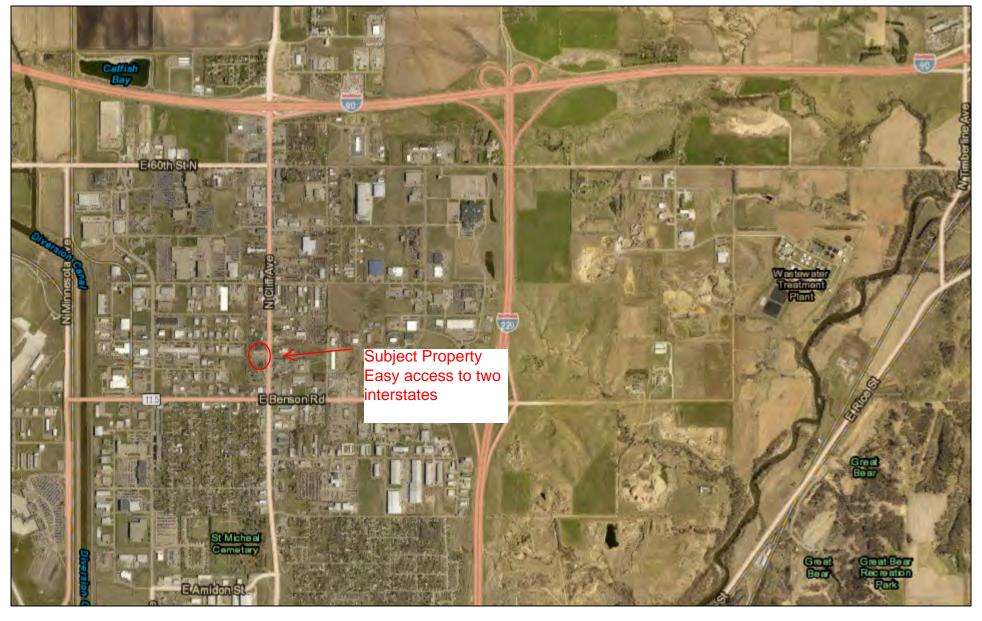

#### PROPERTY OVERVIEW

14,400 sq.ft. metal building with built out office area and two ADA bathrooms. Showroom/Office is heated and cooled. Shop area is heat only. Front of building includes facia panels, siding and awning, with storefront door access. Access directly to Cliff Ave. Large lot with outside drive in dock. Quick access to I-229 and 90!