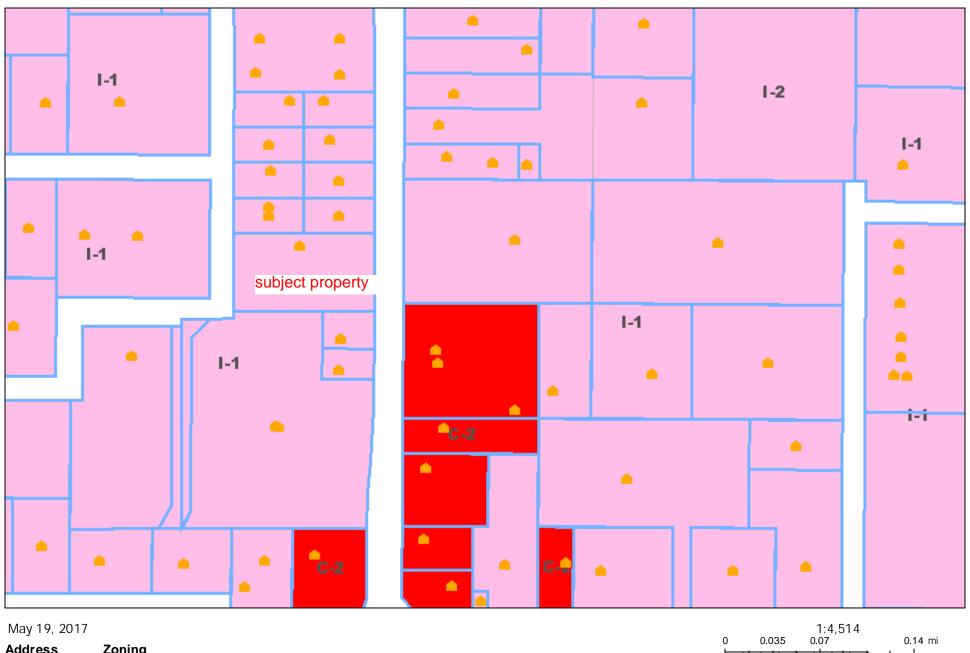

May 19, 2017

Address Zoning

Current Override 1

Parcels

Esri, HERE, DeLorme, MapmyIndia, © OpenStreetMap contributors Esri, HERE, DeLorme, MapmyIndia, © OpenStreetMap contributors, and the

May 19, 2017

Address

Zoning

Current

Override 1

Parcels

Sources: Esri, HERE, DeLorme, Intermap, increment P Corp., GEBCO, USGS, FAO, NPS, NRCAN, GeoBase, IGN, Kadaster NL, Ordnance Survey,

May 19, 2017

Esri, HERE, DeLorme, MapmyIndia, © OpenStreetMap contributors Esri, HERE, DeLorme, MapmyIndia, © OpenStreetMap contributors, and the

Address Zoning

Current Override 1

Parcels

City of Sioux Falls