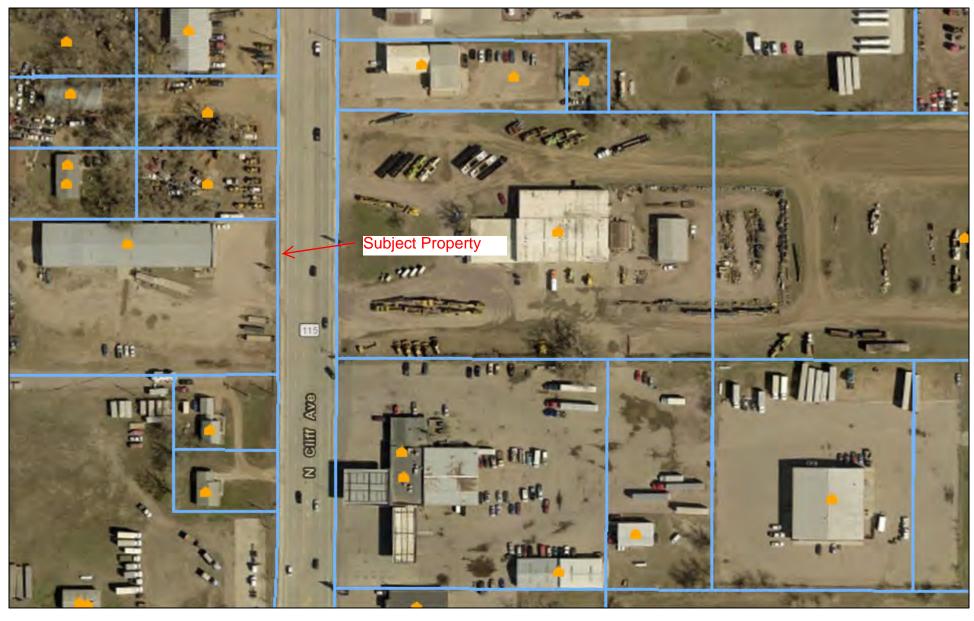

## PROPERTY DETAILS

Legal Description: N1/2 Vacated E 49<sup>th</sup> St. N Lying Adjacent & Tracts 15 Thru 18 SE1/4 33-102-49 Sioux Falls City Unplatted, 4001 N. Cliff Ave., Sioux Falls, SD 57104 in Minnehaha County.

As Is:

Lot size: +- 87,884 sq.ft., Zoned I1 Light Industrial

1 access point from Cliff Ave.

Pre-engineered metal building built in 1972 and later, +-14,400 sq.ft. (60'x 240' x 14' eave) 3 walk doors, 1- 10'Hx12'W OHD and 1- 14'Hx12'W OHD. Outside drive in dock loading facility.