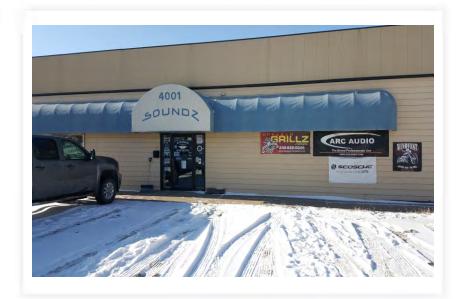

## **Soundz Building**

Address: 4001 N. Cliff Ave.

Sioux Falls, SD 57104

Property Type | Industrial building/land

Sale Price | \$800,000.00 Unit Price | Sold as One Unit

#### PROPERTY OVERVIEW

14,400 sq.ft. metal building with built out office area and two ADA bathrooms. Showroom/Office is heated and cooled. Shop area is heat only. Front of building includes facia panels, siding and awning, with storefront door access. Access directly to Cliff Ave. Large lot with outside drive in dock. Quick access to I-229 and 90!