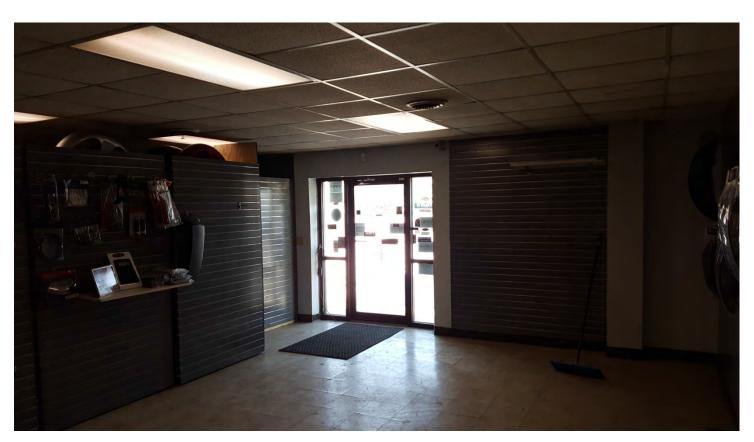

#### PROPERTY OVERVIEW

14,400 sq.ft. metal building with built out office area and two ADA bathrooms. Showroom/Office is heated and cooled. Shop area is heat only. Front of building includes facia panels, siding and awning, with storefront door access. Access directly to Cliff Ave. Large lot with outside drive in dock. Quick access to I-229 and 90!

As Is:

Lot size: +- 87,884 sq.ft., Zoned I1 Light Industrial

1 access point from Cliff Ave.

Pre-engineered metal building built in 1972 and later, +-14,400 sq.ft. (60'x 240' x 14' eave) 3 walk doors, 1- 10'Hx12'W OHD and 1- 14'Hx12'W OHD. Outside drive in dock loading facility.