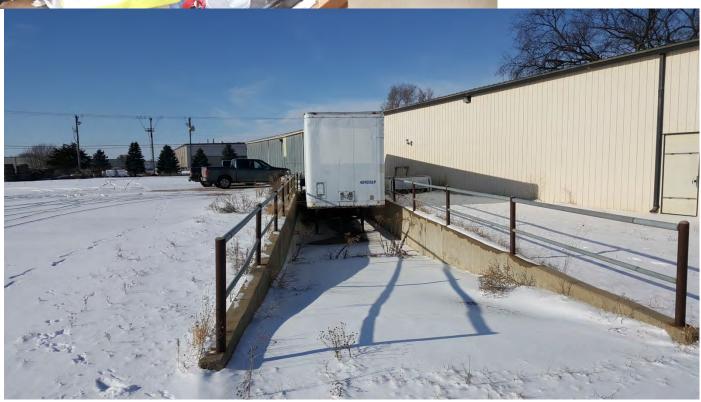

#### PROPERTY OVERVIEW

14,400 sq.ft. metal building with built out office area and two ADA bathrooms. Showroom/Office is heated and cooled. Shop area is heat only. Front of building includes facia panels, siding and awning, with storefront door access. Access directly to Cliff Ave. Large lot with outside drive in dock. Quick access to I-229 and 90!

As Is:

Lot size: +- 87,884 sq.ft., Zoned I1 Light Industrial

1 access point from Cliff Ave.

Pre-engineered metal building built in 1972 and later, +-14,400 sq.ft. (60'x 240' x 14' eave) 3 walk doors, 1- 10'Hx12'W OHD and 1- 14'Hx12'W OHD. Outside drive in dock loading facility.