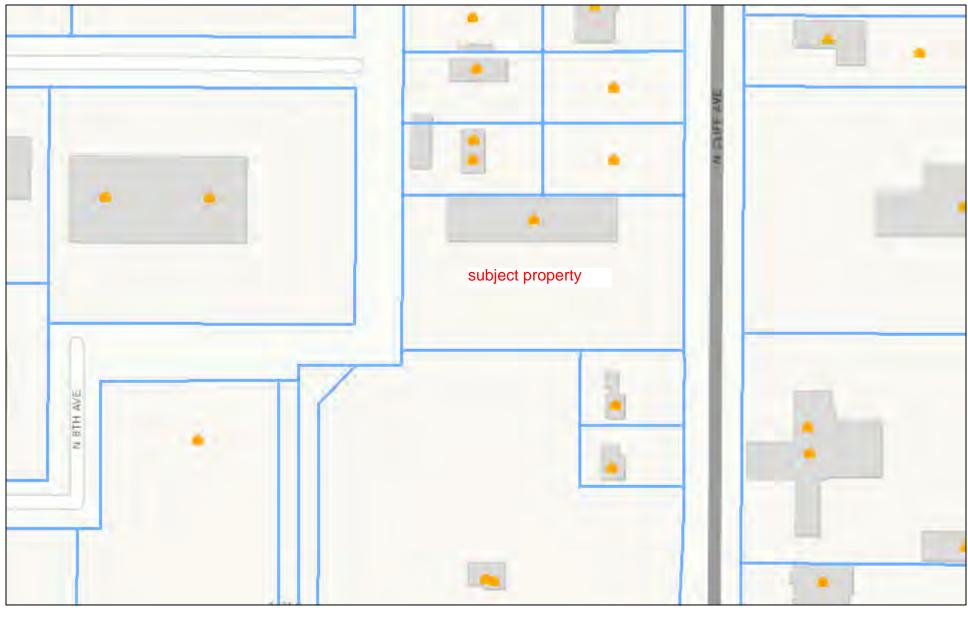

## **Soundz Building**

Address: 4001 N. Cliff Ave.

Sioux Falls, SD 57104

Property Type | Industrial building/land

Sale Price | \$800,000.00 Unit Price | Sold as One Unit

## PROPERTY DETAILS

Legal Description: N1/2 Vacated E 49<sup>th</sup> St. N Lying Adjacent & Tracts 15 Thru 18 SE1/4 33-102-49 Sioux Falls City Unplatted, 4001 N. Cliff Ave., Sioux Falls, SD 57104 in Minnehaha County.

As Is:

Lot size: +- 87,884 sq.ft., Zoned I1 Light Industrial

1 access point from Cliff Ave.

Pre-engineered metal building built in 1972 and later, +-14,400 sq.ft. (60'x 240' x 14' eave) 3 walk doors, 1- 10'Hx12'W OHD and 1- 14'Hx12'W OHD. Outside drive in dock loading facility.