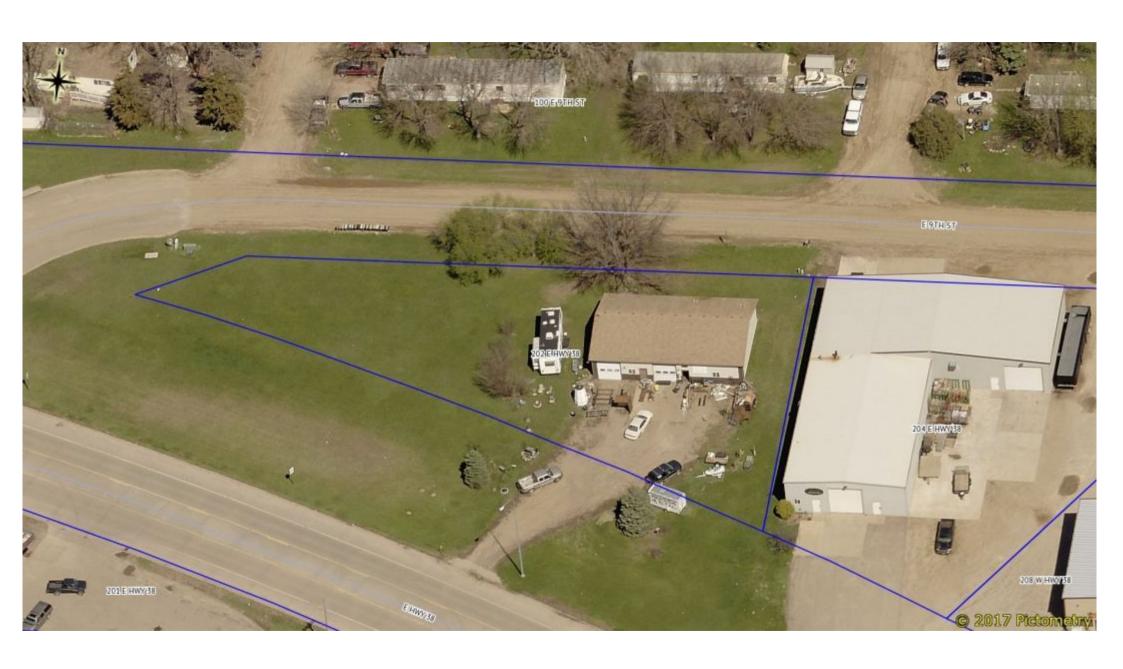

#### PROPERTY INFORMATION

Address | Warren Building

202 E Hwy 38, Hartford, SD 57033

Parcel ID | 023715

Property Type | Commercial Possible Use(s) | Possible use Sale Price | \$250,000.00 Land Available | 17,500 sq.ft.

#### PROPERTY DETAILS

Legal: R8 (EX H-1) OF LOTS 10 TO 12 SMITH & GROVERS ADDN TO HARTFORD

### county view