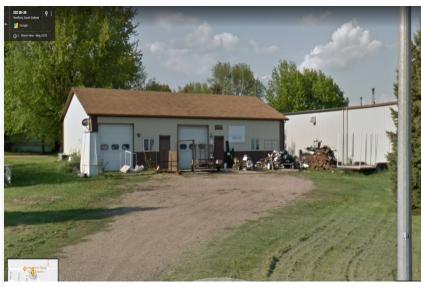

Sale Terms | Cash

**Contact Selling Agent: Dean Melius** 

M: 605-310-0778 dean@markluke.com

2800 Sq. Ft. wood frame, gable asphalt shingle roof, with concrete floor to handle many business purposes. Two overhead and two walk-in doors.

Plenty of room on-site to add on and support other business ideas! With access directly to Hwy 38, you have great visibility from drive-by traffic.

#### PROPERTY DETAILS

Legal: R8 (EX H-1) OF LOTS 10 TO 12 SMITH & GROVERS ADDN TO HARTFORD