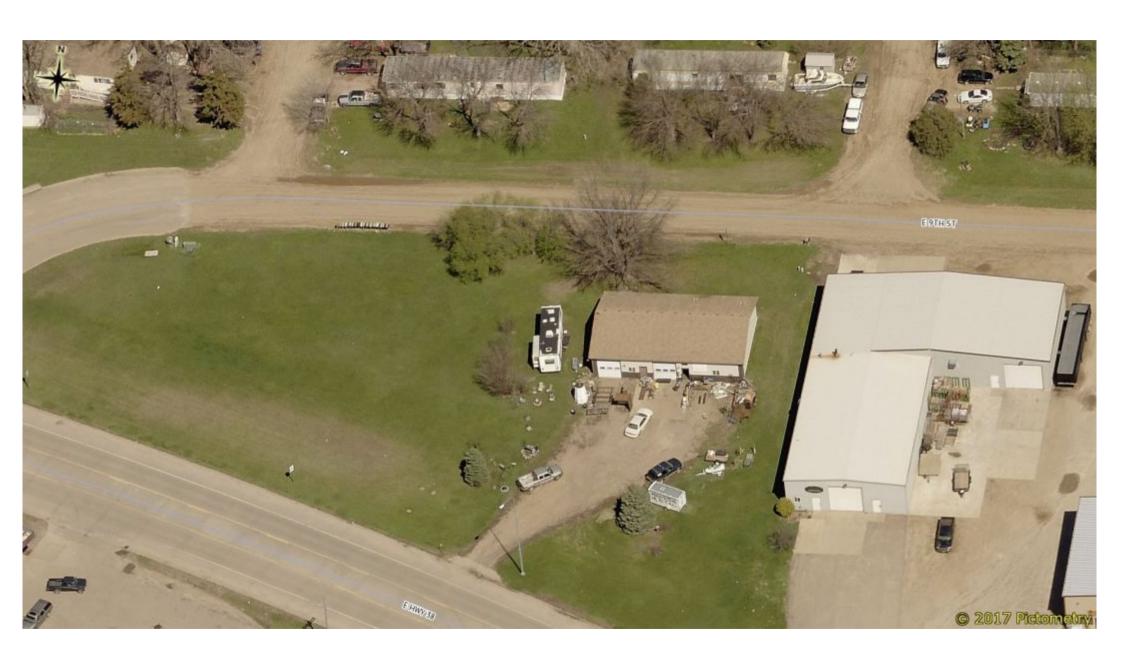

#### PROPERTY INFORMATION

Address | Warren Building

202 E Hwy 38, Hartford, SD 57033

Parcel ID | 023715

Property Type | Commercial Possible Use(s) | Possible use Sale Price | \$250,000.00 Land Available | 17,500 sq.ft.

#### PROPERTY DETAILS

Legal: R8 (EX H-1) OF LOTS 10 TO 12 SMITH & GROVERS ADDN TO HARTFORD