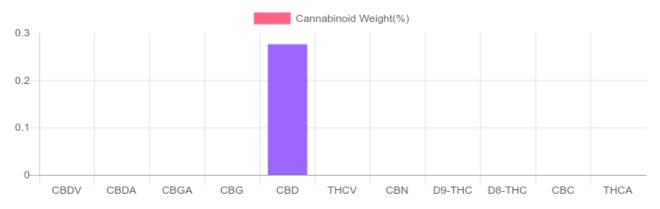

## **Cannabinoids Test**

SHIMADZU INTEGRATED UPLC-PDA

| GSL SOP 400        |        | UPLOADED: 10/23/2020 11:48:13 |       |         |
|--------------------|--------|-------------------------------|-------|---------|
| Cannabinoids       | LOQ    | weight(%)                     | mg/g  | mg/unit |
| D9-THC             | 10 PPM | N/D                           | N/D   | N/D     |
| THCA               | 10 PPM | N/D                           | N/D   | N/D     |
| CBD                | 10 PPM | 0.276%                        | 2.764 | 167.5   |
| CBDA               | 20 PPM | N/D                           | N/D   | N/D     |
| CBDV               | 20 PPM | N/D                           | N/D   | N/D     |
| CBC                | 10 PPM | N/D                           | N/D   | N/D     |
| CBN                | 10 PPM | N/D                           | N/D   | N/D     |
| CBG                | 10 PPM | N/D                           | N/D   | N/D     |
| CBGA               | 20 PPM | N/D                           | N/D   | N/D     |
| D8-THC             | 10 PPM | N/D                           | N/D   | N/D     |
| THCV               | 10 PPM | N/D                           | N/D   | N/D     |
| TOTAL D9-THC       |        | N/D                           | N/D   | N/D     |
| TOTAL CBD*         |        | 0.276%                        | 2.764 | 167.5   |
| TOTAL CANNABINOIDS |        | 0.276%                        | 2.764 | 167.5   |