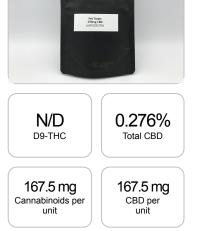

## **Cannabinoids Test**

SHIMADZU INTEGRATED UPLC-PDA

| GSL SOP 400        |        | UPLOADED: 10/23/2020 11:48:13 |       |         |
|--------------------|--------|-------------------------------|-------|---------|
| Cannabinoids       | LOQ    | weight(%)                     | mg/g  | mg/unit |
| D9-THC             | 10 PPM | N/D                           | N/D   | N/D     |
| THCA               | 10 PPM | N/D                           | N/D   | N/D     |
| CBD                | 10 PPM | 0.276%                        | 2.764 | 167.5   |
| CBDA               | 20 PPM | N/D                           | N/D   | N/D     |
| CBDV               | 20 PPM | N/D                           | N/D   | N/D     |
| CBC                | 10 PPM | N/D                           | N/D   | N/D     |
| CBN                | 10 PPM | N/D                           | N/D   | N/D     |
| CBG                | 10 PPM | N/D                           | N/D   | N/D     |
| CBGA               | 20 PPM | N/D                           | N/D   | N/D     |
| D8-THC             | 10 PPM | N/D                           | N/D   | N/D     |
| THCV               | 10 PPM | N/D                           | N/D   | N/D     |
| TOTAL D9-THC       |        | N/D                           | N/D   | N/D     |
| TOTAL CBD*         |        | 0.276%                        | 2.764 | 167.5   |
| TOTAL CANNABINOIDS |        | 0.276%                        | 2.764 | 167.5   |

1 unit = 60.6 grams per unit x Cannabinoid concentration

Reporting Limit 10 ppm \*Total CBD = CBD + CBDA x 0.877

N/D - Not Detected, B/LOQ - Below Limit of Quantification

Dr. Andrew Hall, Ph.D., Chief Scientific Officer