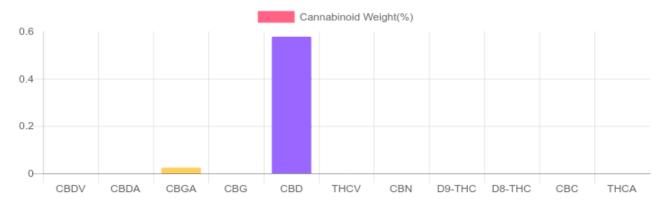

## **Cannabinoids Test**

SHIMADZU INTEGRATED UPLC-PDA

|                     | GSL SOP 400        |        | UPLOADED: 10/23/2020 11:48:13 |       |
|---------------------|--------------------|--------|-------------------------------|-------|
|                     | Cannabinoids       | LOQ    | weight(%)                     | mg/g  |
|                     | D9-THC             | 10 PPM | N/D                           | N/D   |
|                     | THCA               | 10 PPM | N/D                           | N/D   |
|                     | CBD                | 10 PPM | 0.577%                        | 5.765 |
| 0                   | CBDA               | 20 PPM | N/D                           | N/D   |
|                     | CBDV               | 20 PPM | N/D                           | N/D   |
|                     | CBC                | 10 PPM | N/D                           | N/D   |
|                     | CBN                | 10 PPM | N/D                           | N/D   |
|                     | CBG                | 10 PPM | N/D                           | N/D   |
|                     | CBGA               | 20 PPM | 0.024%                        | 0.237 |
| a <b></b> a/        | D8-THC             | 10 PPM | N/D                           | N/D   |
| 0.577%<br>Total CBD | THCV               | 10 PPM | N/D                           | N/D   |
| Iotal OBB           | TOTAL D9-THC       |        | N/D                           | N/D   |
| )                   | TOTAL CBD*         |        | 0.577%                        | 5.765 |
|                     | TOTAL CANNABINOIDS |        | 0.601%                        | 6.002 |