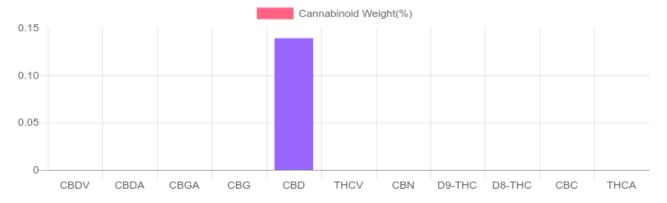

## Sample

N/D D9-THC 0.139% Total CBD

158.8 mg Cannabinoids per unit 158.8 mg CBD per unit

1 unit = 114 grams per unit x Cannabinoid concentration

## Cannabinoids Test

SHIMADZU INTEGRATED UPLC-PDA

| GSL SOP 400        | PREPARED: 10/29/2020 17:05:34 |           | UPLOADED: 11/04/2020 11:45:16 |         |
|--------------------|-------------------------------|-----------|-------------------------------|---------|
| Cannabinoids       | LOQ                           | weight(%) | mg/g                          | mg/unit |
| D9-THC             | 10 PPM                        | N/D       | N/D                           | N/D     |
| THCA               | 10 PPM                        | N/D       | N/D                           | N/D     |
| CBD                | 10 PPM                        | 0.139%    | 1.393                         | 158.8   |
| CBDA               | 20 PPM                        | N/D       | N/D                           | N/D     |
| CBDV               | 20 PPM                        | N/D       | N/D                           | N/D     |
| CBC                | 10 PPM                        | N/D       | N/D                           | N/D     |
| CBN                | 10 PPM                        | N/D       | N/D                           | N/D     |
| CBG                | 10 PPM                        | N/D       | N/D                           | N/D     |
| CBGA               | 20 PPM                        | N/D       | N/D                           | N/D     |
| D8-THC             | 10 PPM                        | N/D       | N/D                           | N/D     |
| THCV               | 10 PPM                        | N/D       | N/D                           | N/D     |
| TOTAL D9-THC       |                               | N/D       | N/D                           | N/D     |
| TOTAL CBD*         |                               | 0.139%    | 1.393                         | 158.8   |
| TOTAL CANNABINOIDS |                               | 0.139%    | 1.393                         | 158.8   |

Reporting Limit 10 ppm
\*Total CBD = CBD + CBDA x 0.877
N/D - Not Detected, B/LOQ - Below Limit of Quantification

Dr. Andrew Hall, Ph.D., Chief Scientific Officer

Ben Witten, MS, MT., Lab Director

Green Scientific Labs info@greenscientificlabs.com 1-833 TEST CBD