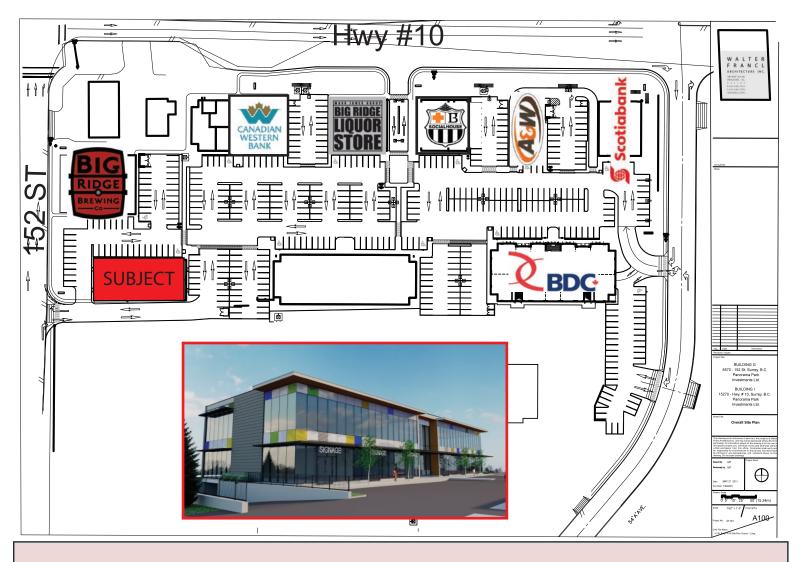

### Panorama Place

Hwy #10 & 152 Street, Surrey

Site Plan

CONTACT: 604-290-8777

Rachel McGladery\* rachel@mcgladery.ca

RE/MAX Commercial Advantage #500-889 West Pender Street Vancouver, BC V6C 3B2