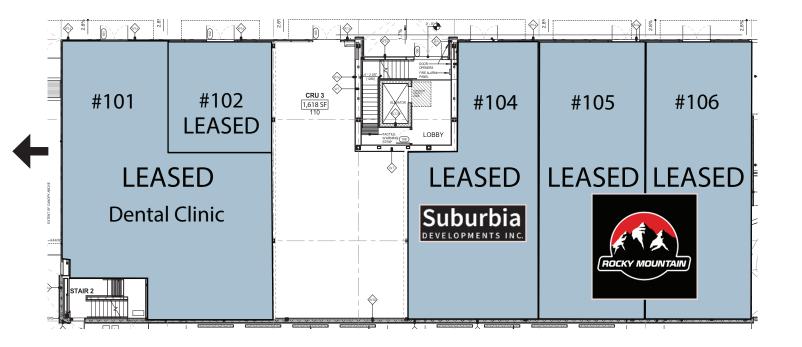

#### Ground Floor:

| Unit | Square Feet | Lease Rate |
|------|-------------|------------|
| 101  | 2,184       | LEASED     |
| 102  | 621         | LEASED     |
| 103  | 1,618       | \$35 psf   |
| 104  | 1,618       | LEASED     |
| 105  | 1,377       | LEASED     |
| 106  | 1,346       | LEASED     |
|      |             |            |

### **Ground Floor**

CONTACT: 604-290-8777

Rachel McGladery\* rachel@mcgladery.ca

RE/MAX Commercial Advantage #500-889 West Pender Street Vancouver, BC V6C 3B2