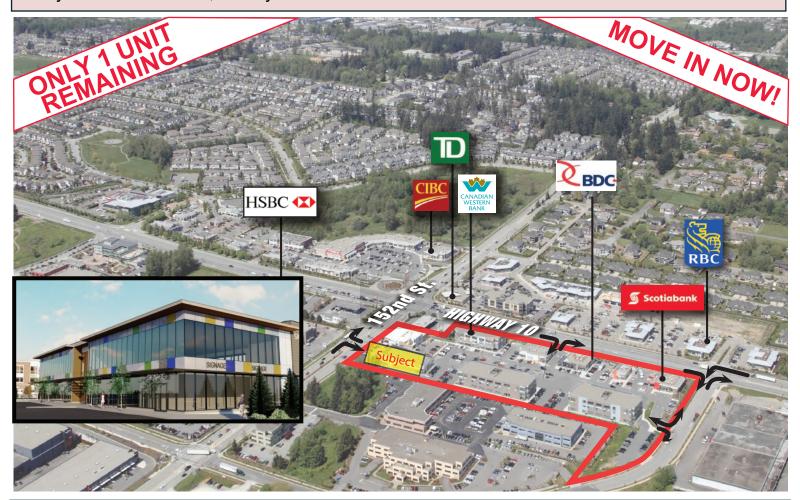

### Panorama Place

Hwy #10 & 152 Street, Surrey

### **Great Exposure!**

Be Central Reach White Rock, Cloverdale, Newton and Langley

#### **Vehicle Counts:**

Approx. 28,000 per day on 152 St. Approx. 30,000 per day on Hwy 10

CONTACT: 604-290-8777

Rachel McGladery\* rachel@mcgladery.ca

\* Personal Real Estate Corporation

Each office is independently Owned & Operated

### Panorama Place

Hwy #10 & 152 Street, Surrey

The Panorama area is experiencing significant growth and is Surrey's newest business hub.

Join these tenants at Panamoram Place:

- ScotiaBank
- Canadian Western Bank
- Big Ridge Brewery
- Big Ridge Liquor Store
- Browns Social House
- A & W
- Be Wiched Cafe
- MVP Hair Salon