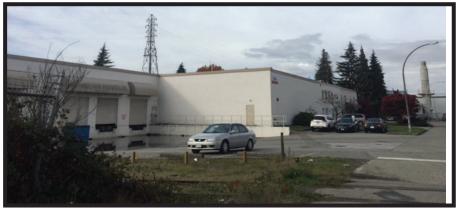

#### 788 Caldew, Delta Annacis Island

FOR SALE



CONTACT: 604-290-8777

## Rachel McGladery \* rachel@mcgladery.ca



\* Personal Real Estate Corporation

#### 788 Caldew, Delta Annacis Island

## FOR SALE





| Legal Description                                                          |                     | <b>Building Size</b> | 56,523 SF         |
|----------------------------------------------------------------------------|---------------------|----------------------|-------------------|
| Lot 203, District Lot 312, Group 1,<br>New Westminster District Plan 74543 |                     | Site Size            | 2.67 Acres        |
| PID                                                                        | 007-765-118<br>1976 | Property Taxes       | \$ 106,305 (2018) |
| Age<br>Zoning                                                              | I-2                 | Asking Price         | \$12,200,000      |



CONTACT: 604-290-8777

#### Rachel McGladery \* rachel@mcgladery.ca

RE/MAX