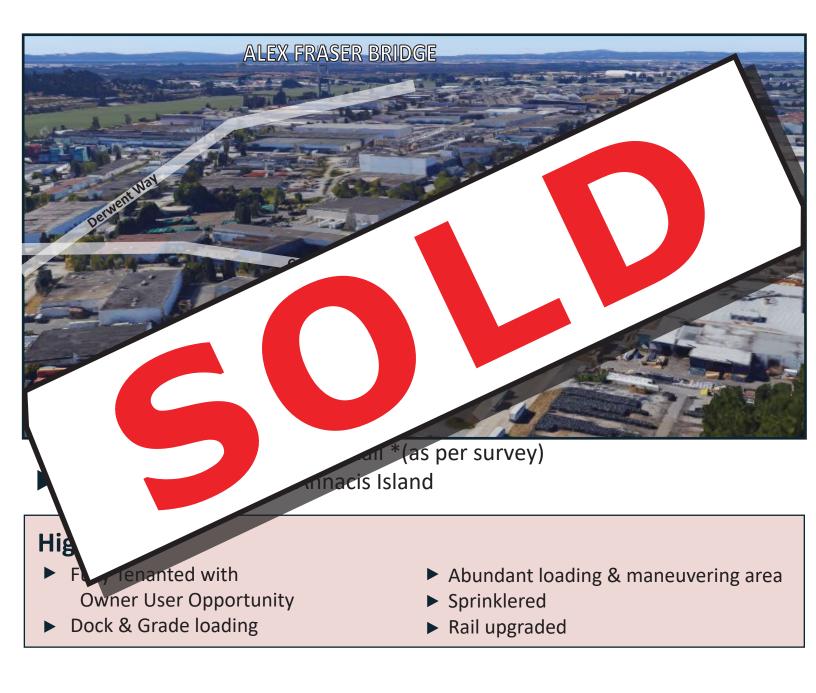

#### 788 Caldew, Delta Annacis Island

FOR SALE

CONTACT: 604-290-8777

#### 788 Caldew, Delta Annacis Island

## FOR SALE

| Legal Description                                                          |                     | <b>Building Size</b> | 56,523 SF         |
|----------------------------------------------------------------------------|---------------------|----------------------|-------------------|
| Lot 203, District Lot 312, Group 1,<br>New Westminster District Plan 74543 |                     | Site Size            | 2.67 Acres        |
| PID                                                                        | 007-765-118<br>1976 | Property Taxes       | \$ 106,305 (2018) |
| Age<br>Zoning                                                              | I-2                 | Asking Price         | \$12,200,000      |