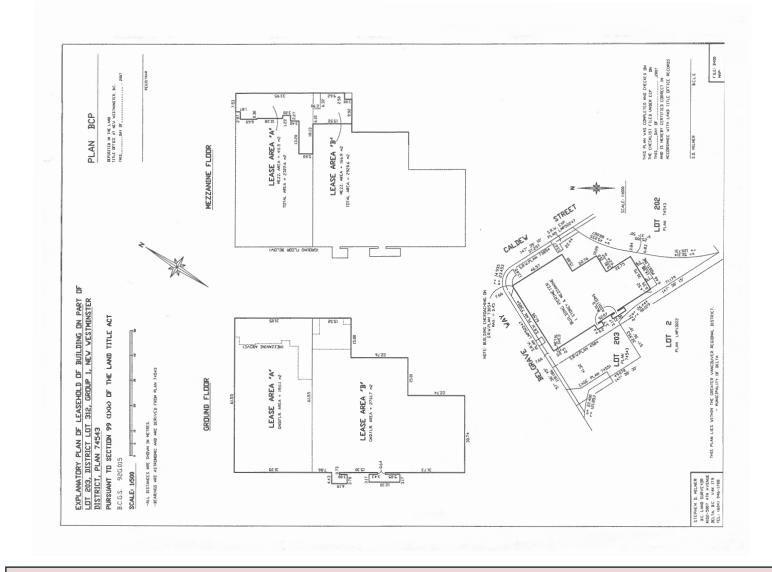

s        |
| PID                                                                        | 007-765-118<br>1976 | Property Taxes       | \$ 106,305 (2018) |
| Age<br>Zoning                                                              | I-2                 | Asking Price         | \$12,200,000      |



CONTACT: 604-290-8777

#### Rachel McGladery \* rachel@mcgladery.ca

RE/MAX Commercial Advantage #500-889 West Pender Street Vancouver, BC V6C 3B2

\* Personal Real Estate Corporation

#### 788 Caldew, Delta Annacis Island

## FOR SALE



#### SITE PLANS

### CONTACT: 604-290-8777

#### Rachel McGladery \* rachel@mcgladery.ca

RE/MAX Commercial Advantage #500-889 West Pender Street Vancouver, BC V6C 3B2

\* Personal Real Estate Corporation

#### 788 Caldew, Delta Annacis Island

### FOR SALE



#### **SITE PLANS**

### CONTACT: 604-290-8777

#### Rachel McGladery \* rachel@mcgladery.ca

RE/MAX Commercial Advantage #500-889 West Pender Street Vancouver, BC V6C 3B2

\* Personal Real Estate Corporation

#### 788 Caldew, Delta Annacis Island

FOR SALE









PHOTOS

### CONTACT: 604-290-8777

### Rachel McGladery \* rachel@mcgladery.ca

RE/MAX Commercial Advantage #500-889 West Pender Street Vancouver, BC V6C 3B2

\* Personal Real Estate Corporation