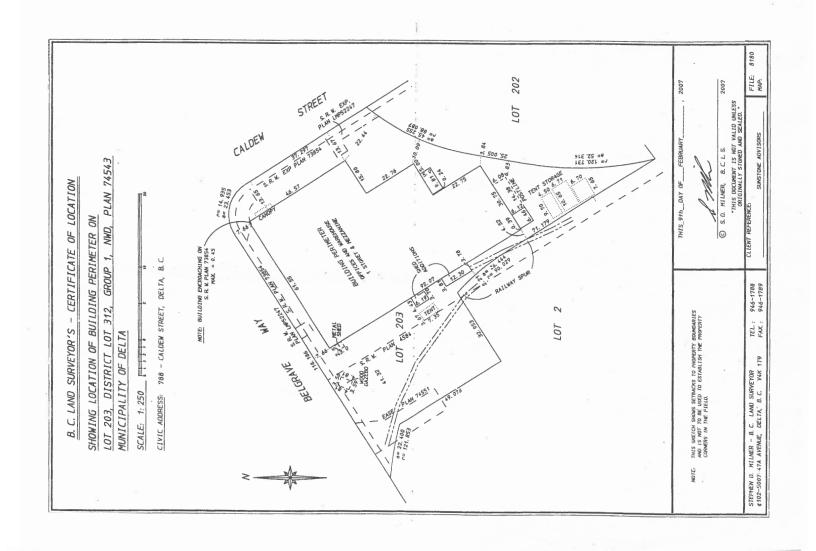

-------------------------------------------------------------|---------------------|----------------------|-------------------|
| Lot 203, District Lot 312, Group 1,<br>New Westminster District Plan 74543 |                     | Site Size            | 2.67 Acres        |
| PID                                                                        | 007-765-118<br>1976 | Property Taxes       | \$ 106,305 (2018) |
| Age<br>Zoning                                                              | I-2                 | Asking Price         | \$12,200,000      |



CONTACT: 604-290-8777

#### Rachel McGladery \* rachel@mcgladery.ca

RE/MAX Commercial Advantage #500-889 West Pender Street Vancouver, BC V6C 3B2

\* Personal Real Estate Corporation

#### 788 Caldew, Delta Annacis Island

## FOR SALE



#### SITE PLANS

### CONTACT: 604-290-8777

#### Rachel McGladery \* rachel@mcgladery.ca

RE/MAX Commercial Advantage #500-889 West Pender Street Vancouver, BC V6C 3B2

\* Personal Real Estate Corporation

#### 788 Caldew, Delta Annacis Island

### FOR SALE



#### **SITE PLANS**

### CONTACT: 604-290-8777

#### Rachel McGladery \* rachel@mcgladery.ca

RE/MAX Commercial Advantage #500-889 West Pender Street Vancouver, BC V6C 3B2

\* Personal Real Estate Corporation

#### 788 Caldew, Delta Annacis Island

FOR SALE









PHOTOS

### CONTACT: 604-290-8777

### Rachel McGladery \* rachel@mcgladery.ca

RE/MAX Commercial Advantage #500-889 West Pender Street Vancouver, BC V6C 3B2

\* Personal Real Estate Corporation