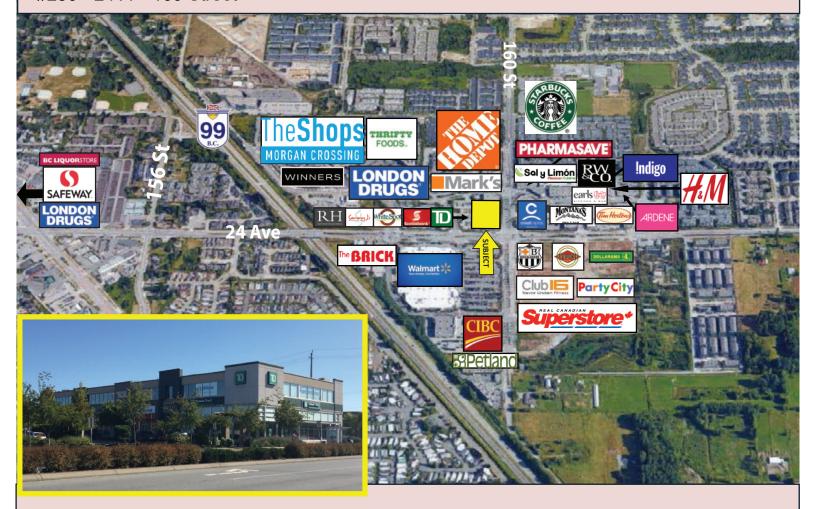

#### Opportunity

Grandview Corners is conveniently situated in the affluent area of South Surrey/White Rock between Hwy 99 and 24th Avenue. Join the superb mix of fashion, big box and service based tenants at this RioCan managed property.

## SITE PLAN

CONTACT: 604-290-8777

Rachel McGladery\* rachel@mcgladery.ca

#500-889 West Pender Street Vancouver, BC V6C 3B2