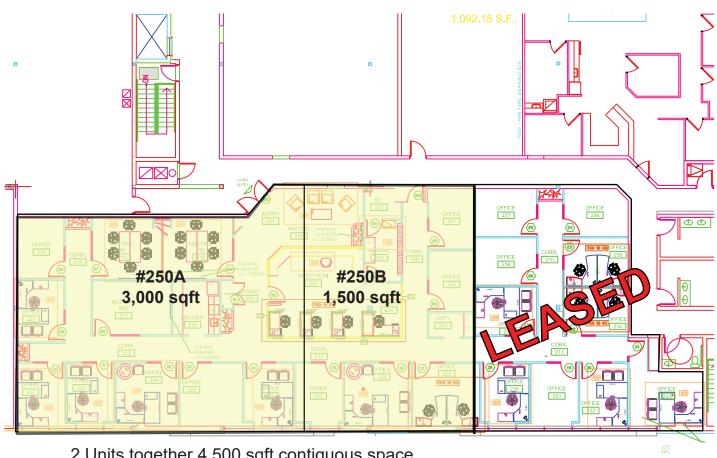

## **GRANDVIEW CORNERS**

#250 - 2411 - 160 Street

2 Units together 4,500 sqft contiguous space

| Unit # | Area<br>(sqft) | Base Rent<br>per sqft | Ops Costs<br>per sqft | Gross Rent<br>p/mo + GST |
|--------|----------------|-----------------------|-----------------------|--------------------------|
| 250A   | 3,000          | \$28                  | \$11                  | \$9,750                  |
| 250B   | 1,500          | \$30                  | \$11                  | \$5,125                  |
| 250    | 4,500          | \$25                  | \$11                  | \$13,500                 |