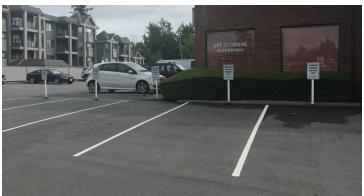

#### **OPPORTUNITY**

- Perfect for an executive head office
- Opportunity for additional retail space
- Great exposure
- Large windows allowing for ample signage
- Desirable location steps to Semiahmoo Shopping Centre
- Designated reserved parking in front of premises
- Private elevator

#### **DETAILS**

| Address                  | 1812 - 152 Street, Surrey, BC                   |  |
|--------------------------|-------------------------------------------------|--|
| Zoning                   | C-8 allowing wide range of office & retail uses |  |
| Parking                  | Large surfaced customer parking lot             |  |
| Average household income | \$95,000                                        |  |