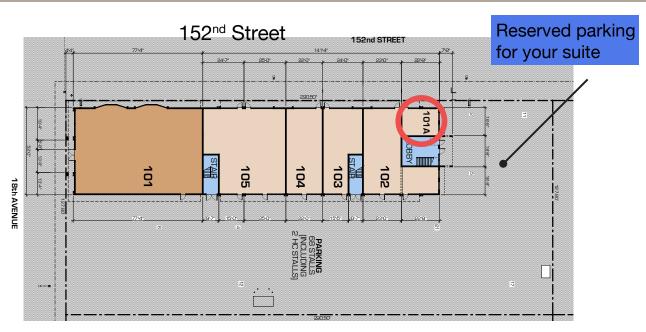

## **1812 PLAZA**

SITE PLAN

Rachel McGladery\* rachel@mcgladery.ca

\* Personal Real Estate Co 604.290.8777

Joshua McGladery joshua@mcgladery.ca 604.418.2690

RE/MAX Commercial Advantage

#### **OPPORTUNITY**

- Perfect for an executive head office
- Opportunity for additional retail space
- Great exposure
- Large windows allowing for ample signage
- Desirable location steps to Semiahmoo Shopping Centre
- Designated reserved parking in front of premises
- Private elevator