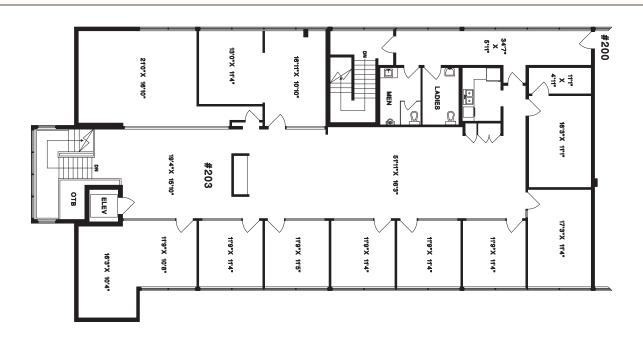

#### **SUITE LAYOUT**

Rachel McGladery\* rachel@mcgladery.ca

\* Personal Real Estate Corporation 604.290.8777 Joshua McGladery joshua@mcgladery.ca 604.418.2690

#### LEASE CHART

| Unit | Size         | Basic Rent | Ops & Taxes | Gross Rent  |
|------|--------------|------------|-------------|-------------|
| 101A | 440 SQ. FT.  | \$40       | \$14.31     | \$1,991.36  |
| 203  | 3782 SQ. FT. | \$16       | \$16.73     | \$10,315.40 |