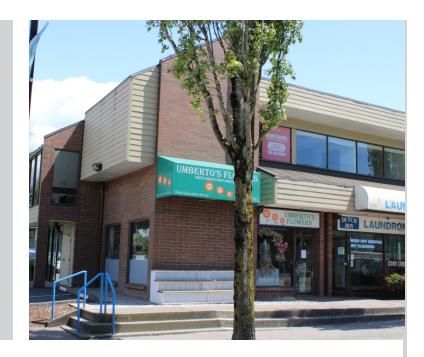

### **1812 PLAZA**

#### **OPPORTUNITY**

- Perfect for an executive head office
- Opportunity for additional retail space
- Great exposure
- Large windows allowing for ample signage
- Desirable location steps to Semiahmoo Shopping Centre
- Designated reserved parking in front of premises
- Private elevator