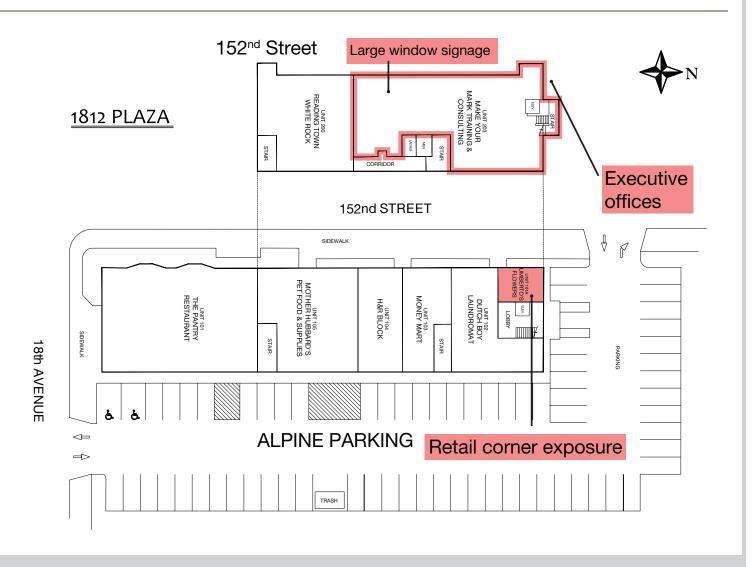

## **1812 PLAZA**

SITE PLAN

Rachel McGladery\* rachel@mcgladery.ca

\* Personal Real Estate Co 604.290.8777

Joshua McGladery joshua@mcgladery.ca 604.418.2690

RE/MAX Commercial Advantage

#### LOCATION

Located at the high exposure corner of 18th Avenue and 152 Street in White Rock next to Semiahmoo Shopping Centre. Centrally located to capture the full Surrey demographic.