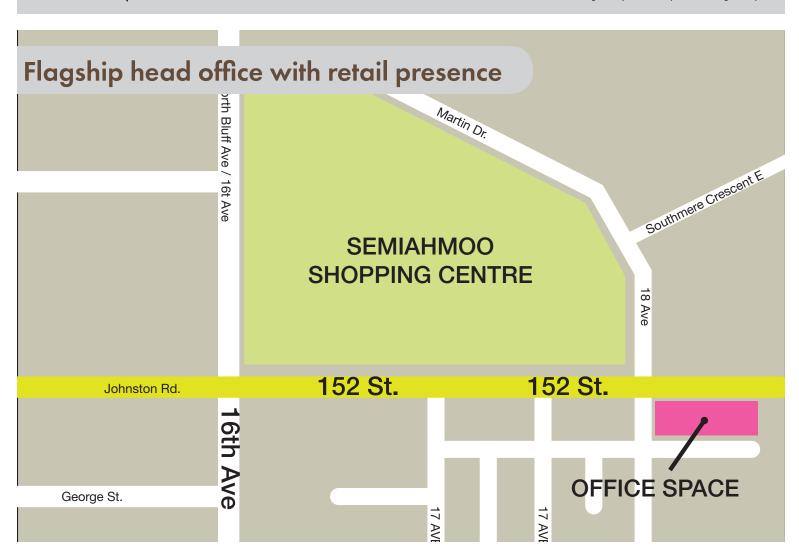

#### LOCATION

Located at the high exposure corner of 18th Avenue and 152 Street in White Rock next to Semiahmoo Shopping Centre. Centrally located to capture the full Surrey demographic.

#### **DETAILS**

| Address                  | 1812 - 152 Street, Surrey, BC                   |  |
|--------------------------|-------------------------------------------------|--|
| Zoning                   | C-8 allowing wide range of office & retail uses |  |
| Parking                  | Large surfaced customer parking lot             |  |
| Average household income | \$95,000                                        |  |

## **1812 PLAZA**

SITE PLAN

Rachel McGladery\* rachel@mcgladery.ca

\* Personal Real Estate Co 604.290.8777

Joshua McGladery joshua@mcgladery.ca 604.418.2690

RE/MAX Commercial Advantage