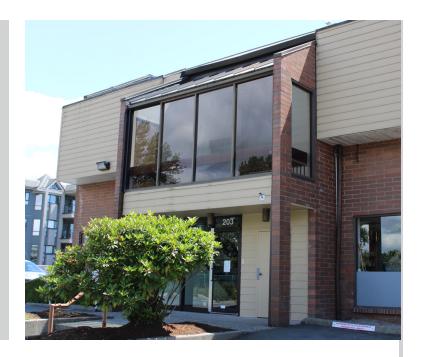

#### **OPPORTUNITY**

- Perfect for an executive head office
- Opportunity for additional retail space
- Great exposure
- Large windows allowing for ample signage
- Desirable location steps to Semiahmoo Shopping Centre
- Designated reserved parking in front of premises
- Private elevator

#### LOCATION

Located at the high exposure corner of 18th Avenue and 152 Street in White Rock next to Semiahmoo Shopping Centre. Centrally located to capture the full Surrey demographic.