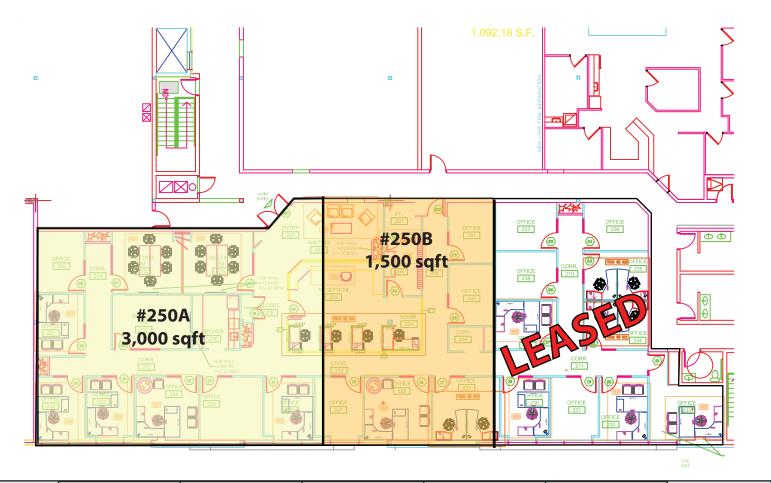

## GRANDVIEW CORNERS

#250 - 2411 - 160 Street

|  | Unit # | Area<br>(sqft) | Base Rent<br>per sqft | Ops Costs<br>per sqft | Gross Rent<br>p/mo + GST |  |
|--|--------|----------------|-----------------------|-----------------------|--------------------------|--|
|  | 250A   | 3,000          | \$24                  | \$10                  | \$8,500                  |  |
|  | 250B   | 1,500          | \$25                  | \$10                  | \$4,375                  |  |
|  | -250C  | 1,640          | \$25                  | <del>\$10</del>       | LEASED                   |  |
|  | 250    | 4,500          | \$24                  | \$10                  | \$12,750                 |  |