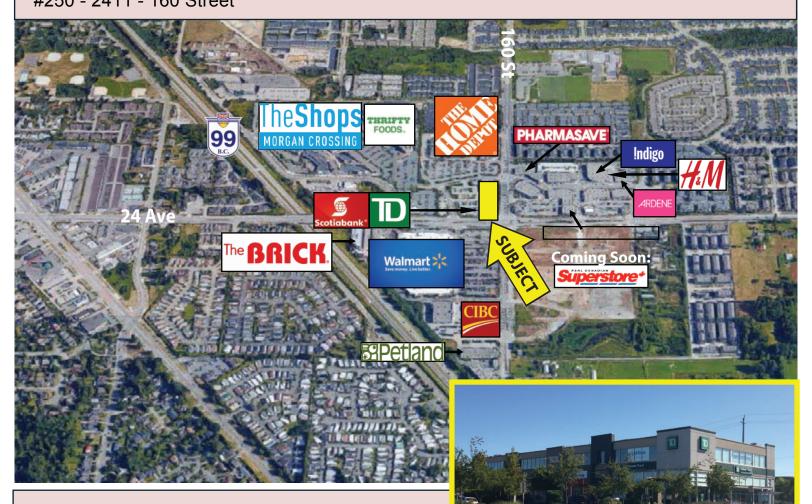

#### Opportunity

Grandview Corners is conveniently situated in the affluent area of South Surrey/White Rock between Hwy 99 and 24th Avenue. Join the superb mix of fashion, big box and service based tenants at this RioCan managed property.

Entire space includes: 21 private offices, 2 boardrooms, kitchen and excellent parking.

Zoning CD (Comprehensive Development Zone)