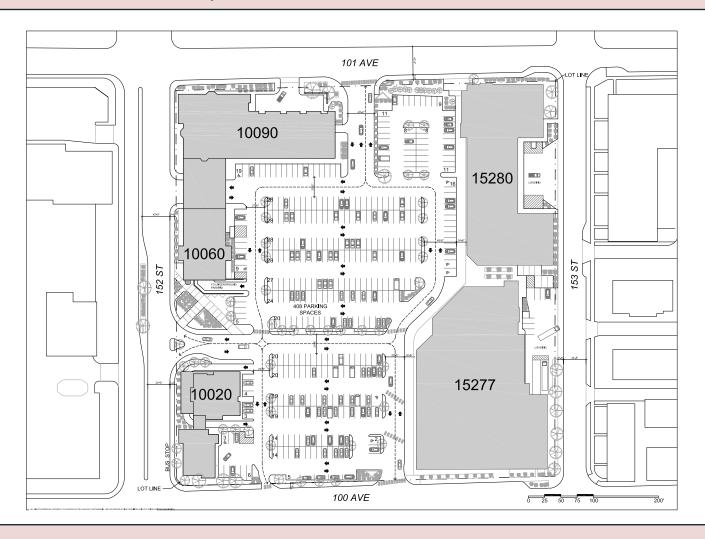

# IMPACT PLAZA

10060 - 152 Street, Surrey

52ND STREET

#### 101 AVENUE

100TH AVENUE

#### SITE PLAN

**CONTACT:** 604-290-8777

Rachel McGladery\* rachel@mcgladery.ca RE/MAX Commercial Advantage #500-889 West Pender Street Vancouver, BC V6C 3B2

\* Personal Real Estate Corporation

Each office is independently Owned & Operated

#### SITE PLAN

CONTACT: 604-290-8777

Rachel McGladery\* rachel@mcgladery.ca

RE/MAX Commercial Advantage #500-889 West Pender Street Vancouver, BC V6C 3B2

\* Personal Real Estate Corporation

Each office is independently Owned & Operated