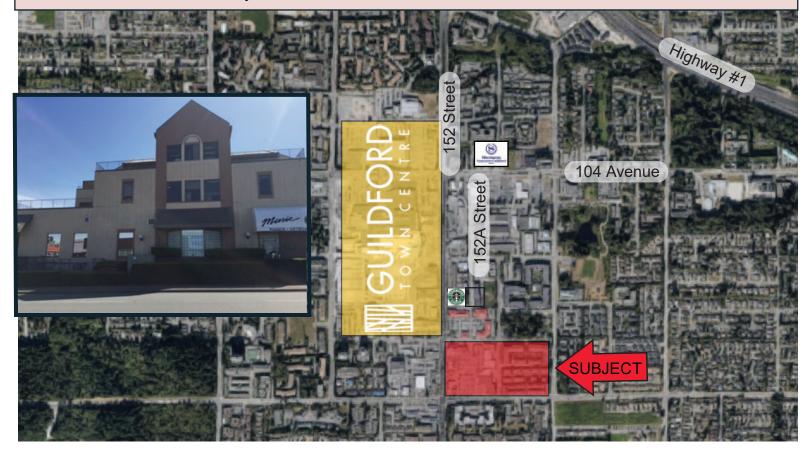

# **IMPACT PLAZA**

10060 - 152 Street, Surrey

### IMPACT PLAZA

10060 - 152 Street, Surrey

#### Opportunity

Impact Plaza is located across from Guildford Town Centre so there are plenty of amenities within walking distance. 152 Street provides easy access to the TransCanada Highway (Highway #1) and the US Border.

#### **Traffic Count**

38,000 vehicles per day on 152 Street