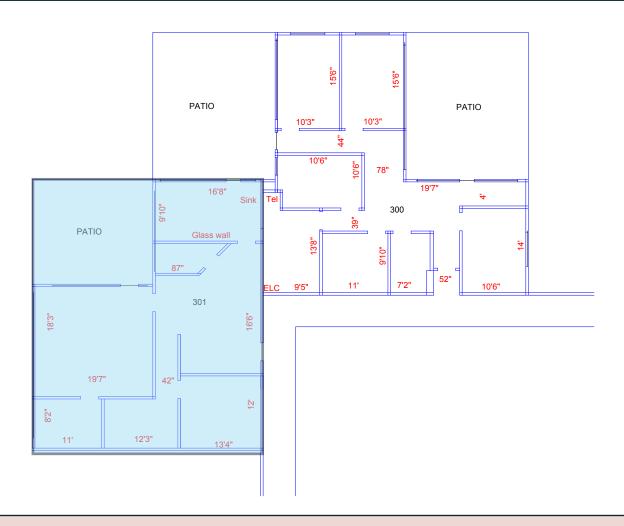

### **IMPACT PLAZA**

10060 - 152 Street, Surrey

**SUITE #301** 

CONTACT: 604-290-8777

Rachel McGladery\* rachel@mcgladery.ca

#### Availability

Size (sqft)

Unit

| OFFICE: |       |          |             |          |
|---------|-------|----------|-------------|----------|
| 301     | 1,400 | \$20 psf | \$16.50 psf | \$ 4,258 |
| 302     | 1,691 | \$20 psf | \$16.50 psf | \$ 5,143 |
| 303     | 518   | \$26 psf | \$16.50 psf | \$ 1,835 |