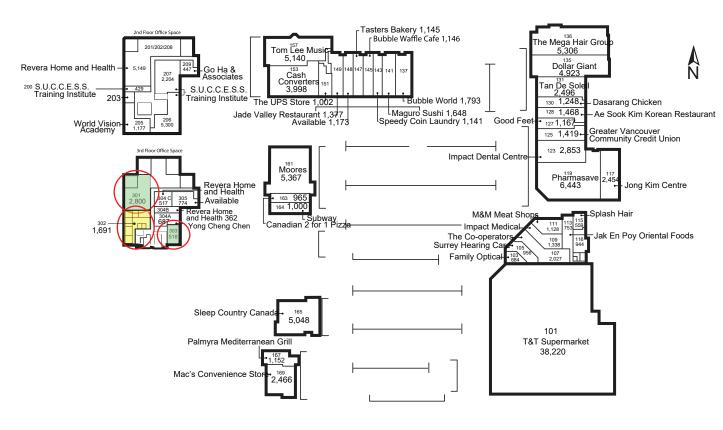

### IMPACT PLAZA

10060 - 152 Street, Surrey

#### SITE PLAN

CONTACT: 604-290-8777

Rachel McGladery\* rachel@mcgladery.ca

RE/MAX Commercial Advantage #500-889 West Pender Street Vancouver, BC V6C 3B2

\* Personal Real Estate Corporation

Each office is independently Owned & Operated

#### Availability

Size (sqft)

Unit

| OFFICE: |       |          |             |          |
|---------|-------|----------|-------------|----------|
| 301     | 1,400 | \$20 psf | \$16.50 psf | \$ 4,258 |
| 302     | 1,691 | \$20 psf | \$16.50 psf | \$ 5,143 |
| 303     | 518   | \$26 psf | \$16.50 psf | \$ 1,835 |