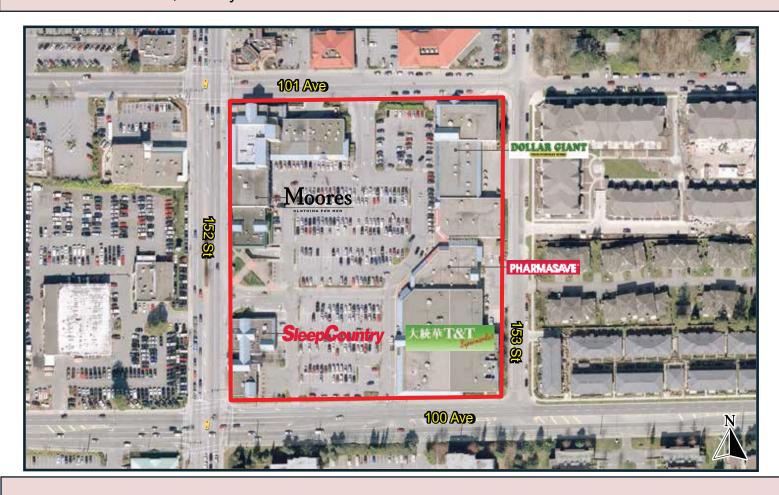

# IMPACT PLAZA

10060 - 152 Street, Surrey

52ND STREET

#### 101 AVENUE

100TH AVENUE

#### SITE PLAN

**CONTACT:** 604-290-8777

Rachel McGladery\* rachel@mcgladery.ca RE/MAX Commercial Advantage #500-889 West Pender Street Vancouver, BC V6C 3B2

\* Personal Real Estate Corporation

Each office is independently Owned & Operated