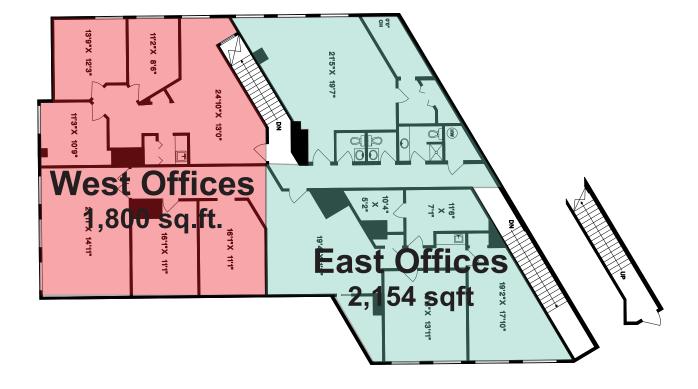

#### West Offices

| Size:       | 1,800 sq.ft.              |
|-------------|---------------------------|
| Base Rent:  | \$21 per sq.ft. per annum |
| Ops/Taxes:  | \$8 per sq.ft. per annum  |
| Gross Rent: | \$4,350 + GST per month   |
|             |                           |

#### **East Offices**

Size:2,154 sq.ft.Base Rent:\$23 per sq.ft. per annumOps/Taxes:\$8 per sq.ft. per annumGross Rent:\$5,565 + GST per month

Zoning: C-8 (Community Commercial Zone)