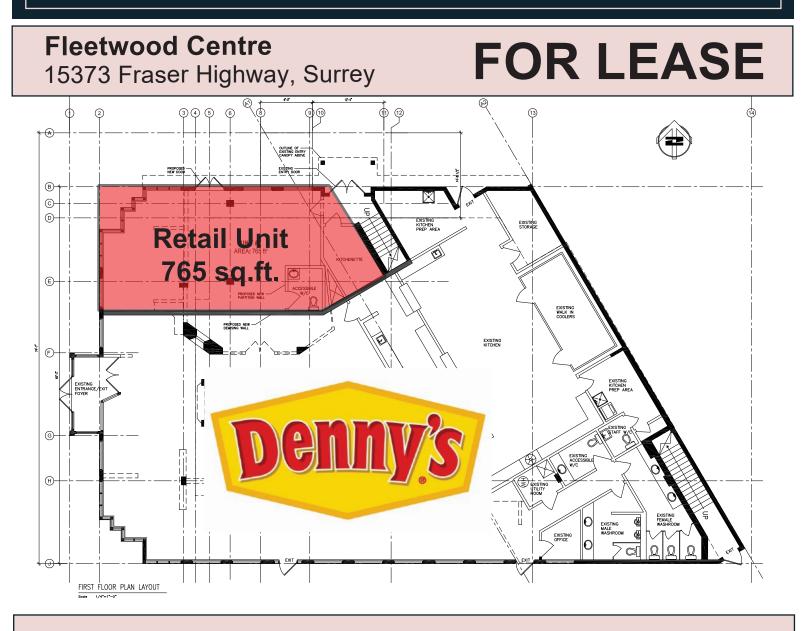

#### Retail Unit

| Size:       | 765 sq.ft.                |
|-------------|---------------------------|
| Base Rent:  | \$35 per sq.ft. per annum |
| Ops/Taxes:  | \$8 per sq.ft. per annum  |
| Gross Rent: | \$2,741 + GST per month   |

## Floor Plan Retail

CONTACT: 604-290-8777