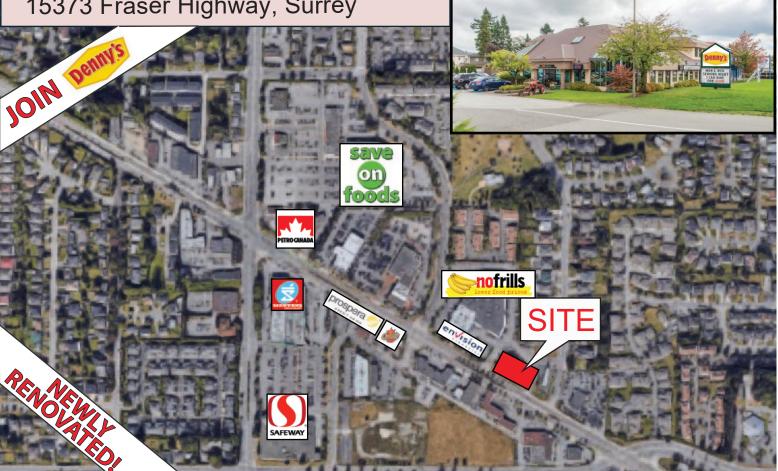

### **Fleetwood Centre** 15373 Fraser Highway, Surrey

## Highlights

- High exposure building & office signage
- 38,000 vehicles per day
- Prominent location on Fraser Highway in Fleetwood
- Ample Surface Parking
- Busy neighbourhood retail centre

Fresh New Office Space