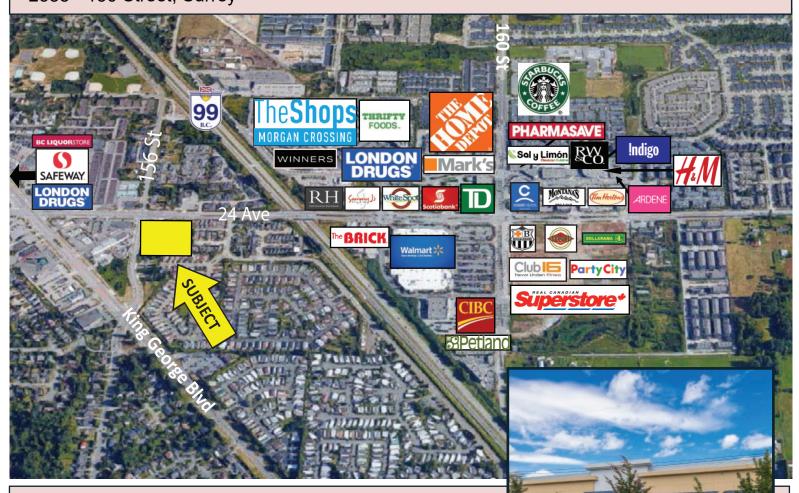

#### Opportunity

- This is the place to be!
- Reach the Fraser Valley's most sought after demographic with this brand new, highly visible retail space next to South Surrey's mega shopping centre destination
- Expansive window glazing with dramatic 16ft ceilings
- Zoned C-5 (both retail and office uses)
- Pylong signage

#### Location

- Situated on the corner of 156 Street and 24 Avenue
- Grandview Centre is between King George Blvd and Highway 99, providing high exposure and easy access
- Traffic counts show more than 18,000 vehicles on 24 Ave