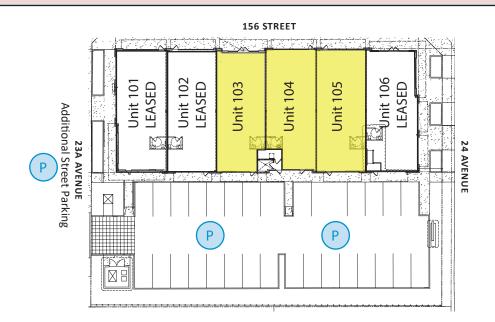

## 24th Ave Retail!

| Unit # | Area<br>(sq.ft.) | Base Rent<br>(per sq.ft.) | Additional Rent<br>(per sq.ft.) | Monthly Rent  |
|--------|------------------|---------------------------|---------------------------------|---------------|
| 103    | 1,651            | \$35.00                   | \$12.50                         | \$6,535 + GST |
| 104    | 1,611            | \$35.00                   | \$12.50                         | \$6,376 + GST |
| 105    | 1,731            | \$37.00                   | \$12.50                         | \$7,140 + GST |

AVAILABILITY

CONTACT: 604-290-8777