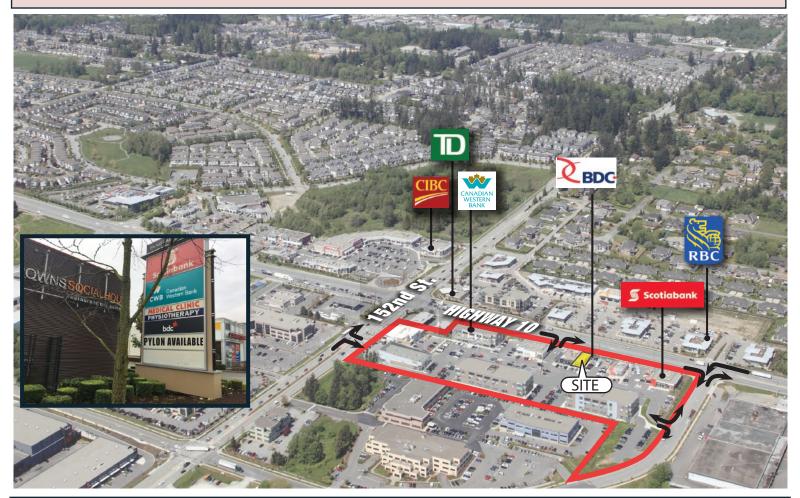

## **Great Exposure!**

Be Central Reach White Rock, Cloverdale, Newton and Langley

#### **Vehicle Counts:**

Approx. 28,000 per day on 152 St. Approx. 30,000 per day on Hwy 10

CONTACT: 604-290-8777

Rachel McGladery \* rachel@mcgladery.ca

RE/MAX Commercial Advantage #500-889 West Pender Street Vancouver, BC V6C 3B2

### **RETAIL for LEASE**

The Panorama area is experiencing significant growth and is Surrey's newest business hub.

Join these tenants at Panamora Place:

- ScotiaBank
- Canadian Western Bank
- Big Ridge Brewery
- Big Ridge Liquor Store
- Browns Social House
- A & W
- Be Wiched Cafe
- MVP Hair Salon