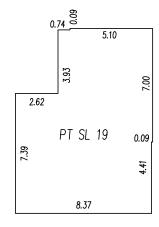

LEASE UNIT 140
USEABLE AREA=96.0m²

USEABLE AREA=1033sq.ft.

RENTABLE AREA=98.2m<sup>2</sup>
RENTABLE AREA=1057sq.ft.

**UNIT #140** 

CONTACT: 604-290-8777

Rachel McGladery \* rachel@mcgladery.ca

RE/MAX Commercial Advantage #500-889 West Pender Street Vancouver, BC V6C 3B2