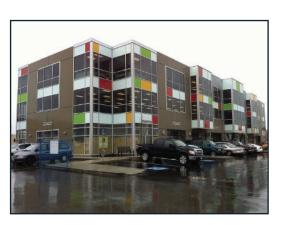

### Surrey

This three storey office building features approximately 45,000 sqft, with underground parking.

Panorana Place tenants include: ScotiaBank, Canadian Western Bank, Big Ridge Brewery, Big Ridge Liquor Store, Browns Social House, A&W, Be'Wiched Cafe and MVP Hair Salon.