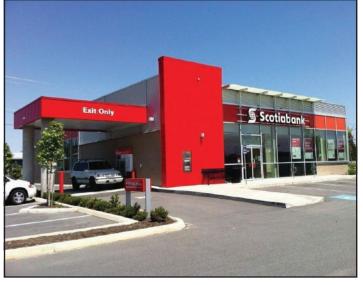

### Surrey

This three storey office building features approximately 45,000 sqft, with underground parking.

Panorana Place tenants include: ScotiaBank, Canadian Western Bank, Big Ridge Brewery, Big Ridge Liquor Store, Browns Social House, A&W, Be'Wiched Cafe and MVP Hair Salon.