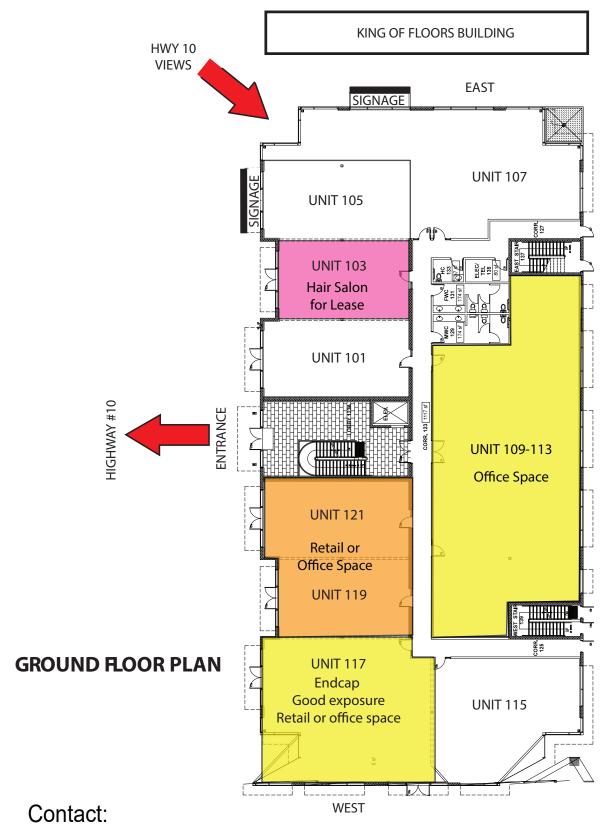

## **Availability**

| Unit    | Area (sqft) | <b>Lease Rate</b> | <b>Monthly Rent</b> |
|---------|-------------|-------------------|---------------------|
| 103     | 918         | \$26 psf          | \$ 2,767 + GST      |
| 117     | 1,819       | \$28 psf          | \$ 5,786 + GST      |
| 119/121 | * 1,927     | \$26 psf          | \$ 5,809 + GST      |
| 109-113 | 4,035       | \$22 psf          | \$10,818 + GST      |

\* Landlord will consider demising as follows:

| 119 | 915   | \$32 psf | \$ 3,216 + GST |
|-----|-------|----------|----------------|
| 121 | 1,020 | \$32 psf | \$ 3,585 + GST |

Operating Costs & Taxes: \$10.17 psf / annum
One hour parking in front of premises