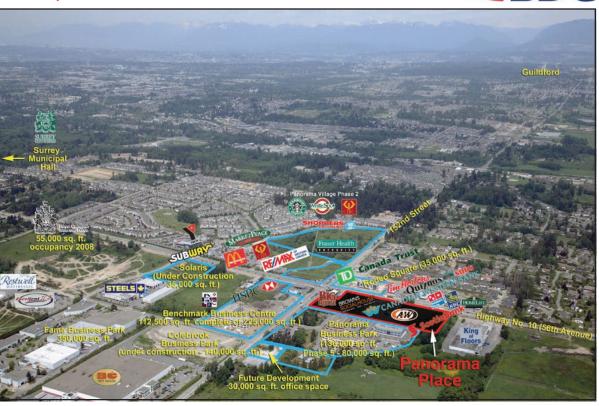

## Surrey Panorama Place QBDG

The Panorama area is experiencing signifant growth and is Surrey's newest business hub.

## Panorama Place Retail

### Surrey

This three storey office building features approximately 45,000 sqft, with underground parking.

Panorana Place tenants include: ScotiaBank, Canadian Western Bank, Big Ridge Brewery, Big Ridge Liquor Store, Browns Social House, A&W, Be'Wiched Cafe and MVP Hair Salon.