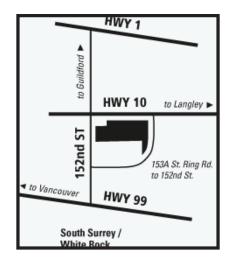

#### Be Central **Reach White Rock, Cloverdale, Newton and Langley**

#### Vehicle Counts:

Approx. 28,000 per day on 152 st. Approx. 30,000 per day on Hwy 10