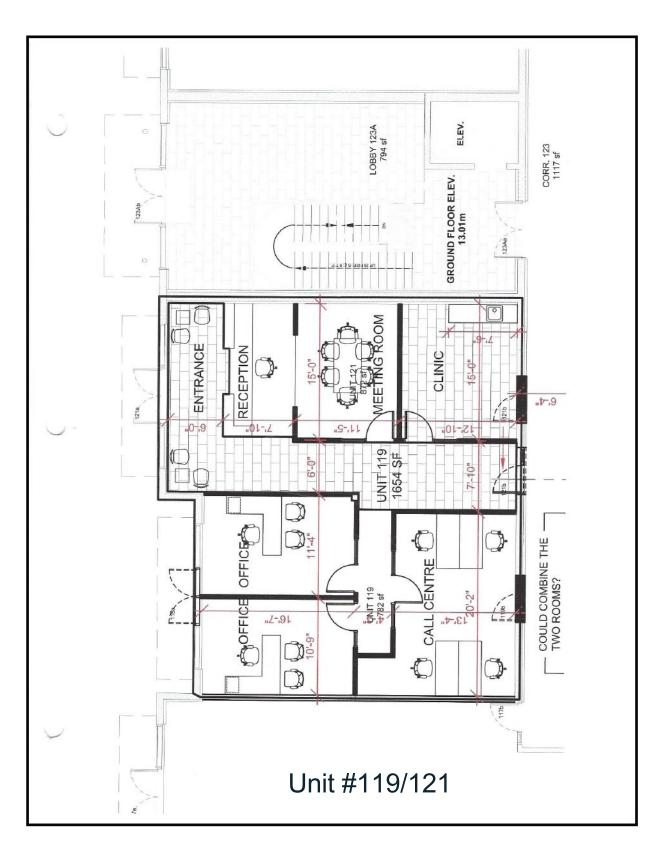

## **Availability**

| Unit    | Area (sqft) | <b>Lease Rate</b> | <b>Monthly Rent</b> |
|---------|-------------|-------------------|---------------------|
| 103     | 918         | \$26 psf          | \$ 2,767 + GST      |
| 117     | 1,819       | \$28 psf          | \$ 5,786 + GST      |
| 119/121 | * 1,927     | \$26 psf          | \$ 5,809 + GST      |
| 109-113 | 4,035       | \$22 psf          | \$10,818 + GST      |

\* Landlord will consider demising as follows:

| 119 | 915   | \$32 psf | \$ 3,216 + GST |
|-----|-------|----------|----------------|
| 121 | 1,020 | \$32 psf | \$ 3,585 + GST |

Operating Costs & Taxes: \$10.17 psf / annum
One hour parking in front of premises