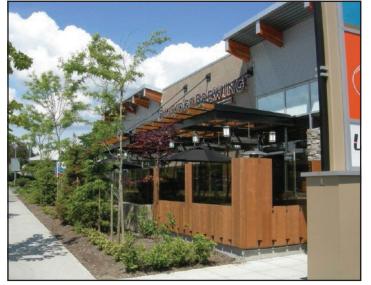

### Surrey

This three storey office building features approximately 45,000 sqft, with underground parking.

Panorana Place tenants include: ScotiaBank, Canadian Western Bank, Big Ridge Brewery, Big Ridge Liquor Store, Browns Social House, A&W, Be'Wiched Cafe and MVP Hair Salon.