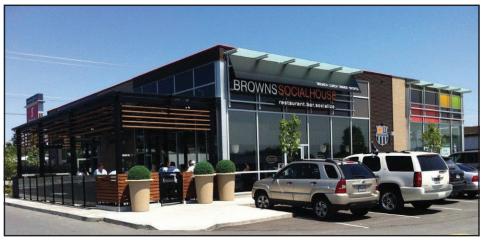

### Surrey

This three storey office building features approximately 45,000 sqft, with underground parking.

Panorana Place tenants include: ScotiaBank, Canadian Western Bank, Big Ridge Brewery, Big Ridge Liquor Store, Browns Social House, A&W, Be'Wiched Cafe and MVP Hair Salon.