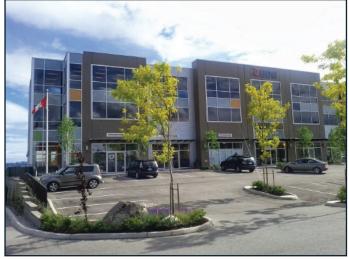

## Surrey Panorama Place QBDG

The Panorama area is experiencing signifant growth and is Surrey's newest business hub.

### Surrey

This three storey office building features approximately 45,000 sqft, with underground parking.

Panorana Place tenants include: ScotiaBank, Canadian Western Bank, Big Ridge Brewery, Big Ridge Liquor Store, Browns Social House, A&W, Be'Wiched Cafe and MVP Hair Salon.