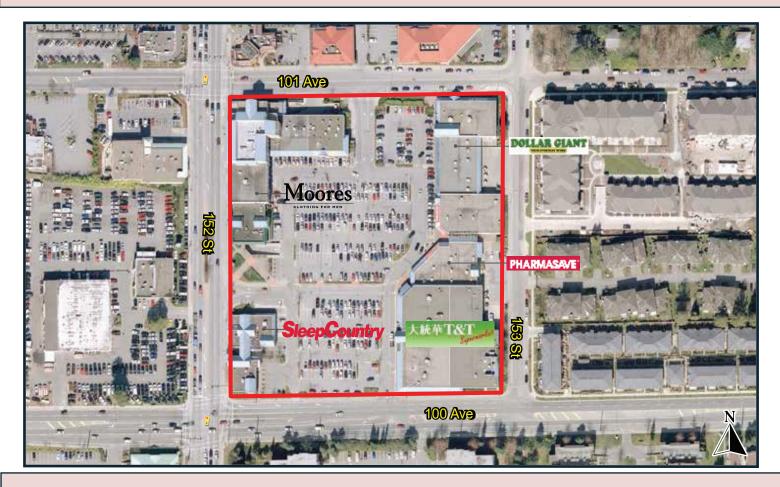

### SITE PLAN

#### Opportunity

Impact Plaza is located across from Guildford Town Centre so there are plenty of amenities within walking distance. 152 Street provides easy access to the TransCanada Highway (Highway #1) and the US Border.