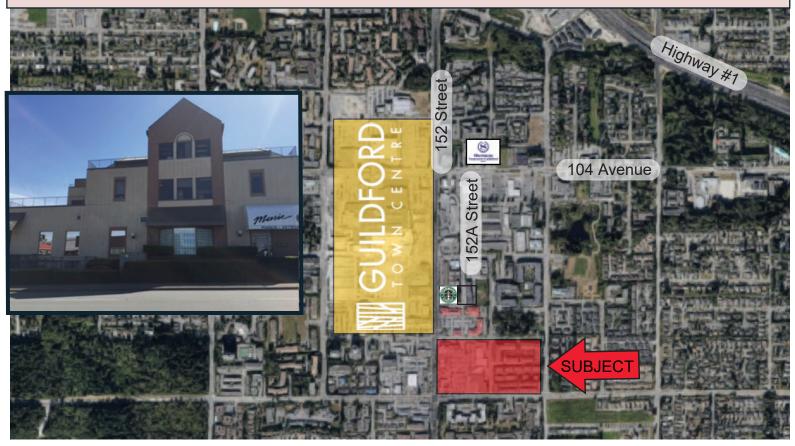

#### Opportunity

Impact Plaza is located across from Guildford Town Centre so there are plenty of amenities within walking distance. 152 Street provides easy access to the TransCanada Highway (Highway #1) and the US Border.

#### Traffic Count

38,000 vehicles per day on 152 Street