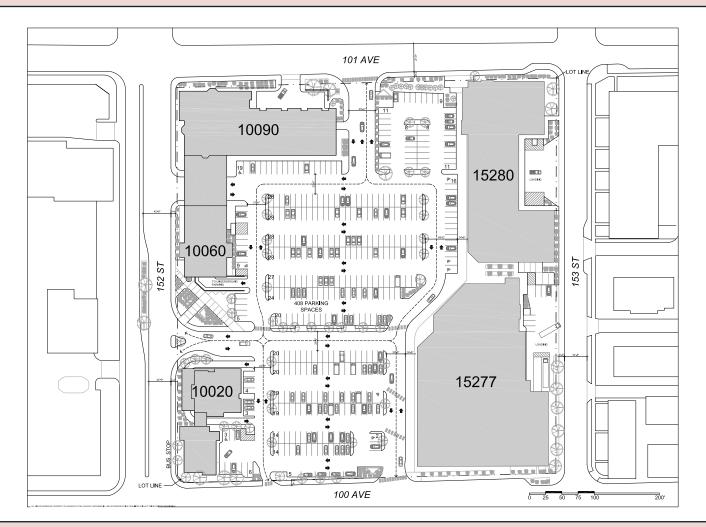

PLAZA

10060 - 152 Street, Surrey



### CONTACT: 604-290-8777

#### Rachel McGladery\* rachel@mcgladery.ca

\* Personal Real Estate Corporation

RE/MAX Commercial Advantage #500-889 West Pender Street Vancouver, BC V6C 3B2

## IMPACT PLAZA

10060 - 152 Street, Surrey



100TH AVENUE

### SITE PLAN

### CONTACT: 604-290-8777

### Rachel McGladery\* rachel@mcgladery.ca

RE/MAX Commercial Advantage #500-889 West Pender Street Vancouver, BC V6C 3B2

RE/MAX

\* Personal Real Estate Corporation

## **IMPACT PLAZA**

10060 - 152 Street, Surrey



### **SUITE #301**

### CONTACT: 604-290-8777

### Rachel McGladery\* rachel@mcgladery.ca

RE/MAX Commercial Advantage #500-889 West Pender Street Vancouver, BC V6C 3B2

\* Personal Real Estate Corporation

## IMPACT PLAZA

10060 - 152 Street, Surrey



### SITE PLAN

CONTACT: 604-290-8777

### Rachel McGladery\* rachel@mcgladery.ca

\* Personal Real Estate Corporation

RE/MAX Commercial Advantage #500-889 West Pender Street Vancouver, BC V6C 3B2