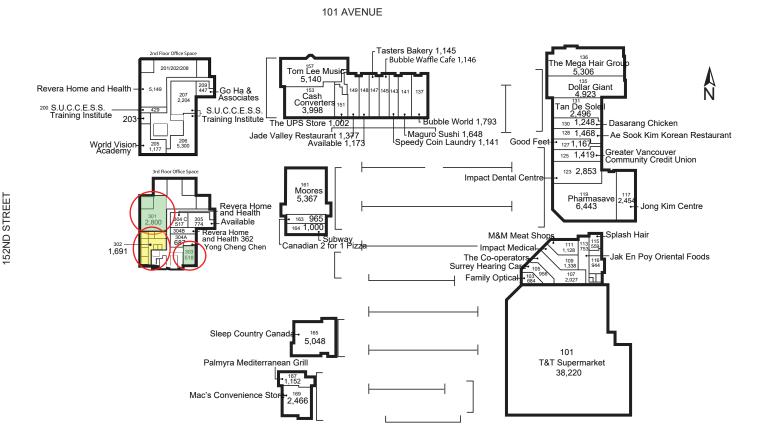

#### Availability

| Unit           | Size (sqft) | Base Rent | CAM*        | Monthly Rent + GST |
|----------------|-------------|-----------|-------------|--------------------|
| OFFICE:        |             |           |             |                    |
| <del>301</del> | 1,400       | \$20 psf  | \$10.50 psf | \$ 4,250           |
| <del>302</del> | 1,091       | \$20 psf  | \$10.50 psf | \$ 5,143           |
| 209            | 407         | \$29 psf  | \$16.50 psf | \$ 1,543           |

### SITE PLAN