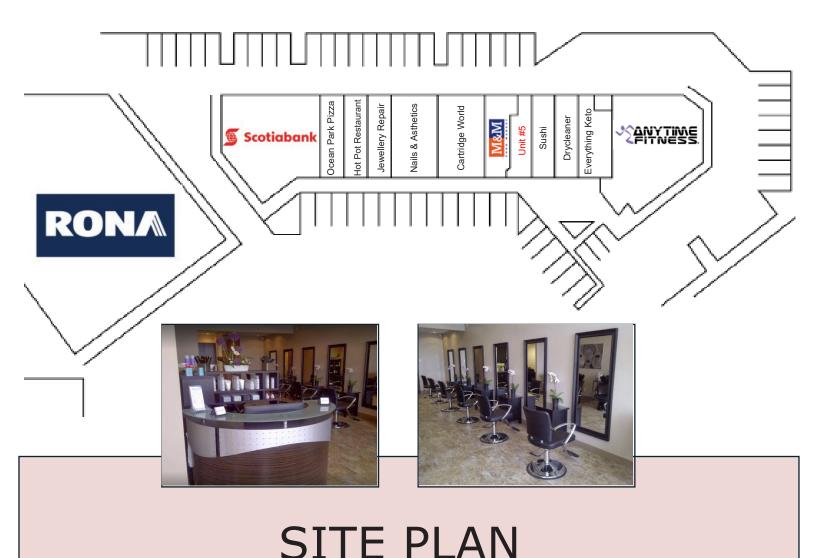

#### **Availability:**

| Unit # | Area<br>(sq.ft.) | Base Rent<br>(per sq.ft.) | Additional Rent<br>(per sq.ft.) | Monthly Rent  |
|--------|------------------|---------------------------|---------------------------------|---------------|
| 5      | 805              | \$38.00                   | \$12.78                         | \$3,406 + GST |