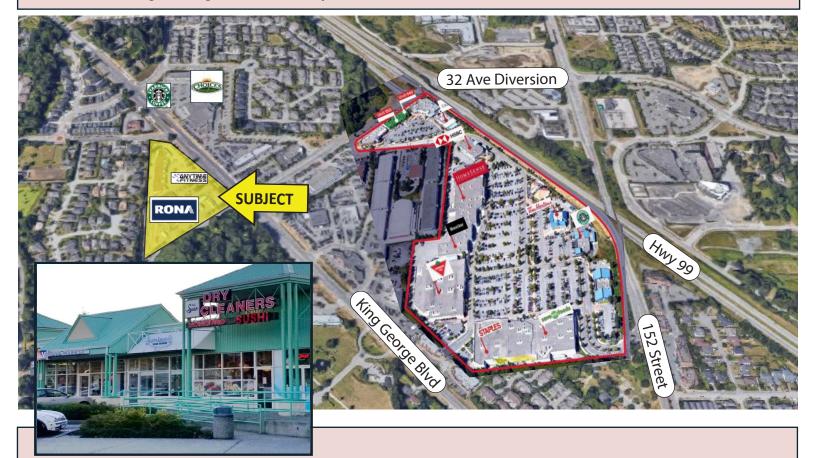

#### **Highlights:**

- KING GEORGE RETAIL Right Size & Right Price
- Former Salon in Busy Strip Mall on King George Blvd
- Ample Parking for Customers
- Anchored by Rona and Anytime Fitness
- Nearby retailers: Cactus Club, Save-On Foods & HomeSense

CONTACT: 604-290-8777

Rachel McGladery\* rachel@mcgladery.ca

RE/MAX

RE/MAX Commercial Advantage #500-889 West Pender Street Vancouver, BC V6C 3B2