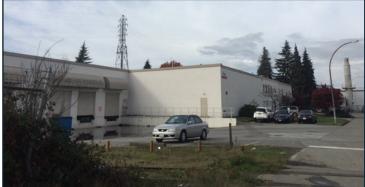

## 788 Caldew, Delta Annacis Island

# **FOR SALE**



56,523\* SF Warehouse with Rail \* (as per survey)
2.67 acres on Strategic Annacis Island

#### **Highlights:**

- Fully Tenanted with Owner User Opportunity
- Dock & Grade loading

- Abundant loading & maneuvering area
- Sprinklered
- Rail upgraded

# CONTACT: 604-290-8777

# Rachel McGladery \* rachel@mcgladery.ca

RE/MAX Commercial Advantage #500-889 West Pender Street Vancouver, BC V6C 3B2

\* Personal Real Estate Corporation

## 788 Caldew, Delta Annacis Island

# FOR SALE





| Legal Description                                                          |                     | <b>Building Size</b> | 56,523 SF        |
|----------------------------------------------------------------------------|---------------------|----------------------|------------------|
| Lot 203, District Lot 312, Group 1,<br>New Westminster District Plan 74543 |                     | Site Size            | 2.67 Acres       |
| PID                                                                        | 007-765-118<br>1976 | Property Taxes       | \$106,305 (2018) |
| Age<br>Zoning                                                              | I-2                 | Asking Price         | \$13,000,000     |



CONTACT: 604-290-8777

## Rachel McGladery \* rachel@mcgladery.ca

RE/MAX Commer