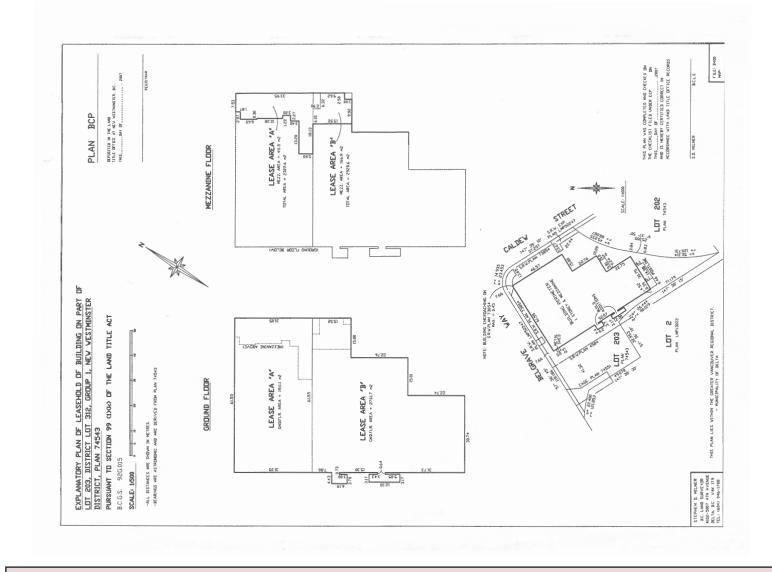

2.67 Acres       |
| PID                                                                        | 007-765-118<br>1976 | Property Taxes       | \$106,305 (2018) |
| Age<br>Zoning                                                              | I-2                 | Asking Price         | \$13,000,000     |



CONTACT: 604-290-8777

## Rachel McGladery \* rachel@mcgladery.ca

RE/MAX Commercial Advantage #500-889 West Pender Street Vancouver, BC V6C 3B2

\* Personal Real Estate Corporation

#### 788 Caldew, Delta Annacis Island

# FOR SALE



#### **SITE PLANS**

# CONTACT: 604-290-8777

## Rachel McGladery \* rachel@mcgladery.ca

RE/MAX Commercial Advantage #500-889 West Pender Street Vancouver, BC V6C 3B2

\* Personal Real Estate Corporation

## 788 Caldew, Delta Annacis Island

# FOR SALE



#### **SITE PLANS**

## CONTACT: 604-290-8777

## Rachel McGladery \* rachel@mcgladery.ca

RE/MAX Commercial Advantage #500-889 West Pender Street Vancouver, BC V6C 3B2

\* Personal Real Estate Corporation

### 788 Caldew, Delta Annacis Island

FOR SALE









PHOTOS

# CONTACT: 604-290-8777

## Rachel McGladery \* rachel@mcgladery.ca

RE/MAX Commercial Advantage #500-889 West Pender Street Vancouver, BC V6C 3B2

\* Personal Real Estate Corporation