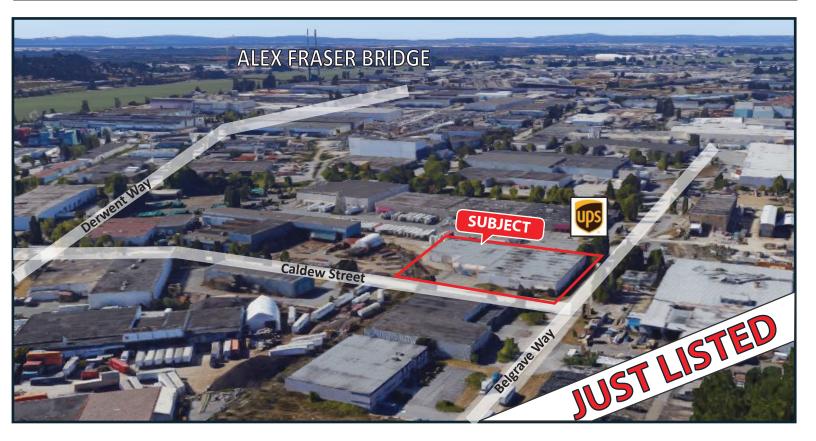

## 788 Caldew, Delta Annacis Island

# **FOR SALE**

56,523\* SF Warehouse with Rail \* (as per survey)
2.67 acres on Strategic Annacis Island

#### **Highlights:**

- Fully Tenanted with Owner User Opportunity
- Dock & Grade loading

- Abundant loading & maneuvering area
- Sprinklered
- Rail upgraded