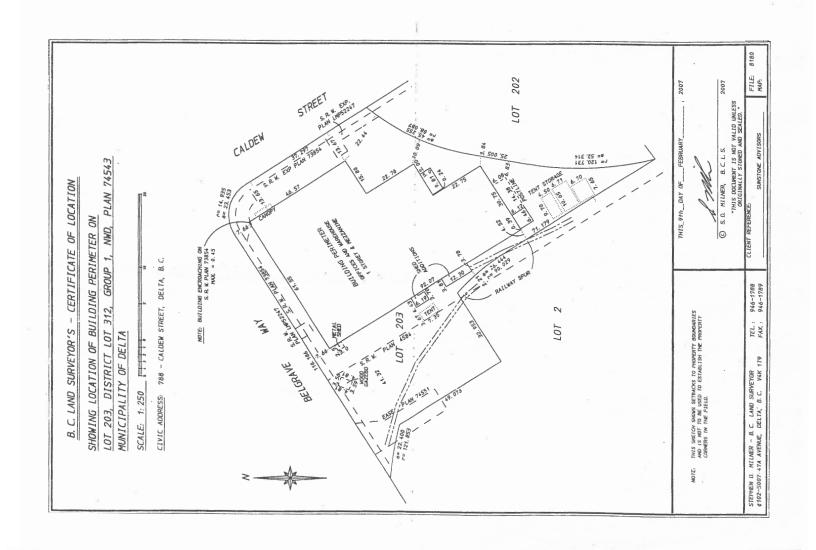

#### **SITE PLANS**

# FOR SALE

| Legal Description                                                          |                     | <b>Building Size</b> | 56,523 SF        |
|----------------------------------------------------------------------------|---------------------|----------------------|------------------|
| Lot 203, District Lot 312, Group 1,<br>New Westminster District Plan 74543 |                     | Site Size            | 2.67 Acres       |
| PID                                                                        | 007-765-118<br>1976 | Property Taxes       | \$106,305 (2018) |
| Age<br>Zoning                                                              | I-2                 | Asking Price         | \$13,000,000     |