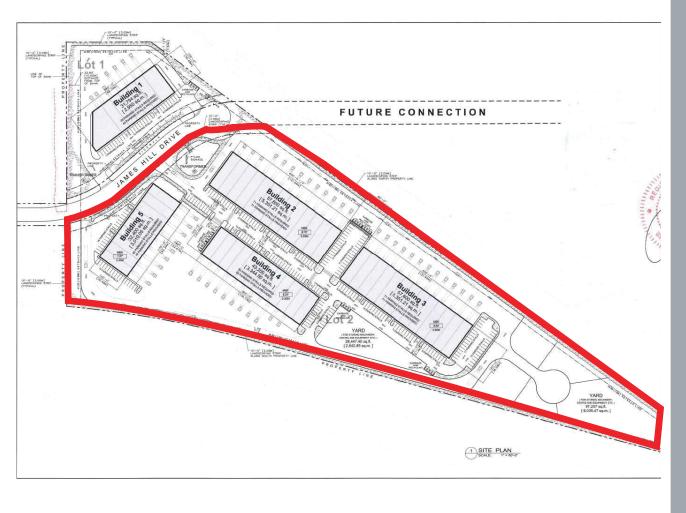

#### **Legal Description:**

Lot 2, Section 5, Township 8, New Westminster District Plan EPP 48040

| Address: | 17670 James Hill Drive |
|----------|------------------------|
|          | Surrey, BC             |

Central access to Hwy #1, 99, 91 & 15

Approved Development Permit for 4 buildings totalling 190,800 sf