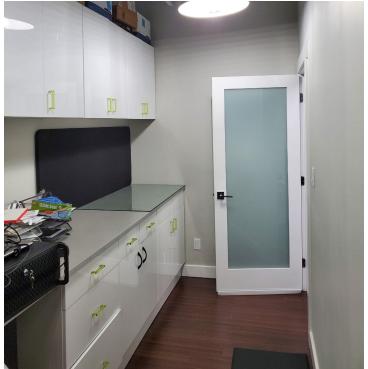

#### OPPORTUNITY

- Air Conditioned
- Includes two offices, large open area, boardroom, kitchen, storage & two washrooms
- Telephone & data
- 3 designated parking stalls

#### DETAILS

| Address | 9547- 152nd Street, Surrey, BC                                                 |  |  |
|---------|--------------------------------------------------------------------------------|--|--|
| Zoning  | C-8 allowing wide range of office & retail uses<br>3 designated parking stalls |  |  |
| Parking |                                                                                |  |  |
| Unit    | #206 & 207                                                                     |  |  |