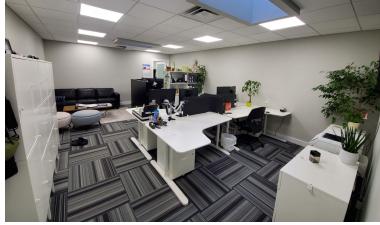

#### OPPORTUNITY

- Air Conditioned
- Includes two offices, large open area, boardroom, kitchen, storage & two washrooms
- Telephone & data
- 3 designated parking stalls