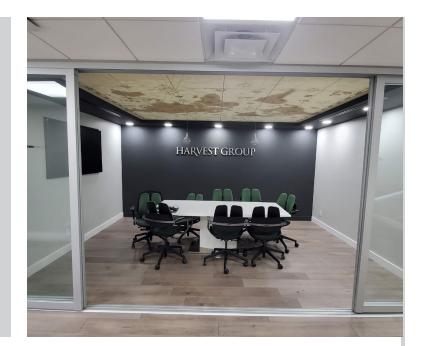

#### OPPORTUNITY

- Air Conditioned
- Includes two offices, large open area, boardroom, kitchen, storage & two washrooms
- Telephone & data
- 3 designated parking stalls