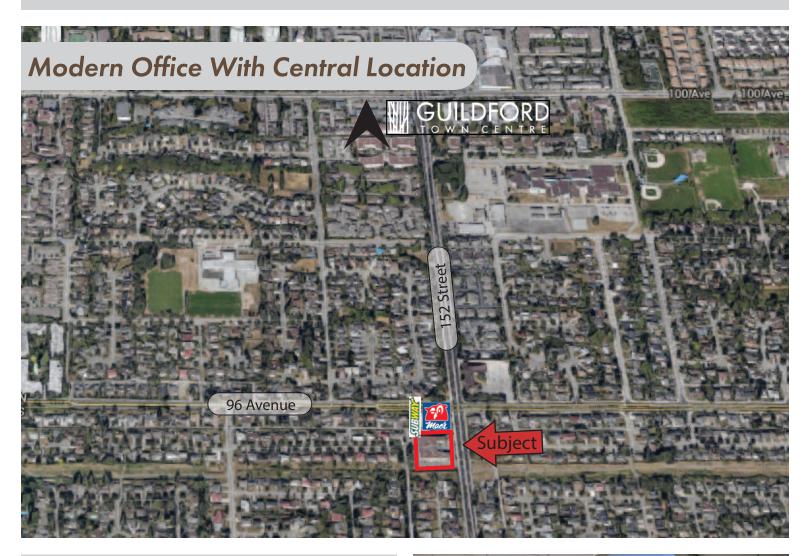

# For Sale or Lease

### Fresh Creative Office Surrey

Location #206 | 9547 - 152nd Street Guildford | Surrey

#### **McGladery Commercial**

RE/MAX Commercial Advantage

Contact Rachel McGladery 604.290.8777 rachel@mcgladery.ca

Joshua McGladery 604.418.2690 joshua@mcgladery.ca



### HIGHLIGHTS

- Fresh creative office space
- 2,000 sq.ft. for \$1,000,000
- Central location on 152nd Street in Guildford



## For Sale or Lease

## Guildford

Surrey #206 - 9547 - 152nd Street



#### OPPORTUNITY

- Air Conditioned
- Includes two offices, large open area, boardroom, kitchen, storage & two washrooms
- Telephone & data
- 3 designated parking stalls

#### DETAILS

| Address | 9547- 152nd Street, Surrey, BC                                                 |  |  |
|---------|--------------------------------------------------------------------------------|--|--|
| Zoning  | C-8 allowing wide range of office & retail uses<br>3 designated parking stalls |  |  |
| Parking |                                                                                |  |  |
| Unit    | #206