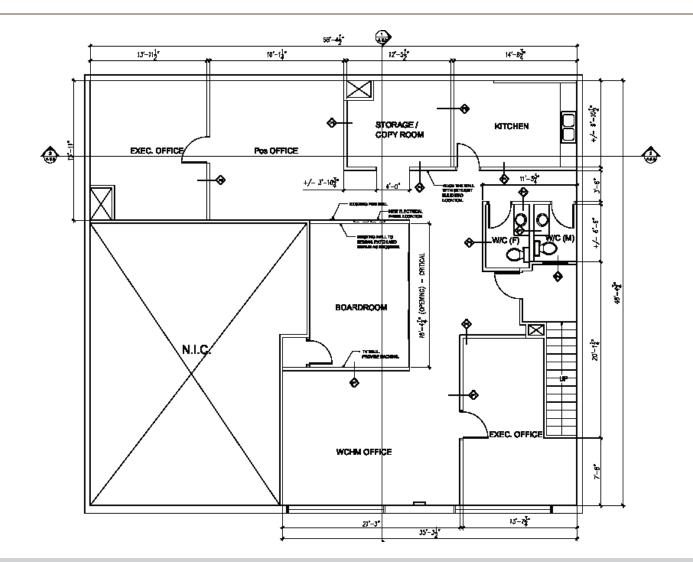

ART

| Size          | Basic Rent | Ops & Taxes | Gross Rent |  |
|---------------|------------|-------------|------------|--|
| 2,000 SQ. FT. | \$21       | \$7         | \$4,667    |  |

Rachel McGladery\* rachel@mcgladery.ca \* Personal Real Estate Corporati 604.290.8777 Joshua McGladery joshua@mcgladery.ca 604.418.2690

RE/MAX Commercial Advantage



Disclaimer: Although the information contained within is from sources believed to be reliable, no warranty or representation is made as to its accuracy being subject to errors, omissions, conditions, prior lease, withdrawal or other changes without notice and same should not be relied upon without independent verification. RE/MAX Commercial Advantage

## For Sale or Lease

## Guildford

Surrey #206 - 9547 - 152nd Street



#### SITE PLAN



#### Rachel McGladery\*

rachel@mcgladery.ca \* Personal Real Estate Corporation 604.290.8777 Joshua McGladery joshua@mcgladery.ca 604.418.2690

RE/MAX Commercial Advantage



Disclaimer: Although the information contained within is from sources believed to be reliable, no warranty or representation is made as to its accuracy being subject to errors, omissions, conditions, prior lease, withdrawal or other changes without notice and same should not be relied upon without independent verification. RE/MAX Commercial Advantage

## For Sale or Lease

### Guildford

Surrey #206 - 9547 - 152nd Street









Rachel McGladery\* rachel@mcgladery.ca \* Personal Real Estate Corporation 604.290.8777 Joshua McGladery joshua@mcgladery.ca 604.418.2690





Disclaimer: Although the information containe