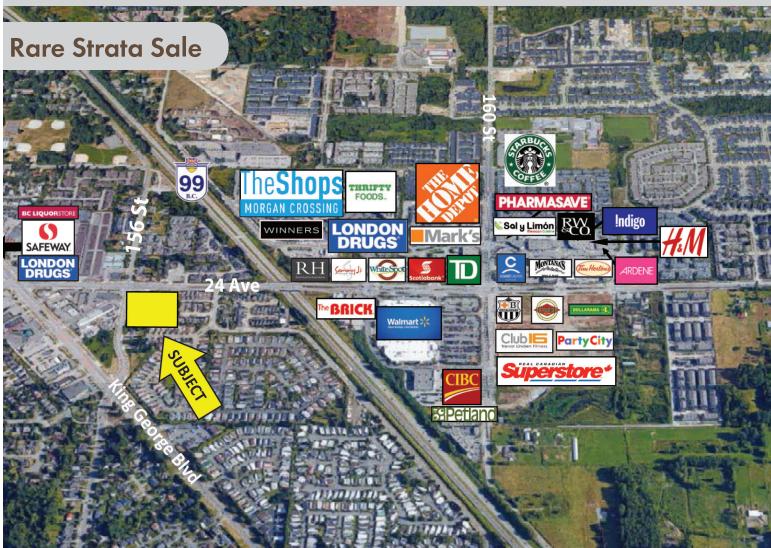

### LOCATION

Located at the high exposure corner of 24th Avenue and 156 Street in South Surrey at the Gateway to South Surrey's Mega Shopping Destination – Grandview Corners & Shops at Morgan Crossing. Quick access to King George Hwy, Hwy 99, 152 Street and White Rock.

### Rare Strata Sale

**156 STREET** 

#103

1,656 SF.\*

#104

1,614 SF.\*

\*subject to final survey

Rachel Mcgladery\*