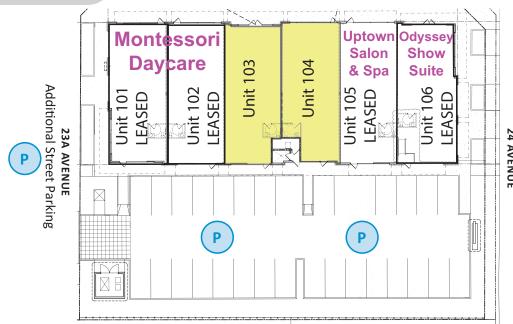

### **DETAILS**

| Address                                    | #103 & 104 - 2388 156 Street, Surrey, BC                                                 |
|--------------------------------------------|------------------------------------------------------------------------------------------|
|                                            | After offer acceptance Seller will commence strata                                       |
| Future Strata                              | registration process                                                                     |
| Estimated Strata Completion & Closing Date | August 1, 2020                                                                           |
| Future Strata Units                        | #103 & 104                                                                               |
| Size                                       | #103: 1,656 SF.* #104: 1,614 SF.*                                                        |
| Parking                                    | Shared parking in common. Complex has 31 stalls in total with additional street parking. |
| Zoning                                     | C-5 allowing wide range of office & retail uses                                          |
| Traffic Counts                             | 18,000 + VPD                                                                             |
| Asking                                     | #103 = \$1,323,124 #104 = \$1,289,586                                                    |
|                                            | *subject to final surv                                                                   |

### Rare Strata Sale

**156 STREET** 

#103

1,656 SF.\*

#104

1,614 SF.\*

\*subject to final survey

Rachel Mcgladery\*