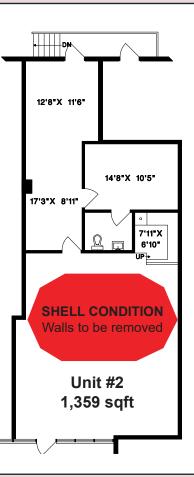

### **Availability:**

| Unit # | Area<br>(sq.ft.) | Base Rent<br>(per sq.ft.) | Additional Rent<br>(per sq.ft.) | Monthly Rent  |
|--------|------------------|---------------------------|---------------------------------|---------------|
| 2      | 1,359            | \$31.00                   | \$12.37                         | \$4,912 + GST |