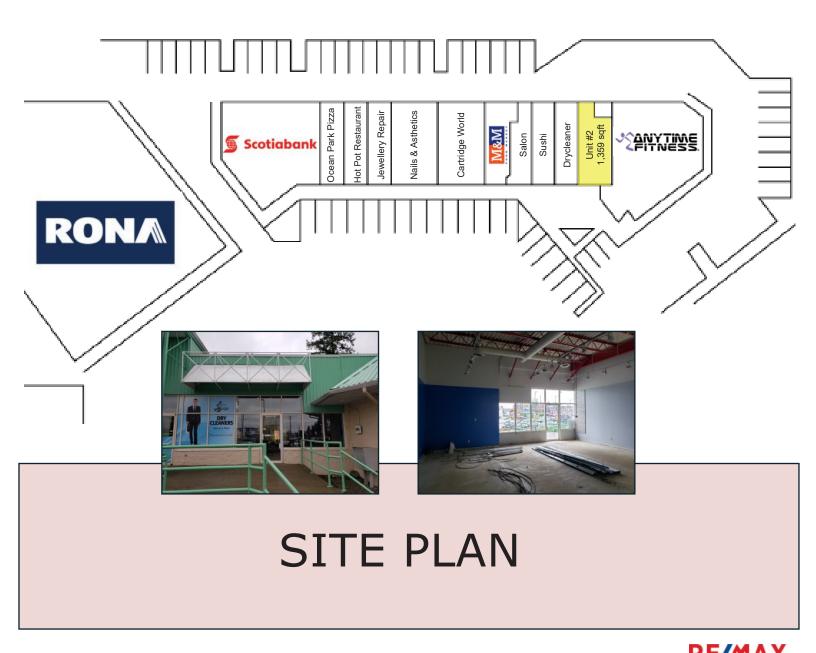

## **Highlights:**

- KING GEORGE RETAIL Right Size & Right Price
- Busy Strip Mall on King George Blvd
- Ample Parking for Customers
- Anchored by Rona and Anytime Fitness
- Nearby retailers: Cactus Club, Save-On Foods & HomeSense

### **Availability:**

| Unit # | Area<br>(sq.ft.) | Base Rent<br>(per sq.ft.) | Additional Rent<br>(per sq.ft.) | Monthly Rent  |
|--------|------------------|---------------------------|---------------------------------|---------------|
| 2      | 1,359            | \$31.00                   | \$12.37                         | \$4,912 + GST |