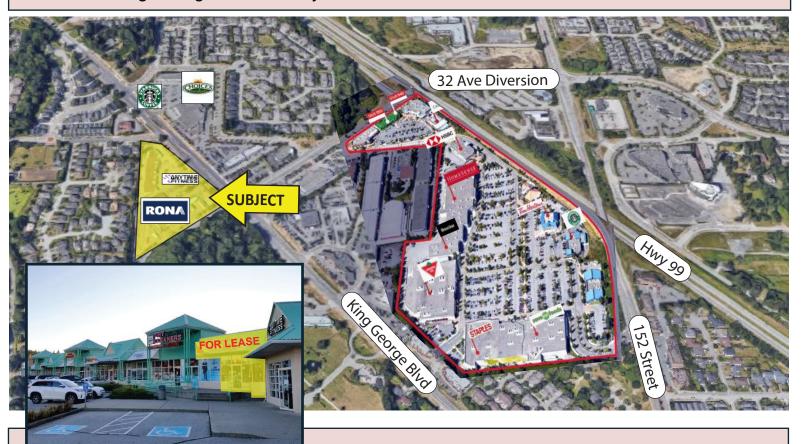

## **Highlights:**

- KING GEORGE RETAIL Right Size & Right Price
- Busy Strip Mall on King George Blvd
- Ample Parking for Customers
- Anchored by Rona and Anytime Fitness
- Nearby retailers: Cactus Club, Save-On Foods & HomeSense