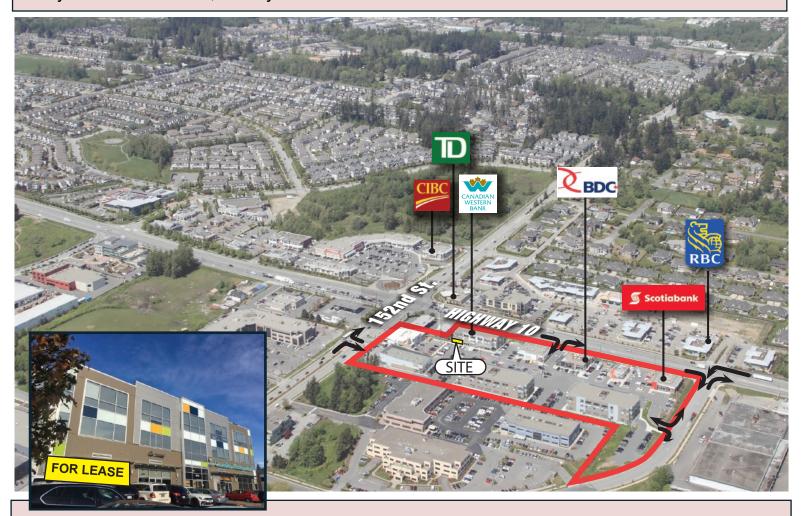

# Panorama Place

Hwy #10 & 152 Street, Surrey

### **RETAIL or OFFICE for LEASE**

## **Great Exposure!**

- ➤ Modern Open Concept Office Space
- ➤ Hwy #10 Exposure!
- ➤ Coffee Bar and High Ceilings

#### **Traffic Counts**

Approx. 28,000 per day on 152 St. Approx. 30,000 per day on Hwy 10

CONTACT: 604-290-8777

Rachel McGladery \* rachel@mcgladery.ca

RE/MAX Commercial Advantage #500-889 West Pender Street Vancouver, BC V6C 3B2