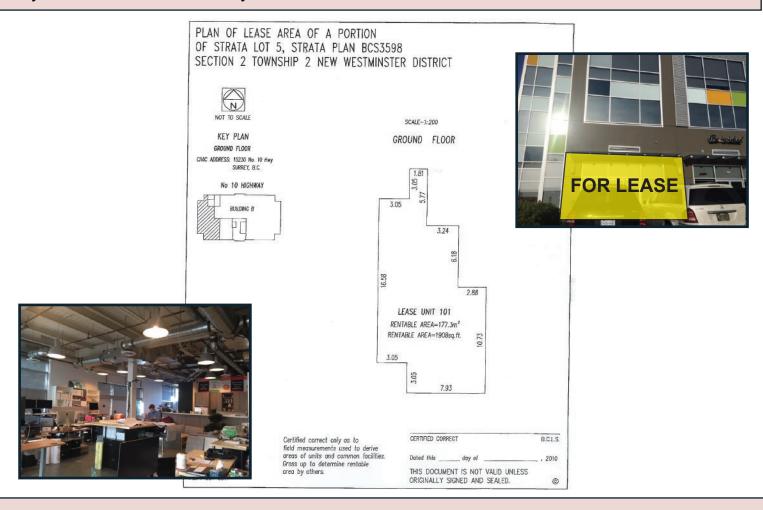

#### **AVAILABILITY**

| Unit # | Area   | Rent  | Ops/Taxes | Monthly |
|--------|--------|-------|-----------|---------|
|        | (sqft) | (psf) | (psf)     | (+ GST) |
| #101   | 1,908  | \$25  | \$12.46   | \$5,956 |

### **RETAIL or OFFICE for LEASE**

**UNIT #101** 

CONTACT: 604-290-8777

Rachel McGladery \* rachel@mcgladery.ca

RE/MAX Commercial Advantage #500-889 West Pender Street Vancouver, BC V6C 3B2

\* Personal Real Estate Corporation