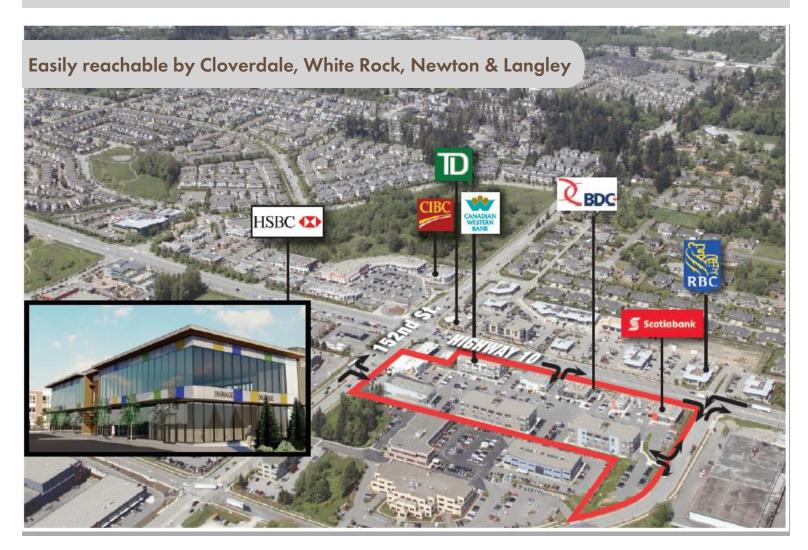

### High Exposure Retail Panorama Place

Location Highway #10 & 152 Street Surrey | South East Corner

### HIGHLIGHTS

- Approx. 60,000 cars per day at the intersection of 152 & HWY 10
- Home to many high profile Tenants
- Area seeing expansive growth in what is considered one of Surrey's newest Business Hubs
- High quality, high exposure units

#### LOCATION

Panorama Place is comprised of nine buildings over three phases totaling approximately 150,000 square feet of office and retail space. The area is now home to approximately 1,200,000 square feet of office, commercial and industrial space located within a 1/2 km. radius of Panorama Place.

#### OPPORTUNITY

The Panorama area is experiencing significant growth and is Surrey's newest business hub.

Join these tenants at Panorama Place:

ScotiaBank

•

- Big Ridge Brewery
- Canadian Western Bank Big Ridge Liquor Store
- Browns Social House
- A&W
- Kumon
- Medical/Dental