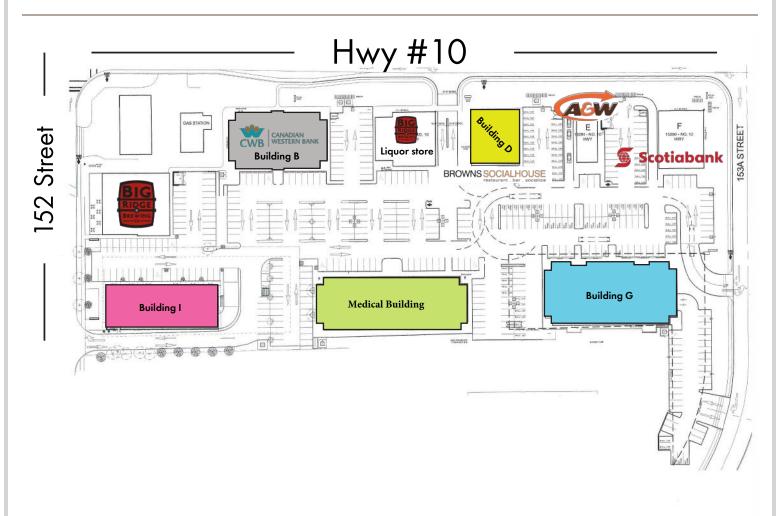

#### LOCATION

Panorama Place is comprised of nine buildings over three phases totaling approximately 150,000 square feet of office and retail space. The area is now home to approximately 1,200,000 square feet of office, commercial and industrial space located within a 1/2 km. radius of Panorama Place.

Phase 1, consisting of five single storey buildings and a three storey office building, was completed in September 2010. Phase 2, consisting of a three storey office building (Building H - 45,000 square feet) was completed November 2011. Phase 3, Building G, is a three storey office building of approximately 45,000 square feet with secure underground parking. Phase 3, Building I features a two storey retail/office building of 16,000 square feet fronting 152nd Street.

#### OPPORTUNITY

The Panorama area is experiencing significant growth and is Surrey's newest business hub.

Join these tenants at Panorama Place:

ScotiaBank

•

- Big Ridge Brewery
- Canadian Western Bank Big Ridge Liquor Store
- Browns Social House
- A&W
- Kumon
- Medical/Dental

#### SITE PLAN