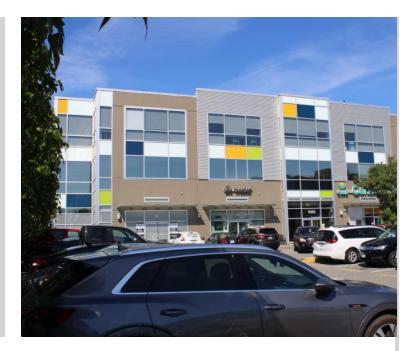

Phase 1, consisting of five single storey buildings and a three storey office building, was completed in September 2010. Phase 2, consisting of a three storey office building (Building H - 45,000 square feet) was completed November 2011. Phase 3, Building G, is a three storey office building of approximately 45,000 square feet with secure underground parking. Phase 3, Building I features a two storey retail/office building of 16,000 square feet fronting 152nd Street.

#### AVAILABILITY

| PHASE / BUILDING                                                                                    | UNIT       | SIZE         | BASIC        | OPS & TAXES        | TOTAL              |
|-----------------------------------------------------------------------------------------------------|------------|--------------|--------------|--------------------|--------------------|
| <b>Building B</b><br>15230 Hwy #10<br>Open Layout Office & Former Cafe                              | 101<br>102 | 1,908<br>766 | \$22<br>\$45 | \$12.46<br>\$12.46 | \$5,479<br>\$3,667 |
| <b>Building I</b><br>5570 152 St.<br>New retail with 152 St. exposure                               | 104        | 1,618        | \$31         | \$10.50            | \$5,595            |
| <b>Building G</b> - <b>RETAIL</b><br>5577 153 A St.<br>Corner unit with large signage possibilities | 117        | 1,819        | \$26         | \$10.17            | \$5,483            |
| <b>Building D</b><br>15260 Hwy #10<br>Small retail with prim Hwy #10 exposure                       | 130        | 941          | \$35         | \$14.00            | \$3,842            |
| <b>Building G</b> - OFFICE<br>5577 153 A St.<br>High quality built out office spaces.               | 208<br>213 | 1,101<br>805 | \$24<br>\$24 | \$11.82<br>\$11.82 | \$3,286<br>\$2,402 |