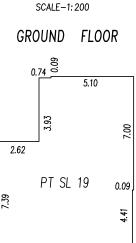

## **RETAIL for LEASE**

KEY PLAN GROUND FLOOR CIVIC ADDRESS: 15260 No. 10 Hwy SURREY, B.C.

No 10 HIGHWAY

SCALE-1:200

GROUND FLOOR

LEASE UNIT 140 USEABLE AREA=96.0m<sup>2</sup> USEABLE AREA=1033sq.ft.

RENTABLE AREA=98.2m<sup>2</sup> RENTABLE AREA=1057sq.ft.