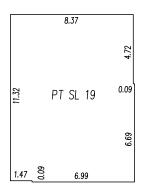

## **RETAIL for LEASE**

KEY PLAN GROUND FLOOR CIVIC ADDRESS: 15260 No. 10 Hwy SURREY, B.C.

No 10 HIGHWAY

LEASE UNIT 130 USEABLE AREA=85.5m<sup>2</sup> USEABLE AREA=920sq.ft.

8.37

RENTABLE AREA=87.4m<sup>2</sup> RENTABLE AREA=941sq.ft.