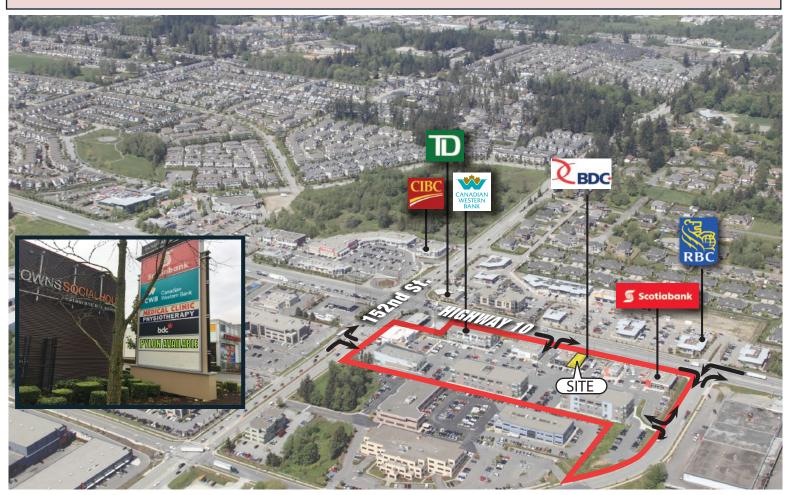

#### Panorama Place Hwy #10 & 152 Street, Surrey

### **Great Exposure!**

Be Central Reach White Rock, Cloverdale, Newton and Langley

#### **Vehicle Counts:**

Approx. 28,000 per day on 152 St. Approx. 30,000 per day on Hwy 10

### Panorama Place

Hwy #10 & 152 Street, Surrey

## **RETAIL for LEASE**

The Panorama area is experiencing significant growth and is Surrey's newest business hub.

Join these tenants at Panamora Place:

- ScotiaBank
- Canadian Western Bank
- Big Ridge Brewery
- Big Ridge Liquor Store
- Browns Social House
- A & W
- Be Wiched Cafe
- MVP Hair Salon