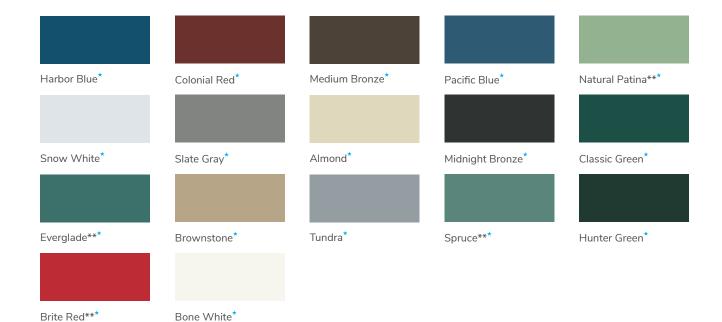

# SIGNATURE® 300 Standard Colors

#### Polyvinylidene Fluoride (PVDF); Low Gloss

\*\* Minimum quantities and/or extended lead times required. Please inquire.