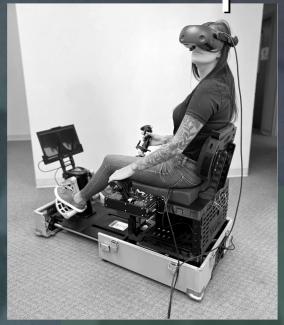

## Train Anytime, Anywhere

Industry leaders Vertex Solutions and R4 Integration, Inc. have teamed up to develop the next generation PORTABLE flight simulator.

Predominantly 3D printed, it is lightweight, strong and self-contained. Our portable Immersive Training Device (pITD) features the latest flight simulation and extended reality (XR) technology to provide immersive and efficient training in one small package.

### **HARDWARE:**

- 12<sup>th</sup> gen i9-12900 processor w/ Nvidia RTX 3070 Ti graphics
- Thrustmaster HOTAS Warthog w/ matching flight controller (adjustable height)
- Thrustmaster TPR -pendular rudder pedals (adj. length)
- HP Reverb G2 head mounted display w/ hand controllers
- Asus mini display
- Wireless keyboard/mouse
- Battery surge protection