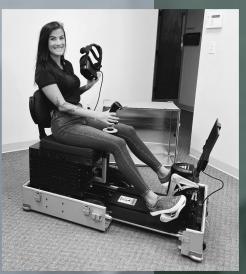

## Train Anytime, Anywhere

Industry leaders Vertex Solutions and R4 Integration, Inc. have teamed up to develop the next generation PORTABLE flight simulator.

Predominantly 3D printed, it is lightweight, strong and self-contained. Our portable Immersive Training Device (pITD) features the latest flight simulation and extended reality (XR) technology to provide immersive and efficient training in one small package.

#### **SPECIFICATIONS:**

25" x 31" x 21" aluminum case w/ built-in handle and casters
Weight: approx. 148 lbs
Max user weight: 350 lbs

### **HARDWARE:**

- 12<sup>th</sup> gen i9-12900 processor w/ Nvidia RTX 3070 Ti graphics
- Thrustmaster HOTAS Warthog w/ matching flight controller (adjustable height)
- Thrustmaster TPR -pendular rudder pedals (adj. length)
- HP Reverb G2 head mounted display w/ hand controllers
- Asus mini display
- Wireless keyboard/mouse
- Battery surge protection