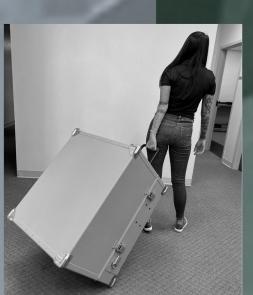

## Train Anytime, Anywhere

Industry leaders Vertex Solutions and R4 Integration, Inc. have teamed up to develop the next generation PORTABLE flight simulator.

Predominantly 3D printed, it is lightweight, strong and self-contained. Our portable Immersive Training Device (pITD) features the latest flight simulation and extended reality (XR) technology to provide immersive and efficient training in one small package.

#### **SPECIFICATIONS:**

25" x 31" x 21" aluminum case w/ built-in handle and casters
Weight: approx. 148 lbs
Max user weight: 350 lbs