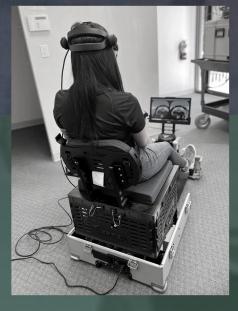

## Train Anytime, Anywhere

Industry leaders Vertex Solutions and R4 Integration, Inc. have teamed up to develop the next generation PORTABLE flight simulator.

Predominantly 3D printed, it is lightweight, strong and self-contained. Our portable Immersive Training Device (pITD) features the latest flight simulation and extended reality (XR) technology to provide immersive and efficient training in one small package.

#### **SPECIFICATIONS:**

25" x 31" x 21" aluminum case w/ built-in handle and casters
Weight: approx. 148 lbs
Max user weight: 350 lbs

### **HARDWARE:**

- 12<sup>th</sup> gen i9-12900 processor w/ Nvidia RTX 3070 Ti graphics
- Thrustmaster HOTAS Warthog w/ matching flight controller (adjustable height)
- Thrustmaster TPR -pendular rudder pedals (adj. length)
- HP Reverb G2 head mounted display w/ hand controllers
- Asus mini display
- Wireless keyboard/mouse
- Battery surge protection