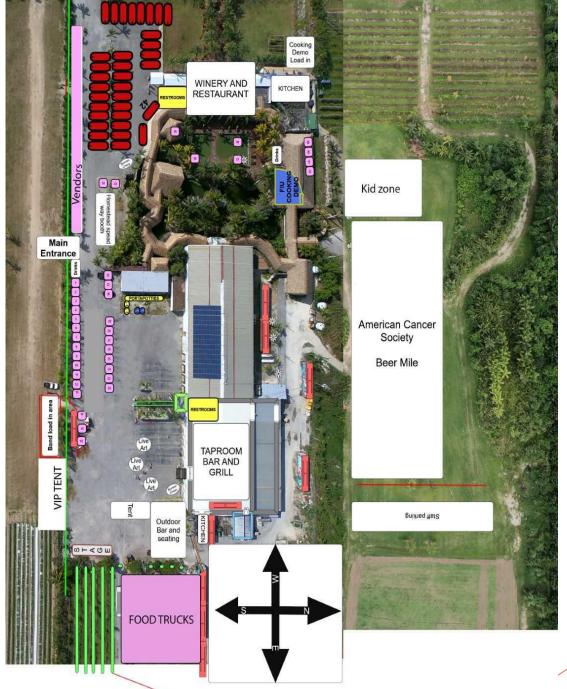

## **HOURS**

Saturday June 29, 2019 from 12pm to 10pm

## SET UP

Saturday June 29, 2019 from 8am to 11:00am

## **BREAK DOWN**

Saturday June 29, 2019 from 10pm to 12am

#### Also Featuring:

- Kid Zone
- VIP Area
- Live Music
- Beer & Wine
- 75 Exhibitors
- Interactive Mural Painting Sessions
- FIU Lychee Test Kitchen & Cooking Demo
- Car Show
- Demos & Contests