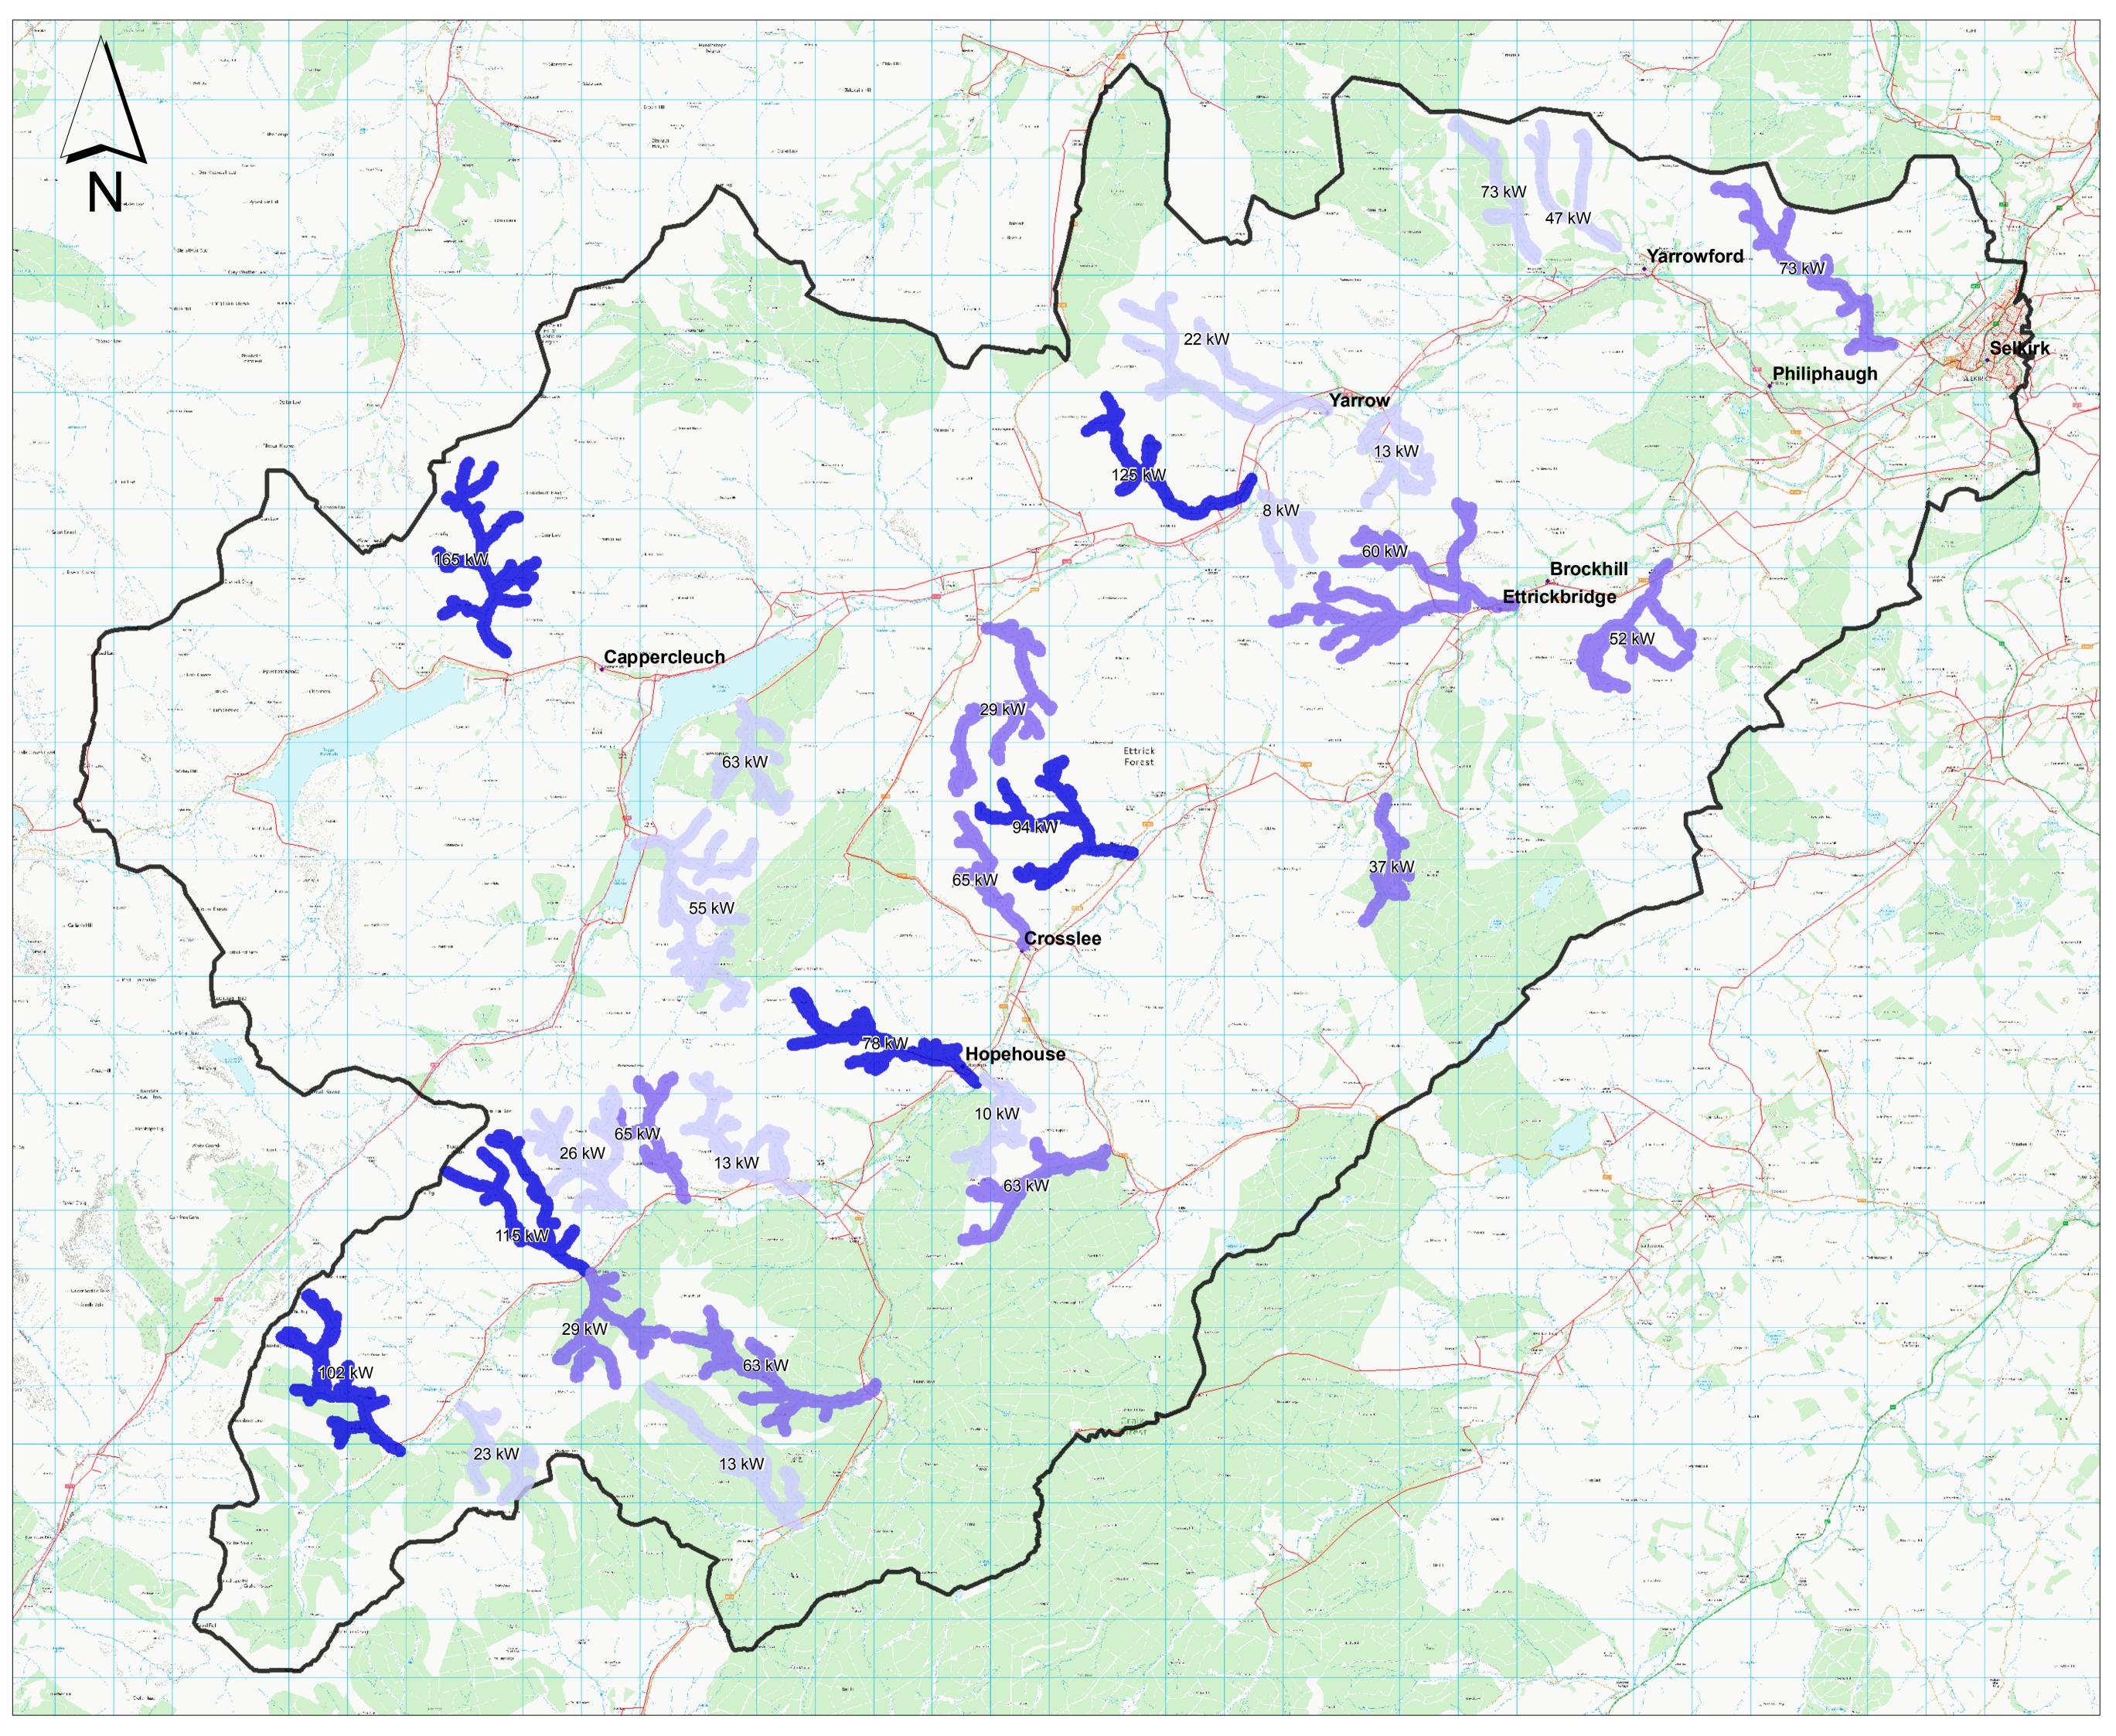

## Hydro Opportunity

Score 2.1 - 3.0 3.1 - 4.0 4.1 - 5.0 Distribution network

## Note

Estimated generation capacity is based on maximum available catchment area, estimated head and estimated annual rainfall. Further detailed assessment is requried to determine the energy potential of each river system.

## Ettrick and Yarrow Community

Drg Title