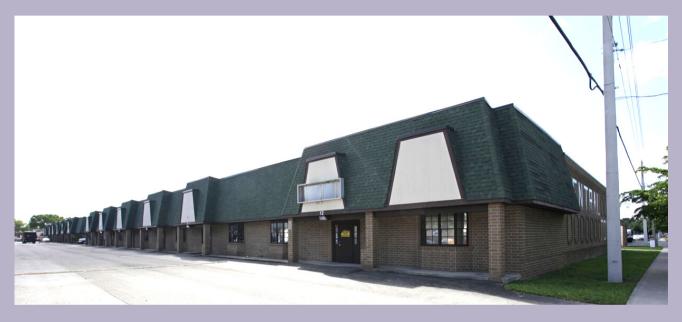

3800 Fowler Street Warehouse is comprised of two office/warehouse buildings Located on the West side of Fowler St approximately one block North of Winkler Avenue, within the City of Fort. Myers, Florida.

The Fowler Central complex is composed of 2 buildings of 6 Office/Storage units each (4 Units @ 6000 SF and 8 Units at 3800 SF) with 55 standard +3 H/C parking spaces, and is bordered by Fowler St. on the East and Central Avenue to the West, with pedestrian sidewalks on both sides.