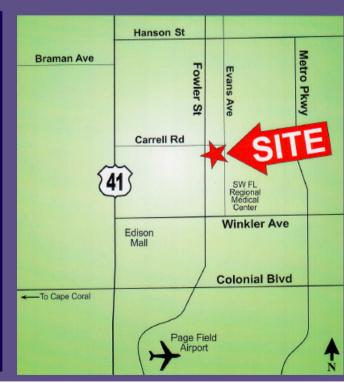

## AVAILABLE FOR LEASE! 1,000 SQ. to 4,000 SQ. AVAILABLE

Carrell Corners East is located on the East portion of the Carrell Corners Retail/Service facility, within the city of Ft. Myers, Lee County, FL 33901. The property includes a 54,000-square foot, four

The property includes a 54,000-square foot, four Complex situated on approximately a 4.958-acre site.

The center has abundant parking and is conveniently located in Central Fort Myers with easy access to all surrounding areas. The current zoning allows for a wide range of business types.