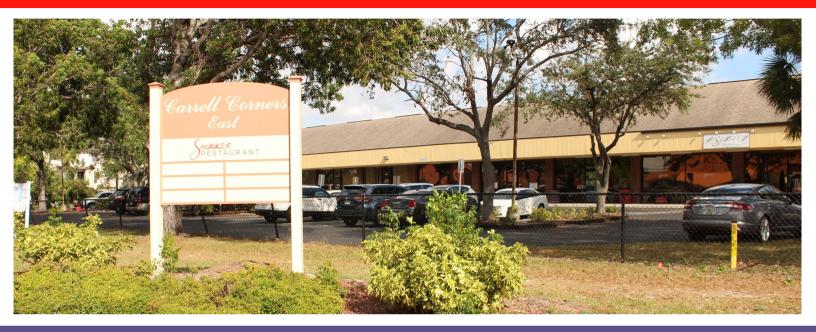

## Carrell Corners East

3691 Evans Avenue Ft. Myers, FL 33901

## AVAILABLE FOR LEASE! 1,000 SQ. to 4,000 SQ. AVAILABLE

Carrell Corners East is located on the East portion of the Carrell Corners Retail/Service facility, within the city of Ft. Myers, Lee County, FL 33901. The property includes a 54,000-square foot, four

The property includes a 54,000-square foot, four Complex situated on approximately a 4.958-acre site.

The center has abundant parking and is conveniently located in Central Fort Myers with easy access to all surrounding areas. The current zoning allows for a wide range of business types.