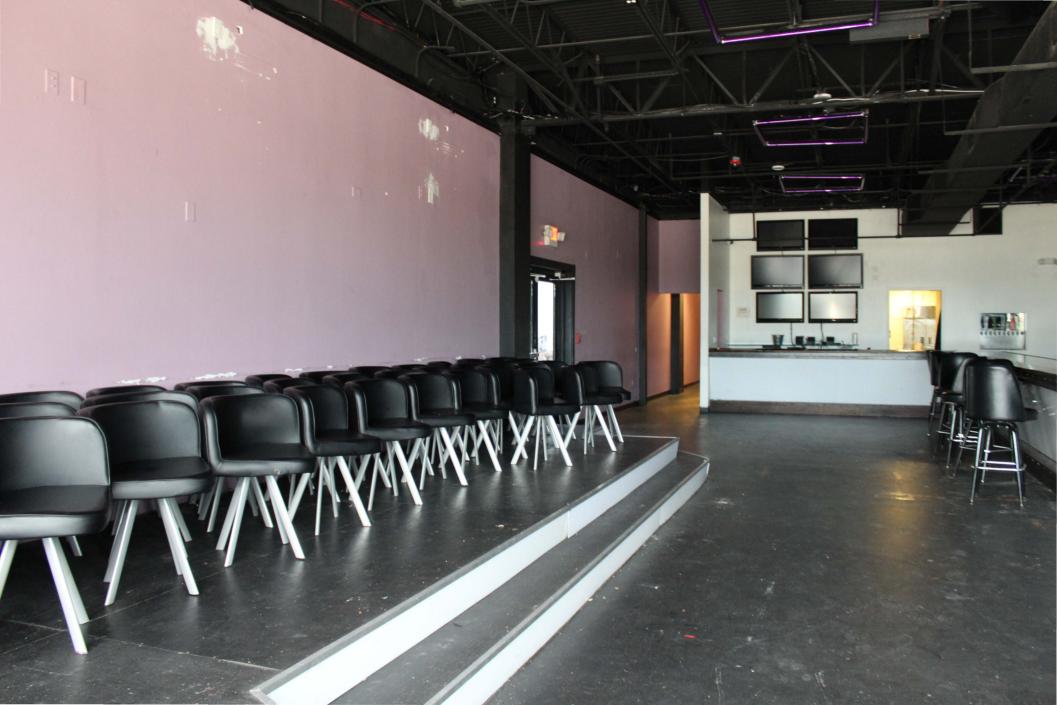

# Rare Opportunity!!

 $\Delta \setminus$ 

Δ

**Turnkey Restaurant for Lease - Fully Equipped!** 

## **EXCELLENT LOCATION**

Located at the highly traveled intersection of Colonial Blvd. and S. Cleveland Ave and has plenty of parking space.

Colonial Blvd. - 56,500 AADT S. CLeveland Ave. - 49,500 AADT