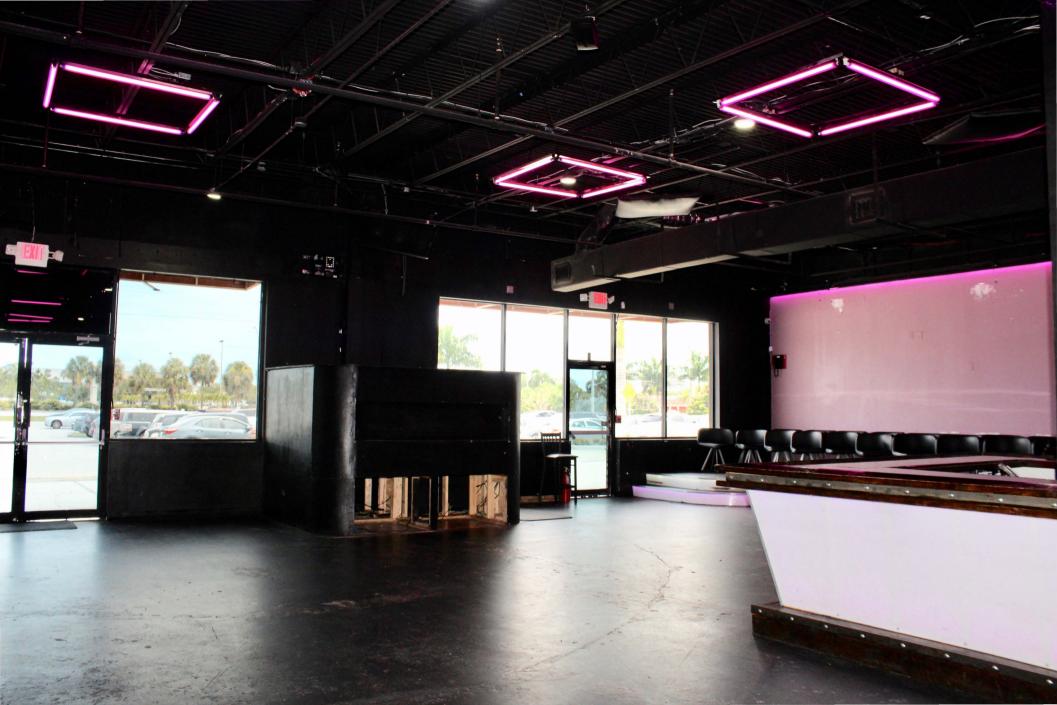

# Rare Opportunity!!

 $\Delta \setminus$ 

Δ

**Turnkey Restaurant for Lease - Fully Equipped!** 

## **EXCELLENT LOCATION**

Located at the highly traveled intersection of Colonial Blvd. and S. Cleveland Ave and has plenty of parking space.

Colonial Blvd. - 56,500 AADT S. CLeveland Ave. - 49,500 AADT