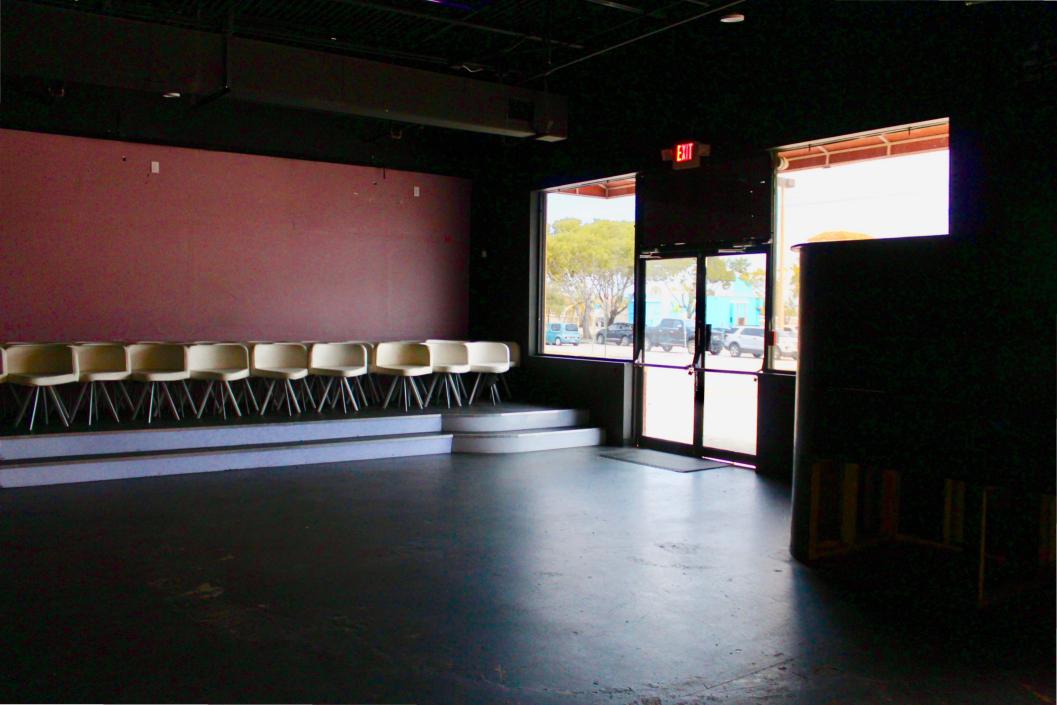

# Rare Opportunity!!

 $\Delta \setminus$ 

Δ

**Turnkey Restaurant for Lease - Fully Equipped!** 

## **EXCELLENT LOCATION**

Located at the highly traveled intersection of Colonial Blvd. and S. Cleveland Ave and has plenty of parking space.

Colonial Blvd. - 56,500 AADT S. CLeveland Ave. - 49,500 AADT