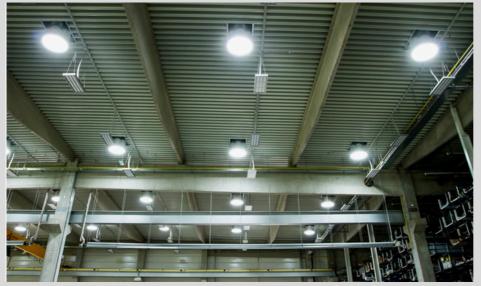

The innovative Intura SunTube daylight tubes are the ultimate solution to transform your home or workplace into a healthy and pleasant environment with natural daylight. Our crystal glass light-capturing dome captures natural daylight and channels it deep into your home or business through an advanced reflective tube. The soft, diffused light is evenly distributed by a stylish ceiling plate, filling every room with bright, natural light.

The Intura SunTube, available in diameters of Ø25, Ø35, or Ø55 cm, is a versatile daylight tube perfect for both residential and commercial spaces. This tube provides an ideal daylight output and ensures maximum illumination in areas such as living rooms, bedrooms, bathrooms, offices, meeting rooms, hallways, and retail spaces.