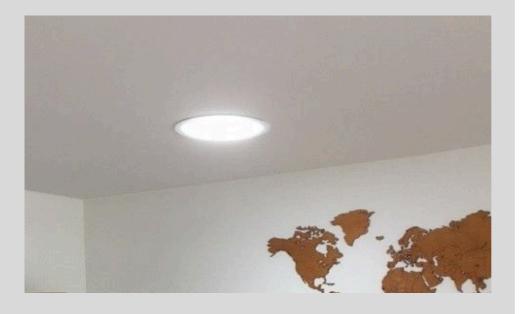

## **FLAT ROOF**

- Pre-installed roofing
- Crystal glass dome
- Double-walled insulated upstand RAL 9005 (SunTube25 and SunTube35)
- Updated EcoPower Insulation
   Element based on 14cm UNILIN PIR

The Intura SunTube daylight tube system transports natural daylight to dark areas in any desired space under a flat or sloped roof. The dome is made of crystal glass, making it quiet, strong, self-cleaning, and durable.

The innovative Intura SunTube daylight tubes are the ultimate solution to transform your home or workplace into a healthy and pleasant environment with natural daylight. Our crystal glass light-capturing dome captures natural daylight and channels it deep into your home or business through an advanced reflective tube. The soft, diffused light is evenly distributed by a stylish ceiling plate, filling every room with bright, natural light.

The Intura SunTube, available in diameters of Ø25, Ø35, or Ø55 cm, is a versatile daylight tube perfect for both residential and commercial spaces. This tube provides an ideal daylight output and ensures maximum illumination in areas such as living rooms, bedrooms, bathrooms, offices, meeting rooms, hallways, and retail spaces.