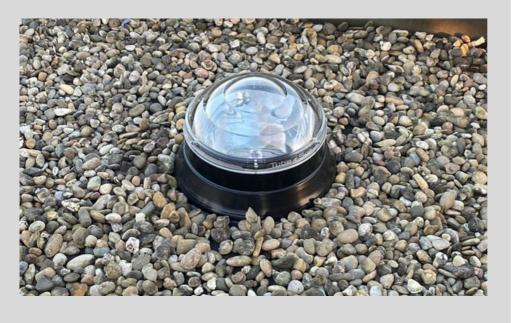

## **FLAT ROOF**

- Pre-installed roofing
- Crystal glass dome
- Double-walled insulated upstand RAL 9005 (SunTube25 and SunTube35)
- Updated EcoPower Insulation
   Element based on 14cm UNILIN PIR

The Intura SunTube daylight tube system transports natural daylight to dark areas in any desired space under a flat or sloped roof. The dome is made of crystal glass, making it quiet, strong, self-cleaning, and durable.

The innovative Intura SunTube daylight tubes are the ultimate solution to transform your home or workplace into a healthy and pleasant environment with natural daylight. Our crystal glass light-capturing dome captures natural daylight and channels it deep into your home or business through an advanced reflective tube. The soft, diffused light is evenly distributed by a stylish ceiling plate, filling every room with bright, natural light.