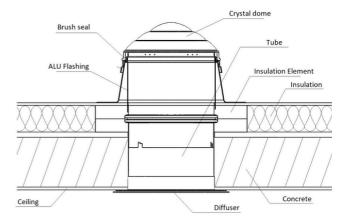

## **FLAT ROOF**

- Pre-installed roofing
- Crystal glass dome
- Double-walled insulated upstand RAL 9005 (SunTube25 and SunTube35)
- Updated EcoPower Insulation
   Element based on 14cm UNILIN PIR

The Intura SunTube daylight tube system transports natural daylight to dark areas in any desired space under a flat or sloped roof. The dome is made of crystal glass, making it quiet, strong, self-cleaning, and durable.

The innovative Intura SunTube daylight tubes are the ultimate solution to transform your home or workplace into a healthy and pleasant environment with natural daylight. Our crystal glass light-capturing dome captures natural daylight and channels it deep into your home or business through an advanced reflective tube. The soft, diffused light is evenly distributed by a stylish ceiling plate, filling every room with bright, natural light.

## 🔼 Intura. SunTube

Bitumen

**EPDM** 