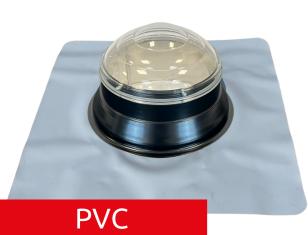

## **FLAT ROOF**

- Pre-installed roofing
- Crystal glass dome
- Double-walled insulated upstand RAL 9005 (SunTube25 and SunTube35)
- Updated EcoPower Insulation
   Element based on 14cm UNILIN PIR

The Intura SunTube daylight tube system transports natural daylight to dark areas in any desired space under a flat or sloped roof. The dome is made of crystal glass, making it quiet, strong, self-cleaning, and durable.

## Price list

|                                                                                        | SunTube25 | SunTube35 | SunTube55 |
|----------------------------------------------------------------------------------------|-----------|-----------|-----------|
| Basic set flat roof crystal glass dome<br>Choice to Bitumen, PVC or EPDM pre-installed | 624,01    | 690,90    |           |
|                                                                                        | 755,05    | 835,99    |           |
| Basic set flat roof PVC dome                                                           |           |           | 1041,67   |
|                                                                                        |           |           | 1260,42   |
| Basic set pitch roof crystal glass dome<br>Leadax artificial lead pre-installed        | 624,01    | 690,90    |           |
|                                                                                        | 755,05    | 835,99    |           |
| EcoPower insulation element Double glazing                                             | 358,15    | 368,53    | 477,96    |
|                                                                                        | 433,36    | 445,92    | 578,33    |
| EcoPower insulation element HR+++<br>Triple glazing                                    | 405,03    | 424,78    | 643,59    |
|                                                                                        | 490,09    | 513,98    | 657,74    |
| Extra mirror Tube 60 cm                                                                | 70,16     | 85,08     | 126,67    |
|                                                                                        | 84,89     | 102,95    | 153,27    |
| Elbow tube up to 45°                                                                   | 125,79    | 142,66    | 209,57    |
|                                                                                        | 152,20    | 172,62    | 253,58    |
| Tube GU10 lighting fitting                                                             | 74,00     | 74,00     | 74,00     |
|                                                                                        | 89,54     | 89,54     | 89,54     |