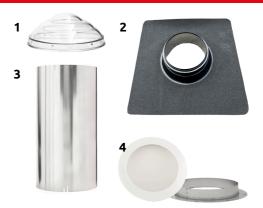

#### **ECOPOWER INSULATION ELEMENT**

- 14 CM UNILIN PIR with double HR++ glass or triple HR+++ glass
- PIR insulation RC value: Rd insulation value 6.30

The Intura SunTube basic set consists of the following components:

- 1. Crystal glass dome
- 2. Aluminum roof upstand with pre-installed roofing
- 3. Tube length of 60 cm (can be shortened)
- 4. Easyclick diffuser for easy installation
- 5.Installation accessories

SUPER FAST