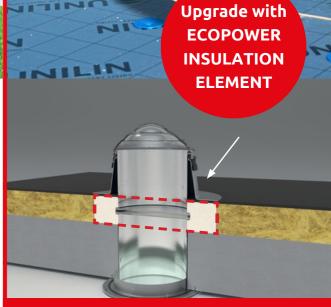

## **FLAT ROOF**

- Pre-installed roofing
- Crystal glass dome
- Double-walled insulated upstand RAL 9005 (SunTube25 and SunTube35)
- Updated EcoPower Insulation
   Element based on 14cm UNILIN PIR

The Intura SunTube daylight tube system transports natural daylight to dark areas in any desired space under a flat or sloped roof. The dome is made of crystal glass, making it quiet, strong, self-cleaning, and durable.

#### **ECOPOWER INSULATION ELEMENT**

- 14 CM UNILIN PIR with double HR++ glass or triple HR+++ glass
- PIR insulation RC value: Rd insulation value 6.30

The Intura SunTube basic set consists of the following components: