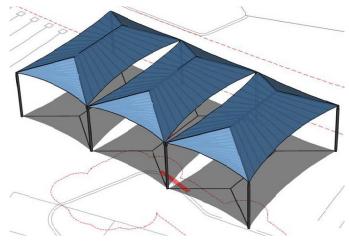

## Steindorf STEAM School

**Joined Four Post Hip Fabric Shade Structure** PC Model# DSA401J3040-19

Size: 40' x 78' (+/-)

**Entry Height: 15' Max** 

ROM Price: \$90,000 - \$93,000

- Pricing includes engineering, materials, prevailing wage installation (including foundations), tax, and freight.
- Pricing assumes standard drilled pier footings, Colourshade® FR HDPE mesh fabric, and standard powder coat color.
- Pricing excludes permits, permit fees, special inspections, and costs
- related to unforeseen underground obstacles. Pricing excludes repair work to existing rubberized surface.