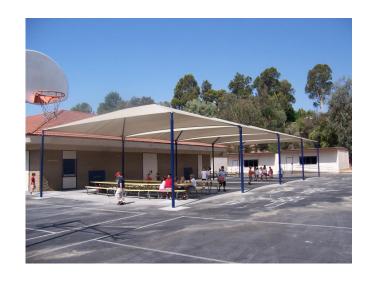

## Steindorf STEAM School

**Joined Four Post Hip Fabric Shade Structure** PC Model# DSA401J3040-19

Size: 40' x 78' (+/-)

**Entry Height: 15' Max** 

ROM Price: \$90,000 - \$93,000

- Pricing includes engineering, materials, prevailing wage installation (including foundations), tax, and freight.
- Pricing assumes standard drilled pier footings, Colourshade® FR HDPE mesh fabric, and standard powder coat color.
- Pricing excludes permits, permit fees, special inspections, and costs
- related to unforeseen underground obstacles. Pricing excludes repair work to existing rubberized surface.