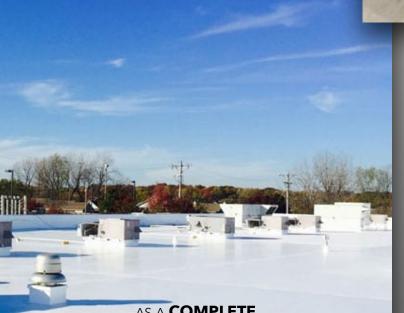

## DIOFLEX

BIOFLEX CANOPY IS A COLD-APPLIED, RUBBERIZED ROOF MEMBRANE BLENDED WITH MODIFIED LATEX. IT IS DURABLE, ODOURLESS, SELF-SEALING, WATERPROOF, FAST-CURING AND ENVIRONMENTALLY SENSITIVE.

BIOFLEX CANOPY IS EXTREMELY VERSATILE AND CAN BE USED CONFIDENTLY ON VIRTUALLY ANY SURFACE AS A COMPLETE MEMBRANE SOLUTION OR AS A RESTORATION COATING. IT IS ALSO CLASS A FIRE RATED FOR THAT EXTRA PEACE OF MIND. A COATING TO RESTORE CISITING MEMBRANES

## AS A COMPLETE WATERPROOFING MEMBRANE

ELIGIBLE FOR UP TO A **20 YEAR** WARRANTY

www.DIOFLEXrooper.com

FOR MORE INFORMATION PLEASE CONTACT: SALES@BIOFLEXROOFS.COM