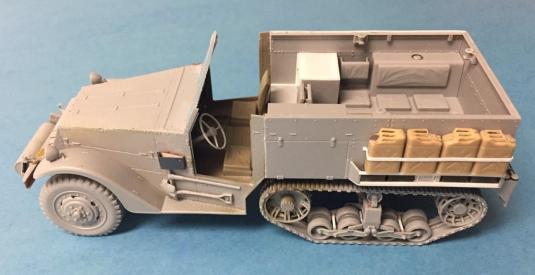

### M2A1 – Catching Up

Note that common details between the M2A1 and those already covered in building the M3A1 will not be repeated here.

Closing in on assembly completion, with front and rear compartments attached to the frame.