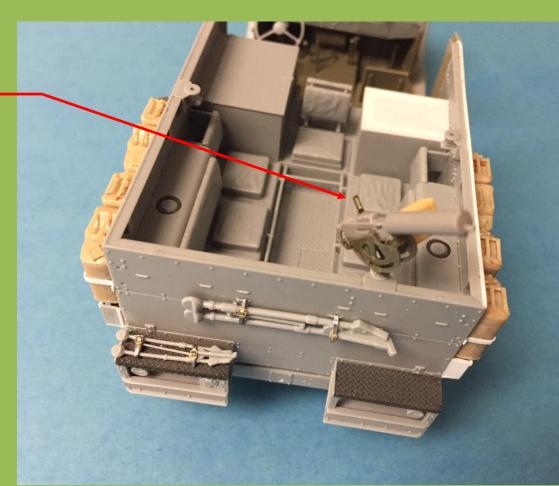

#### The completed Headlight Guards ready for mounting.

- Adding M.G. Tripods at the rear
- 50 Cal MG Tripod \_\_\_\_
- Lead Foil Straps with Photoetch Bras Buckles

M1917A1 30 Cal M.G. I used the ground mounted m.g. from MB Kit U.S. Machine Gunners, Europe, 1944 and the cradle from Asuka 30 caliber M.G. kit.

Rear sight is a left over photoetch part from On The Mark