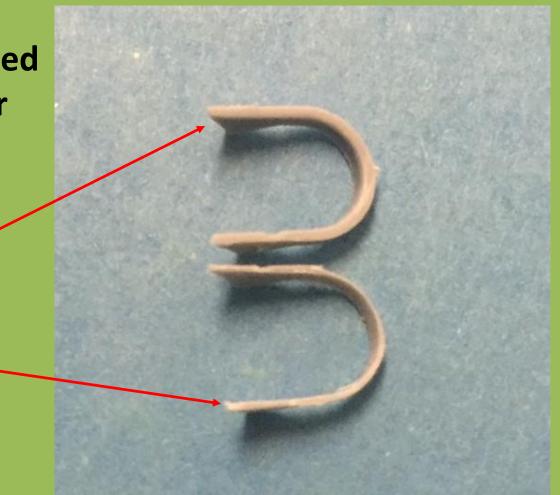

#### **Photos of Assembled Rear Compartment**

Headlight Guards The early type headlight guards in the kit are overly thick and out of scale. They need to be thinned for a better scale appearance.

Original kit part —

Part after thinning

Because the photoetch part has to fit on the inside of the plastic headlight guard, I thinned it from the outside.

I shaped a mandrel from plastic stock to support the part while thinning it (it becomes fragile as it is thinned).