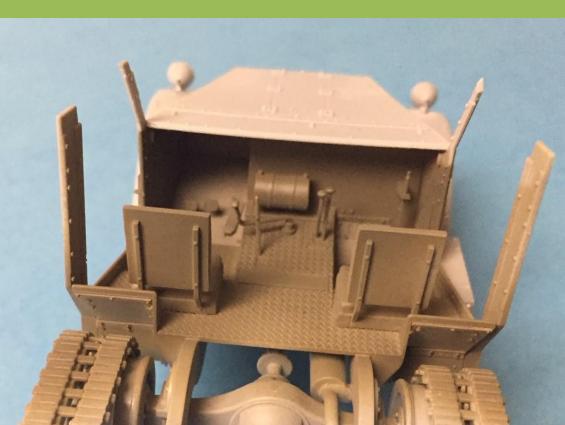

#### **Photos of Assembled Rear Compartment**

Headlight Guards The early type headlight guards in the kit are overly thick and out of scale. They need to be thinned for a better scale appearance.

Original kit part —