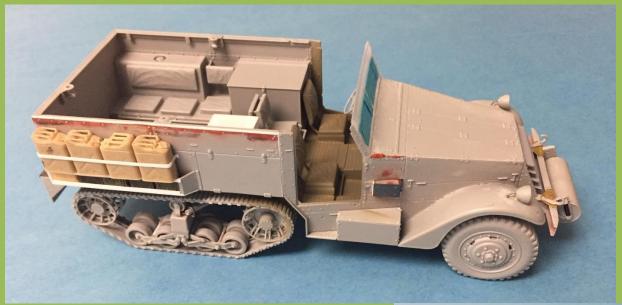

### M2A1 – Catching Up

Note that common details between the M2A1 and those already covered in building the M3A1 will not be repeated here.

Closing in on assembly completion, with front and rear compartments attached to the frame.