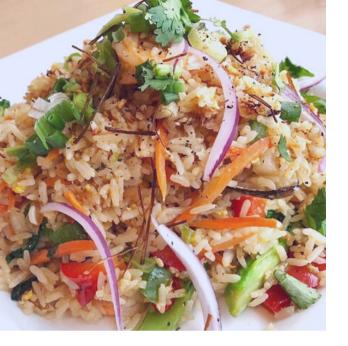

### THAI FRIED RICE

chicken or tofu \$15.50 shrimp \$18.50 \$16.50 seafood \$19.50 chicken + shrimp \$18.50

our signature fried rice made with egg, bell pepper, carrot, onion, chinese broccoli, green bean, cilantro and our herbs & spices