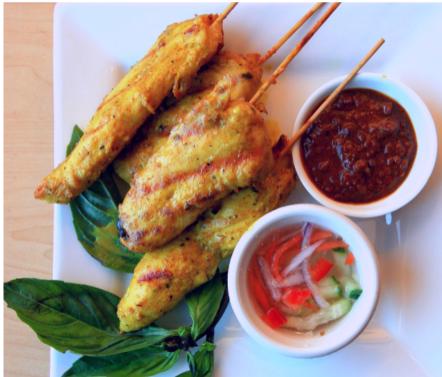

### CHICKEN SATAY 🦠

lightly marinated in our golden curry with fresh hints of lemongrass, served with peanut sauce \$10.00