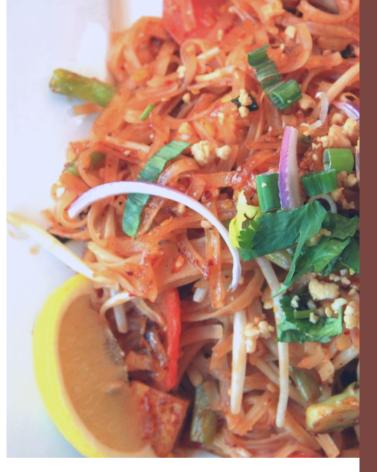

### AUTHENTIC PAD THAI 🧠

tamarind flavoured - sweet & tangy! rice noodles, beansprouts, egg, green onion, peanut and cilantro