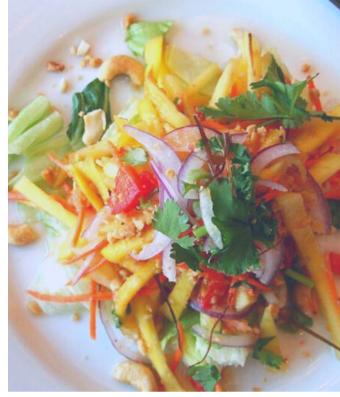

### **MANGO SALAD**

\$10.00

ripe green mango, carrot, red and green onion, cilantro, bell pepper, crushed peanuts and cashews dressed with our house dressing