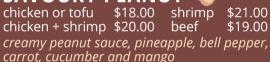

### **TANGY MANGO**

chicken or tofu \$18.00 shrimp \$21.00 chicken + shrimp \$20.00 beef \$19.00 sweet tangy mango sauce, mango, bell pepper, basil and white onion