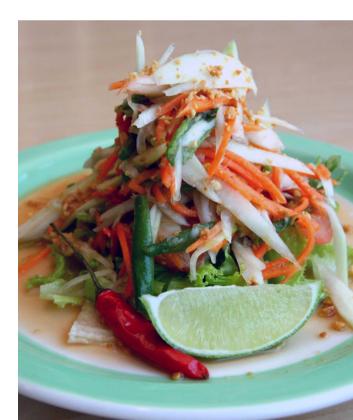

### **PAPAYA SALAD**

\$12.00

green papaya, carrot, tomato, green bean, basil, crushed peanuts, red thai chili with our house dressing