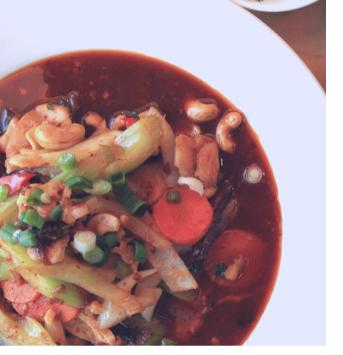

### **CASHEW NUT**

chicken or tofu \$19.00 shrimp \$22.00 \$20.00 seafood \$23.00 beef chicken + shrimp \$21.00

tangy sweet and spicy seafood base, carrot, bell pepper, celery, roasted cashews, green and white onion