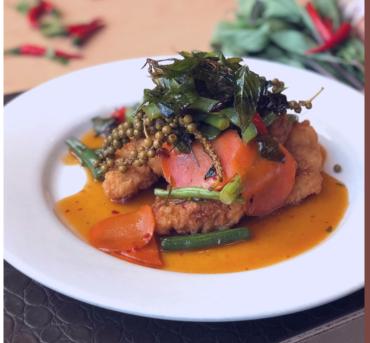

### BASIL EGGPLANT ma keau

basil sauce, sauteed eggplant, carrot, peppercorn, bell pepper, onion with choice of protein/tofu