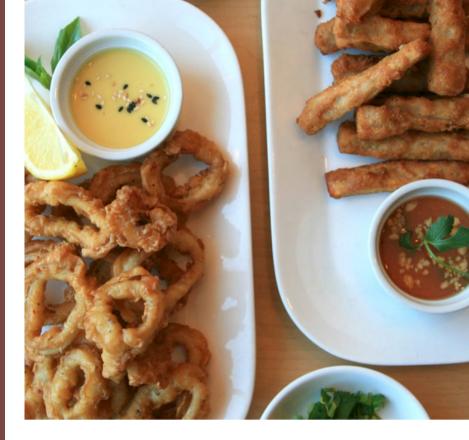

### **CALAMARI**

crispy rings of squid served with in house thai mayo dip small \$9.00 large \$15.00