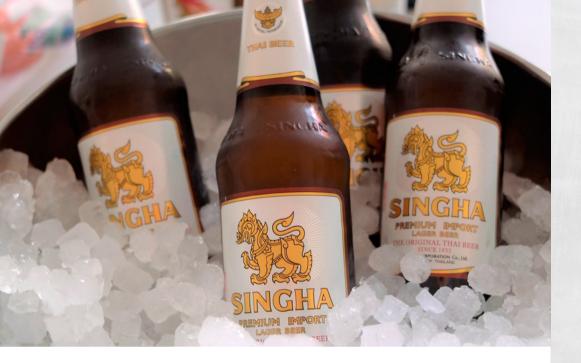

### beers

### **SINGHA**

Pale lager original Thai beer. Full bodied and flavoured with a toasted malt flavour and crisp hoppy finish.

330ml - \$6.00