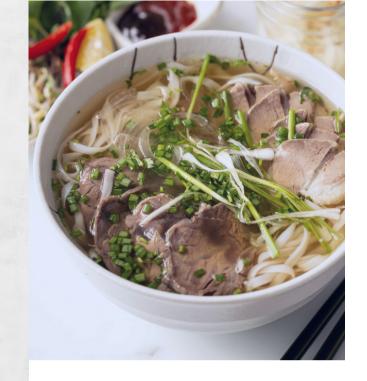

# pho

### PHO DAC BIET \$12.50 | \$14.50

assorted combination with rare thinly sliced flank steak beef, well done sliced brisket, beef ball, tripe and tendon

**PHO TAI** \$11.50 | \$13.50 rare thinly sliced flank steak beef

**PHO TAI BO VIEN** \$11.50 | \$13.50

rare thinly sliced flank steak beef and beef ball

PHO CHIN NAM \$11.50 | \$13.50

well done sliced beef brisket

**PHO CHIN NAM BO VIEN** \$11.50 | \$13.50

well done sliced beef brisket and beef ball

**PHO GA** \$11.50 | \$13.50

white chicken breast