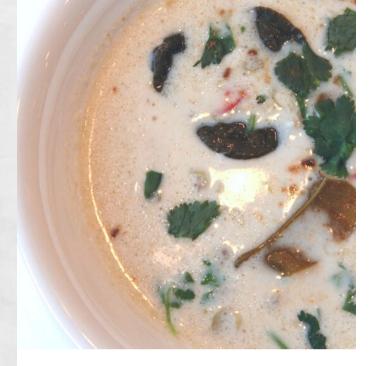

### **TOM YUM**

\$7.00

lemongrass broth tomato, mushroom, cilantro and cabbage with chicken or tofu upgrade to shrimp +\$3 upgrade to seafood +\$4

#### TOM KHA

\$8.00

silky coconut broth mushroom, carrot, cabbage with chicken or tofu upgrade to shrimp +\$3 upgrade to seafood+\$4