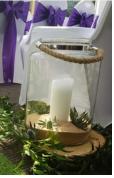

#### LARGE ROPE JAR

Our large rope jars (40cm) are multifunctional, we love them as stylish aisle markers at weddings. They add rustic charm with a pillar candle and surrounded by luch greenery on the aisle or used decoratively throughout your event.

VASE SIZE: 40CM