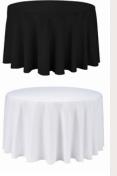

## TABLE LINEN

ROUND TABLECLOTH SIZE: 132' MATERIAL: POLYESTER COLOUR: WHITE OR BLACK

RECTANGULAR TC SIZE: 70' X 108' MATERIAL: POLYESTER COLOUR: WHITE OR BLACK

CAKE TABLECLOTH SIZE: 70' X 70' MATERIAL: POLYESTER COLOUR: WHITE OR BLACK