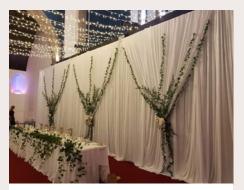

### BACKDROPS

#### FAIRLIGHT

Our Fairylight backdrop, available with or without swags, adds a magical touch to any event. Add our Fairylight cake and top table skirt, creating a cohesive and enchanting ambiance

SIZE: 6M X 3M, 9M X 3M LIGHT COLOUR: : ICE WHITE, WARM WHITE

STARLIGHT (TWINKLE)

Our Starlight backdrop, , adds a magical touch to any event. It matches our Starlight cake and top table skirt, creating a cohesive and enchanting ambiance.

SIZE: 6M X 3M, 9M X 3M LIGHT COLOUR: : ICE WHITE, WARM WHITE