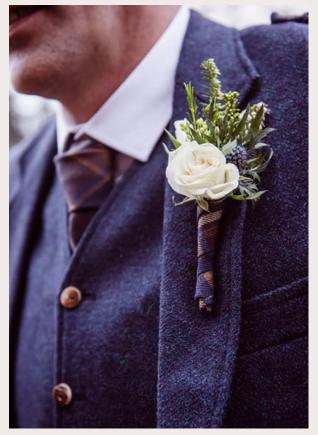

#### BUTTONHOLES

Complete your wedding look with our exquisite buttonholes, available in real flowers for a fresh touch, silk flowers for enduring beauty, or dried flowers for rustic charm. Perfect for adding a stylish flourish to any attire.