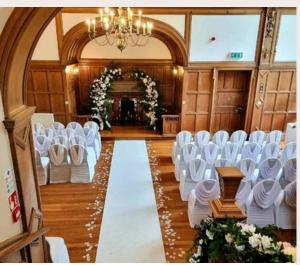

## AISLE RUNNERS

Enhance your event with our elegant aisle runners, available in white, ivory, and red. Perfect for weddings and ceremonies, these high-quality runners add sophistication and style, creating a beautiful pathway for your special moments. Durable and stylish, they ensure a memorable and visually stunning experience

#### WHITE

Elevate your wedding with our elegant white aisle runners. Add sophistication and style, creating a beautiful, memorable pathway.

SIZES 6m | 10m