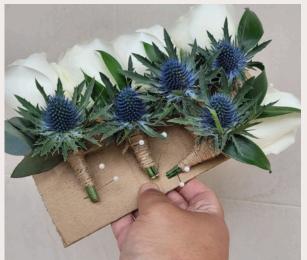

#### BUTTONHOLES

Complete your wedding look with our exquisite buttonholes, available in real flowers for a fresh touch, silk flowers for enduring beauty, or dried flowers for rustic charm. Perfect for adding a stylish flourish to any attire.