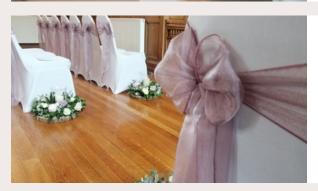

#### 2.

CHAIR SASHES

Chair sashes: Versatile styles to accentuate and elevate event décor

#### ORGANZA

Our organza sashes add a delicate, ethereal touch, perfect for romantic, fairytale weddings.

**COLOUR:** ON REQUEST