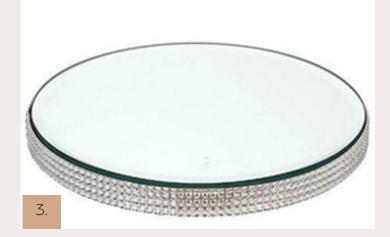

### ACCESSORIES

Our mirror plates and log slices provide elegant and rustic bases for your centrepieces. Mirror plates enhance the beauty of floral arrangements with reflective elegance, while log slices add a natural, earthy charm. Perfect for weddings and events.

#### MIRROR PLATE

Our mirrorplates, add a touch of elegance.

### SIZE: 20CM, 30CM, 40CM, 50CM