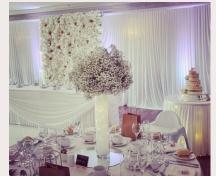

#### FLOWER WALL

Our flower wall, with or without drapes, paired with uplighters, offers a stunning backdrop, adding elegance and beauty to any event.

SIZE: 2M X 2.4M FLOWER WALL 9M X 3M (WITH DRAPES)