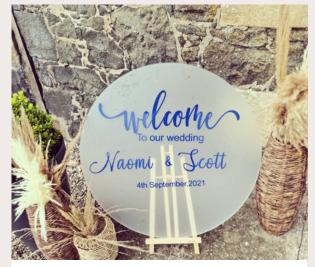

### ROUND ACRYLIC

Our round acrylic boards, available in various colours, are ideal as welcome signs, combining versatility and style for weddings and events.