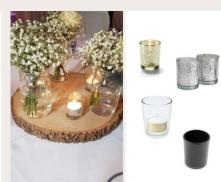

#### TEALIGHT VOTIVES

Illuminate your event with our tealight votives, adding romance and intimacy. Perfect for creating a warm ambiance, they enhance tables and venues with subtle elegance and charm.

COLOURS: GOLD, SILVER, CLEAR, BLACK

### ACCESSORIES

Our mirror plates and log slices provide elegant and rustic bases for your centrepieces. Mirror plates enhance the beauty of floral arrangements with reflective elegance, while log slices add a natural, earthy charm. Perfect for weddings and events.

#### LOG SLICE

Bring a natural/rustic charm to centrepieces and cake displays.

#### SIZE: 40CM, 50CM, 60CM