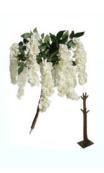

#### WISTERIA

Our 1.8m hanging wisteria tree showcases cascading blooms and lifelike design, offering a breathtaking centrepiece for any event decor.

COLOUR: WHITE

SIZE: 1.8M