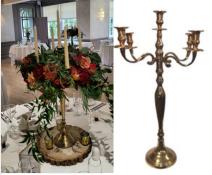

GOLD CANDELABRA

Our gold candelabras, versatile for floral wraps, wreaths, or plain display, suit weddings, occasions and upscale events, adding timeless elegance and sophistication to any occasion.

#### SL CANDELABRA

Our Silver candelabras, versatile for floral wraps, wreaths, or plain display, suit weddings, galas, and upscale events, adding timeless elegance and sophistication to any occasion.

SIZE: 50CM