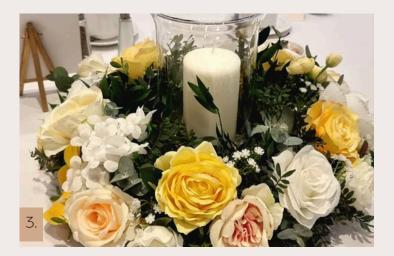

### CENTREPIECES

Explore our wide range of centrepieces, featuring both floral and non-floral designs. Perfectly suited to any theme, they add elegance and charm to every event. Transform your tables with these stunning arrangements

#### HURRICANE VASE

Our hurricane vases are versatile, doubling as elegant aisle markers at weddings. They add sophistication and charm to any setting, enhancing the ambiance with their timeless appeal

#### LARGE ROPE JAR

Our large rope jars (40cm) are multifunctional, we love them as stylish aisle markers at weddings. They add rustic charm with a pillar candle and surrounded by luch greenery on the aisle or used decoratively throughout your event.