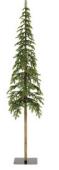

#### SLIM APLINE

Our alpine Christmas tree: adorned with rustic charm embodying nature's winter enchantment and festive spirit.

#### FROSTED ALPINE

Our frosted pine: elegantly dusted with snowlike accents, evoking a serene winter wonderland with timeless holiday allure.

COLOUR: FROSTED WHITE SIZE: 4FT, 6FT

#### MINI ALPINE

Our mini Alpine tree: compact yet festive, adorned with natural elements, bringing the essence of the mountains into your event.

COLOUR: FROSTED WHITE AND GLITTER GREEN

SIZE: 50CM, 60CM

COLOUR: GREEN SIZE: 4FT, 5FT, 6FT