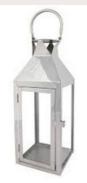

#### LANTERNS

Our 70cm and 30cm lanterns, ideal for floral accents or plain display, enhance weddings, garden parties, and rustic events, creating a warm, inviting atmosphere with their charming glow.

SIZES: 70CM, 30CM