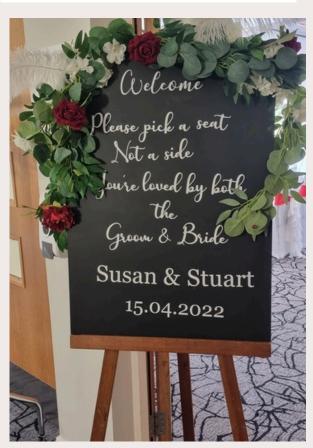

### BLACKBOADS

Our blackboards are versatile for table plans and welcome signs, complementing any event with a classic and customisable touch. Pair them effortlessly with our wooden easels for a rustic yet elegant display at weddings and special gatherings.

# WOODEN SIGNS

Our wooden and wood print table plans and welcome signs perfectly match our wooden easels, creating a cohesive and rustic charm at weddings and events. Available in various finishes, they blend natural beauty with practicality, enhancing the décor with a warm, inviting ambiance. Ideal for personalized touches, these elements add a touch of elegance and coordination to any setting, ensuring a memorable experience for guests.