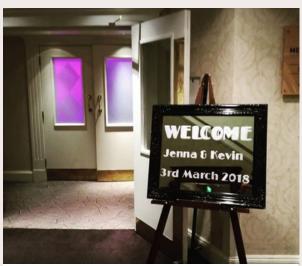

## SIGNAGE

Explore our range of signage and stands, perfect for weddings, events, and parties. From elegant welcome signs to stylish table plans, our designs add a personalised touch to any occasion.

METAL EASEL Elegant metal ornate easels for stylish displays

## CUSTOM PRINT

Our custom print signs are ideal for creating bespoke and unique signage that stands out at weddings and events. Tailored to your theme and preferences, they offer limitless possibilities for personalization, whether for directional signs, welcome messages, or themed décor. From elegant fonts to vibrant designs, each sign is crafted to reflect your style and enhance the ambiance of the occasion. Pair them with our range of stands and easels for a polished presentation that ensures your event is memorable and distinctive, leaving a lasting impression on guests with its attention to detail and personalized touch.

#### **STYLE:**

TABLE PLANS WELCOME SIGNS TABLE NUMBERS