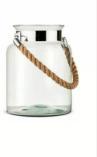

#### LARGE ROPE JAR

Our large rope jars (40cm) are multifunctional, we love them as stylish aisle markers at weddings. They add rustic charm with a pillar candle and surrounded by luch greenery on the aisle or used decoratively throughout your event.

VASE SIZE: 40CM