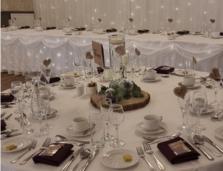

TONHOLES

Complete your wedding look with our exquisite buttonholes, available in real flowers for a fresh touch, silk flowers for enduring beauty, or dried flowers for rustic charm. Perfect for adding a stylish flourish to any attire.



#### CORSAGES

Enhance your ensemble with our elegant corsages, available in real flowers for a fresh, fragrant touch, silk flowers for enduring beauty, or dried flowers for rustic charm. Ideal for weddings and special occasions, adding a touch of sophistication to any outfit.





### BACKDROPS



#### FAIRLIGHT

Our Fairylight backdrop, available with or without swags, adds a magical touch to any event. Add our Fairylight cake and top table skirt, creating a cohesive and enchanting ambiance

SIZE: 6M X 3M, 9M X 3M LIGHT COLOUR: : ICE WHITE, WARM WHITE



STARLIGHT (TWINKLE)

Our Starlight backdrop, , adds a magical touch to any event. It matches our Starlight cake and top table skirt, creating a cohesive and enchanting ambiance.

SIZE: 6M X 3M, 9M X 3M LIGHT COLOUR: : ICE WHITE, WARM WHITE



#### GRECIAN STYLE

Our Grecian-style backdrop, featuring elegant draping and uplighters, adds classic sophistication whilst creating a cohesive and timeless ambiance for your celebration.

SIZE: 6M X 3M, 9M X 3M LIGHT COLOUR: : ANY COLOUR



#### GREENERY GRECIAN

Our greenery Grecian backdrop, featuring elegant draping without swags or lights, adds classic sophistication to any event. It creates a cohesive and timeless ambiance for your celebration.

SIZE: 6M X 3M, 9M X 3M



HANGING PELMET

Our hanging greenery pelmet backdrop offers natural eleg