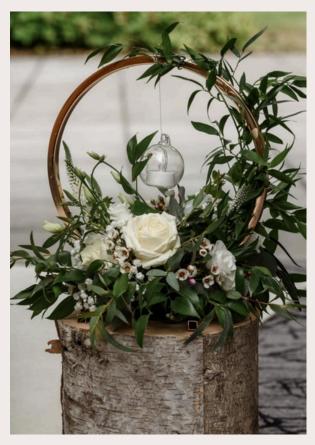

#### HOOP

Our large and small hoop centerpieces, perfect for floral arrangements, greenery, or minimalist decor, suit weddings, baby showers, and modern events, adding a contemporary and elegant touch. COLOUR: SILVER - GOLD SIZE: 30CM 50CM DIA

SIZE: 50CM