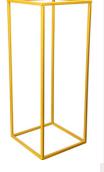

#### TALL STAND

Discover our stunning tall stand centrepieces, perfect for weddings. From lush floral arrangements to minimalist designs, they complement classic and modern themes alike. Elevate your venue with these elegant pieces. SIZES: 100CM, 80CM, 60CM, 40CM COLOUR: GOLD

TALL STAND SIZES: 100CM, 80CM, 60CM, 40CM COLOUR: SILVER

TALL STAND SIZES: 100CM, 80CM, 60CM, 40CM COLOUR: BLACK