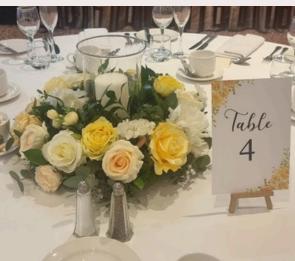

### TABLE NUMBERS

Explore our range of table number displays, perfect for weddings and events. From elegant stands to rustic wooden options, they add style and organisation to every table setting, ensuring a seamless guest experience.

STYLE: ACRYLIC WOOD EFFECT FRAMES AND; MUCH MORE

Kind Words

"Shoutout to Bindya for transforming our wedding venue! It's was absolutely stunning and more beautiful than we could have imagined! I decided to also use Bindya for my flowers on my wedding day aswell and they were lovely!