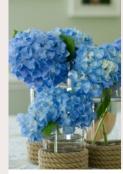

#### SMALL ROPE JARS

Our small rope jar centerpieces are versatile additions to weddings, adding rustic elegance to tables. They can hold florals or candles and serve as charming decor accents throughout your event.

VASE SIZE: 25CM , 20CM