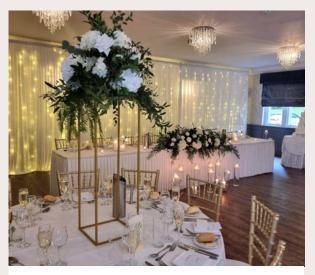

#### TALL STAND

Discover our stunning tall stand centrepieces, perfect for weddings. From lush floral arrangements to minimalist designs, they complement classic and modern themes alike. Elevate your venue with these elegant pieces. SIZES: 100CM, 80CM, 60CM, 40CM COLOUR: GOLD

TALL STAND SIZES: 100CM, 80CM, 60CM, 40CM COLOUR: SILVER

TALL STAND SIZES: 100CM, 80CM, 60CM, 40CM COLOUR: BLACK