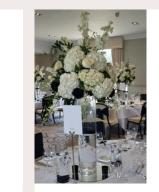

### CENTREPIECES

Explore our wide range of centrepieces, featuring both floral and non-floral designs. Perfectly suited to any theme, they add elegance and charm to every event. Transform your tables with these stunning arrangements

#### CYLINDER VASE

Our 50cm cylinder vase centrepieces are ideal for weddings, blending seamlessly with both traditional and modern styles. Perfect for floral arrangements or minimalist designs, they elevate any table setting with elegance

#### VASE SIZE: 50CM

Our wide 30cm tall cylinder vase is perfect for weddings, accommodating lush floral arrangements or minimalist designs, enhancing any table setting with sophistication and versatility