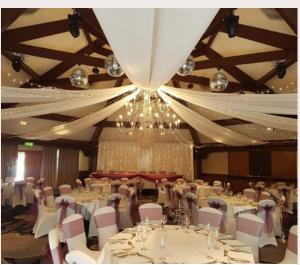

# WALL AND CEILING DRAPES

### WALL DRAPES

Transform any space with our 3m x 3m satin fire-retardant wall drapes. Ideal for events, weddings, and venues, these drapes create a luxurious ambiance with their smooth satin texture and elegant drape. Available in various colors to suit any theme, they are easy to install and enhance the atmosphere instantly. Whether used for backdrops, partitions, or room transformations, our fire-retardant drapes ensure safety and style. Elevate your décor with these versatile drapes, designed to meet high standards of quality and aesthetics, perfect for creating memorable settings for any occasion.

## CEILING DRAPES

Enhance your event with our ceiling drapes, adding elegance and dimension to any venue. Available in various fabrics and colors, they transform spaces with style, creating a captivating atmosphere for weddings, parties, and special occasions.