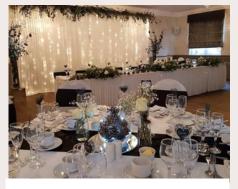

### BACKDROPS

#### FAIRLIGHT

Our Fairylight backdrop, available with or without swags, adds a magical touch to any event. Add our Fairylight cake and top table skirt, creating a cohesive and enchanting ambiance

SIZE: 6M X 3M, 9M X 3M LIGHT COLOUR: : ICE WHITE, WARM WHITE

STARLIGHT (TWINKLE)

Our Starlight backdrop, , adds a magical touch to any event. It matches our Starlight cake and top table skirt, creating a cohesive and enchanting ambiance.

SIZE: 6M X 3M, 9M X 3M LIGHT COLOUR: : ICE WHITE, WARM WHITE