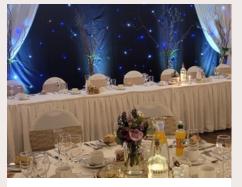

#### STARCLOTH (WHITE)

Our black star cloth with white drapes 8offers a sleek backdrop without frills or lights, ideal for creating a sophisticated and polished atmosphere at your event.

SIZE: 6M X 3M, 9M X 3M (WITH DRAPES) LIGHT COLOUR: DUAL ICE & WARM WHITE

#### STARCLOTH

Our black star cloth with black drapes offers a refined backdrop without additional lights, ideal for creating an elegant and polished atmosphere at your event.

SIZE: 6M X 3M, 9M X 3M (WITH DRAPES) LIGHT COLOUR: DUAL ICE & WARM WHITE