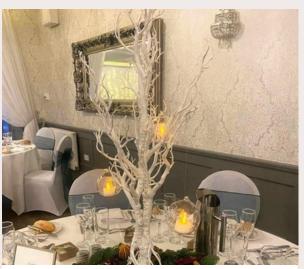

## MANZANITA TREES

BESPOKE AND CLASSIC MANZANITA TREES

Enhance your space with our exquisite Manzanita trees they offer timeless elegance for weddings and events.

COLOUR: WHITE SIZE: 1.8M, 60CM

## CLASSIC MIRROR

Our Classic ornate mirror is perfect for welcome signs and table plans, blending elegance with functionality at weddings and events.

COLOURS: WHITE, BLACK, SILVER, GOLD