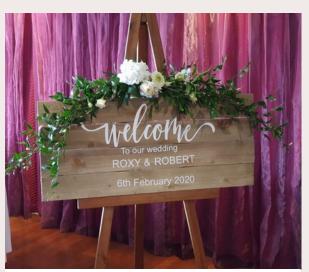

# WOODEN SIGNS

Our wooden and wood print table plans and welcome signs perfectly match our wooden easels, creating a cohesive and rustic charm at weddings and events. Available in various finishes, they blend natural beauty with practicality, enhancing the décor with a warm, inviting ambiance. Ideal for personalized touches, these elements add a touch of elegance and coordination to any setting, ensuring a memorable experience for guests.

### BLACKBOADS

Our blackboards are versatile for table plans and welcome signs, complementing any event with a classic and customisable touch. Pair them effortlessly with our wooden easels for a rustic yet elegant display at weddings and special gatherings.