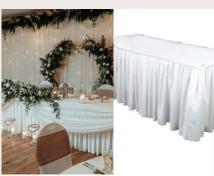

ATTA

ROUND SEQUIN TC SIZE: 132' MATERIAL: POLY SEQUIN COLOUR: SILVER, GOLD OR BLACK

LUXE OVERLAY SIZE: 50CM MATERIAL: POLYESTER COLOUR: SILVER

TABLE SKIRT & SWAG Our table skirts and swags add a touch of luxury.

SIZE: 6M AND 3M

ORGANZA RUNNER Our elegant organza table runners. Enhance and add atouch of sophistication. SIZE: 200CM

TAFFETA OR SATIN These luxurious runners provide a elegant touch of luxury. SIZE: 200CM