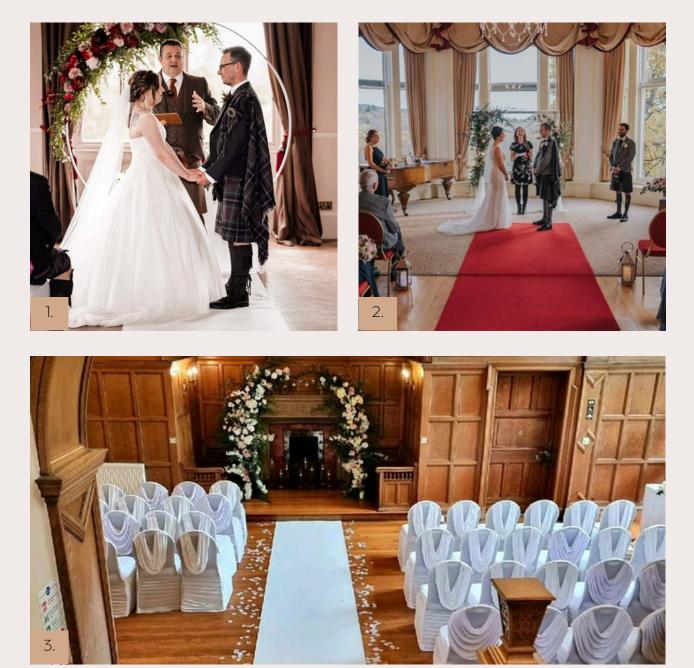

### ARCHES

Explore timeless elegance with our diverse wedding arches range. Whether seeking classic romance or modern sophistication, each arch is meticulously crafted to elevate your ceremony with grace and style.

#### MOONGATES

Discover the enchanting alure of our moongate arches, perfect for weddings, garden parties, and photo ops. Available in diverse styles, each arch adds a touch of elegance to any event.

COLOUR: SILVER OR GOLD SIZES: 1.8m Gold - 2.4m Silver or Gold

#### SPLIT ARCH

Discover our split arches, ideal for weddings. Their versatile designs provide a timeless backdrop, enhancing the beauty of any occasion.

SIZE: 2.2m