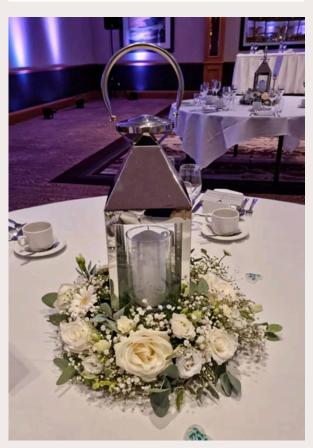

#### LANTERNS

Our 70cm and 30cm lanterns, ideal for floral accents or plain display, enhance weddings, garden parties, and rustic events, creating a warm, inviting atmosphere with their charming glow.

SIZES: 70CM, 30CM