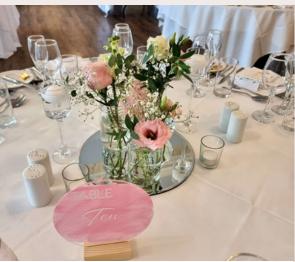

# TABLE NUMBERS

### TABLE NUMBERS

Explore our range of table number displays, perfect for weddings and events. From elegant stands to rustic wooden options, they add style and organisation to every table setting, ensuring a seamless guest experience.

STYLE: ACRYLIC WOOD EFFECT FRAMES AND; MUCH MORE

Kind Words

"Shoutout to Bindya for transforming our wedding venue! It's was absolutely stunning and more beautiful than we could have imagined! I decided to also use Bindya for my flowers on my wedding day aswell and they were lovely!