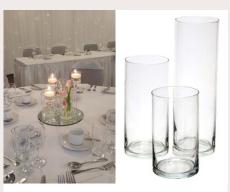

#### LRG CYLINDER VASE

Our 60cm and 80cm cylinder vases are versatile centerpieces perfect for weddings. Ideal for tall floral arrangements or elegant submerged displays, they suit both classic and contemporary decor styles flawlessly

VASE SIZE: 60CM OR 80 CM

#### SET 3 LO CYLINDERS

Our low set of three cylinders (30cm, 20cm, and 15cm) is ideal for weddings, providing versatile options for floral arrangements that enhance intimate table settings with elegance and charm

VASE SIZE: 15CM 20CM 30CM