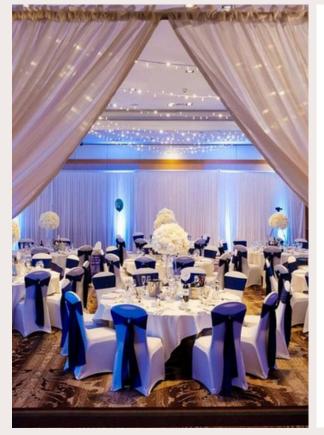

#### CHAIR COVERS

Lycra chair covers: sleek, flexible, and stylish for any occasion.

#### 2.

CHAIR SASHES

Chair sashes: Versatile styles to accentuate and elevate event décor

#### SATIN OR TAFFETA

Our taffeta and satin sashes add a luxurious touch, perfect for elegant, classic weddings.

**COLOUR: ON REQUEST** 