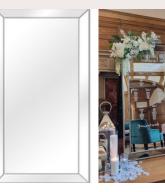

# MIRRORS

### LARGE MIRROR

Our large ornate mirror is ideal for table plans, adding elegance and functionality to events. Perfect for weddings and receptions, it enhances decor with a touch of sophistication and practicality.

COLOURS: WHITE, BLACK, SILVER, GOLD