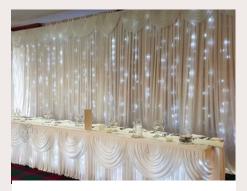

#### FAIRLIGHT

Our Fairylight backdrop, available with or without swags, adds a magical touch to any event. Add our Fairylight cake and top table skirt, creating a cohesive and enchanting ambiance

SIZE: 6M X 3M, 9M X 3M LIGHT COLOUR: : ICE WHITE, WARM WHITE

STARLIGHT (TWINKLE)

Our Starlight backdrop, , adds a magical touch to any event. It matches our Starlight cake and top table skirt, creating a cohesive and enchanting ambiance.

SIZE: 6M X 3M, 9M X 3M LIGHT COLOUR: : ICE WHITE, WARM WHITE