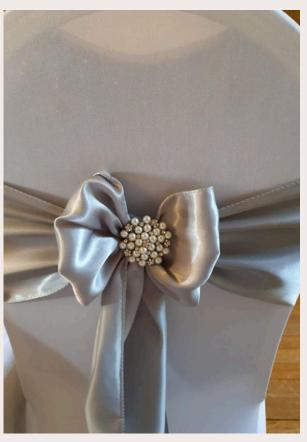

#### SATIN OR TAFFETA

Our taffeta and satin sashes add a luxurious touch, perfect for elegant, classic weddings.

**COLOUR: ON REQUEST** 

#### BROOCHES

These elegant accessories add a touch of glamour and sophistication to your event. STYLE: PEARL - PEARL AND DIAMANTE -DIAMNTE