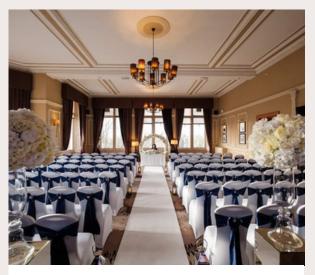

#### CHAIR COVERS

Lycra chair covers: sleek, flexible, and stylish for any occasion.

## CHAIR COVERS

UNIVERSAL Lycra chair covers, combining elegance and modern style for a flawless, sophisticated look.

COLOUR: WHITE OR BLACK MATERIAL: LYCRA

DRAPED BACK Our draped back chair covers, exuding elegance perfect for creating an enchanting ambiance