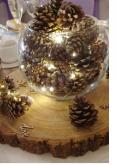

#### LARGE ROPE JAR

Our large rope jars (40cm) are multifunctional, we love them as stylish aisle markers at weddings. They add rustic charm with a pillar candle and surrounded by luch greenery on the aisle or used decoratively throughout your event.

#### SMALL ROPE JARS

Our small rope jar centerpieces are versatile additions to weddings, adding rustic elegance to tables. They can hold florals or candles and serve as charming decor accents throughout your event.

#### JARS

Our set of 3 jars are delightful centerpieces for weddings, adding rustic charm and versatility. Perfect for floral arrangements or as decorative accents around your venue

VASE SIZES: MIXED