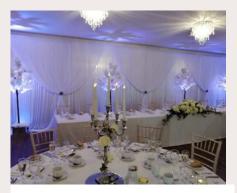

#### GRECIAN STYLE

Our Grecian-style backdrop, featuring elegant draping and uplighters, adds classic sophistication whilst creating a cohesive and timeless ambiance for your celebration.

SIZE: 6M X 3M, 9M X 3M LIGHT COLOUR: : ANY COLOUR