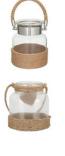

#### SMALL ROPE JARS

Our small rope jar centerpieces are versatile additions to weddings, adding rustic elegance to tables. They can hold florals or candles and serve as charming decor accents throughout your event.

VASE SIZE: 25CM , 20CM

#### JARS

Our set of 3 jars are delightful centerpieces for weddings, adding rustic charm and versatility. Perfect for floral arrangements or as decorative accents around your venue

VASE SIZES: MIXED