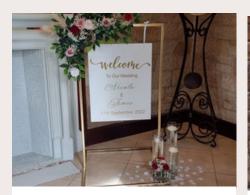

## SIGNAGE

Explore our range of signage and stands, perfect for weddings, events, and parties. From elegant welcome signs to stylish table plans, our designs add a personalised touch to any occasion.

METAL EASEL Elegant metal ornate easels for stylish displays

### TALL METAL STAND

Our tall metal stands, available in a variety of colors, are perfect for stylish hanging displays, adding elegance to any event

COLOURS: GOLD, SILVER, WHITE, BLACK

## CUSTOM PRINT

Our custom print signs are ideal for creating bespoke and unique signage that stands out at weddings and events. Tailored to your theme and preferences, they offer limitless possibilities for personalization, whether for directional signs, welcome messages, or themed décor. From elegant fonts to vibrant designs, each sign is crafted to reflect your style and enhance the ambiance of the occasion. Pair them with our range of stands and easels for a polished presentation that ensures your event is memorable and distinctive, leaving a lasting impression on guests with its attention to detail and personalized touch.

#### **STYLE:**

TABLE PLANS WELCOME SIGNS TABLE NUMBERS