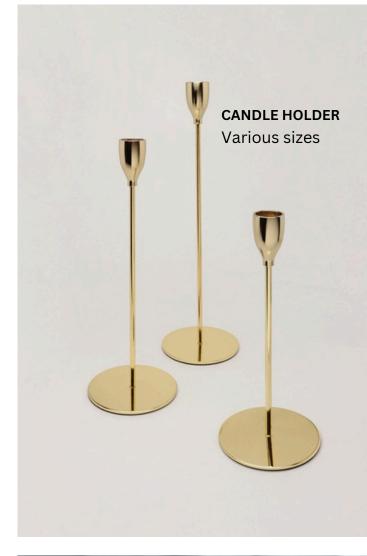

GOLD CANDELABRA

Our gold candelabras, versatile for floral wraps, wreaths, or plain display, suit weddings, occasions and upscale events, adding timeless elegance and sophistication to any occasion.

#### SL CANDELABRA

Our Silver candelabras, versatile for floral wraps, wreaths, or plain display, suit weddings, galas, and upscale events, adding timeless elegance and sophistication to any occasion.

SIZE: 50CM