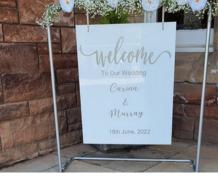

## SIGNAGE

Explore our range of signage and stands, perfect for weddings, events, and parties. From elegant welcome signs to stylish table plans, our designs add a personalised touch to any occasion.

METAL EASEL Elegant metal ornate easels for stylish displays

## CUSTOM PRINT

Our custom print signs are ideal for creating bespoke and unique signage that stands out at weddings and events. Tailored to your theme and preferences, they offer limitless possibilities for personalization, whether for directional signs, welcome messages, or themed décor. From elegant fonts to vibrant designs, each sign is crafted to reflect your style and enhance the ambiance of the occasion. Pair them with our range of stands and easels for a polished presentation that ensures your event is memorable and distinctive, leaving a lasting impression on guests with its attention to detail and personalized touch.

#### **STYLE:**

TABLE PLANS WELCOME SIGNS TABLE NUMBERS