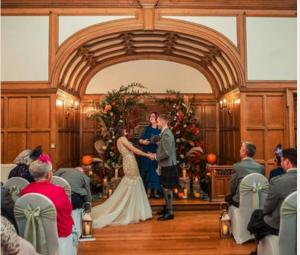

### ARCHES

Explore timeless elegance with our diverse wedding arches range. Whether seeking classic romance or modern sophistication, each arch is meticulously crafted to elevate your ceremony with grace and style.

## MOONGATE ARCHES

OUR MOONGATE ARCHES COME IN VARIOUS STYLES TO SUIT YOUR EVENT NEEDS:

- SINGLE-SIDED: IDEAL FOR BACKDROPS, ADDING DEPTH AND CHARM.
- TWO-SIDED: ENHANCING SYMMETRY AND BALANCE.
- FULL ARCH: A COMPLETE CIRCLE FOR A STRIKING, ALL-ENCOMPASSING FOCAL POINT

OUR MOONGATE ARCHES CAN FEATURE FLORALS, BALLOONS, GREENERY, FABRIC DRAPING, OR LIGHTS, ADDING ELEGANCE AND CHARM TO ANY EVENT

### CHURCH FLOWER ARRANGEMENTS

ENCHANTING FLORAL ARRANGEMENTS FOR UNFORGETTABLE WEDDING VENUES

Our Enhance your wedding ceremony with our exquisite floral arrangements for churches and venues. Meticulously crafted to suit your unique style, these stunning displays feature a harmonious blend of real and silk flowers, creating an atmosphere of timeless beauty and elegance. Each arrangement is thoughtfully designed to complement the sacred and celebratory ambiance of your venue, adding a touch of romance and sophistication. Whether you prefer classic charm, rustic elegance, or opulent grandeur, our floral arrangements provide the perfect backdrop for your vows, ensuring your special day is as unforgettable as the love you share.

For maximum impact, place these enchanting floral arrangements at the entrance of your church or venue, along the aisle, and near the altar or ceremony focal point. This will create a cohesive, breathtaking pathway that enhances the romantic atmosphere and guides your guests' attention to the most significant areas of your wedding.