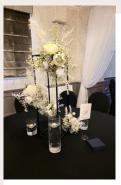

#### LRG CYLINDER VASE

Our 60cm and 80cm cylinder vases are versatile centerpieces perfect for weddings. Ideal for tall floral arrangements or elegant submerged displays, they suit both classic and contemporary decor styles flawlessly

#### SET OF THREE TALL

Our set of 3 cylinder vases (50cm, 40cm, and 30cm) is perfect for weddings, offering versatile options for floral arrangements that suit various styles and table sizes with elegance and grace