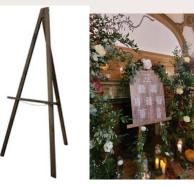

## SIGNAGE

Explore our range of signage and stands, perfect for weddings, events, and parties. From elegant welcome signs to stylish table plans, our designs add a personalised touch to any occasion.

METAL EASEL Elegant metal ornate easels for stylish displays

### LARGE MIRROR

Our large ornate mirror is ideal for table plans, adding elegance and functionality to events. Perfect for weddings and receptions, it enhances decor with a touch of sophistication and practicality.

COLOURS: WHITE, BLACK, SILVER, GOLD