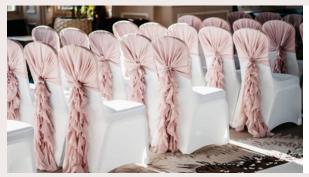

#### 2.

CHAIR SASHES

Chair sashes: Versatile styles to accentuate and elevate event décor

### HOODS AND RUFFLES

Our Hood and Ruffle sashes provide a stylish flair, perfect for chic, modern weddings.

COLOUR: ON REQUEST TYPE: Hood | Hood and Ruffle