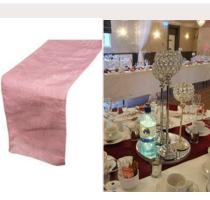

SELECT RUNNER Our premium range of table runners. SIZE: 200CM STYLE: TARTAN - LINEN - CHEESCLOTH COLOUR: ON REQUEST