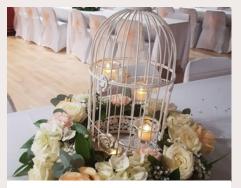

#### BIRDCAGE

Our elegant birdcage centrepieces, adorned with delicate flowers and twinkling tea lights, are perfect for vintage, garden, rustic, and romantic wedding themes, adding charm and enchantment to your celebration. They can also double as aisle markers. SIZE: 40CM