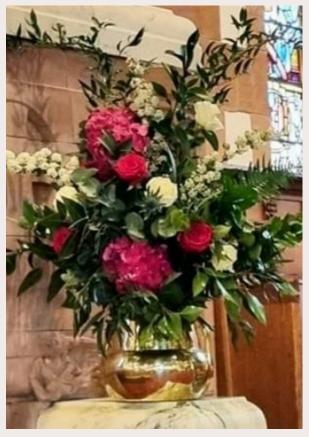

### CHURCH FLOWER ARRANGEMENTS

ENCHANTING FLORAL ARRANGEMENTS FOR UNFORGETTABLE WEDDING VENUES

Our Enhance your wedding ceremony with our exquisite floral arrangements for churches and venues. Meticulously crafted to suit your unique style, these stunning displays feature a harmonious blend of real and silk flowers, creating an atmosphere of timeless beauty and elegance. Each arrangement is thoughtfully designed to complement the sacred and celebratory ambiance of your venue, adding a touch of romance and sophistication. Whether you prefer classic charm, rustic elegance, or opulent grandeur, our floral arrangements provide the perfect backdrop for your vows, ensuring your special day is as unforgettable as the love you share.

For maximum impact, place these enchanting floral arrangements at the entrance of your church or venue, along the aisle, and near the altar or ceremony focal point. This will create a cohesive, breathtaking pathway that enhances the romantic atmosphere and guides your guests' attention to the most significant areas of your wedding.