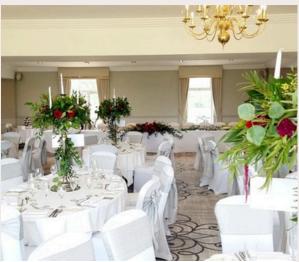

### CENTREPIECES

Explore our wide range of centrepieces, featuring both floral and non-floral designs. Perfectly suited to any theme, they add elegance and charm to every event. Transform your tables with these stunning arrangements

#### TALL STAND

Discover our stunning tall stand centrepieces, perfect for weddings. From lush floral arrangements to minimalist designs, they complement classic and modern themes alike. Elevate your venue with these elegant pieces. SIZES: 100CM, 80CM, 60CM, 40CM COLOUR: GOLD

TALL STAND SIZES: 100CM, 80CM, 60CM, 40CM COLOUR: SILVER

TALL STAND SIZES: 100CM, 80CM, 60CM, 40CM COLOUR: BLACK