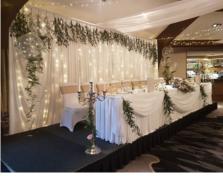

#### FAIRLIGHT

Our Fairylight backdrop, available with or without swags, adds a magical touch to any event. Add our Fairylight cake and top table skirt, creating a cohesive and enchanting ambiance

SIZE: 6M X 3M, 9M X 3M LIGHT COLOUR: : ICE WHITE, WARM WHITE

STARLIGHT (TWINKLE)

Our Starlight backdrop, , adds a magical touch to any event. It matches our Starlight cake and top table skirt, creating a cohesive and enchanting ambiance.

SIZE: 6M X 3M, 9M X 3M LIGHT COLOUR: : ICE WHITE, WARM WHITE