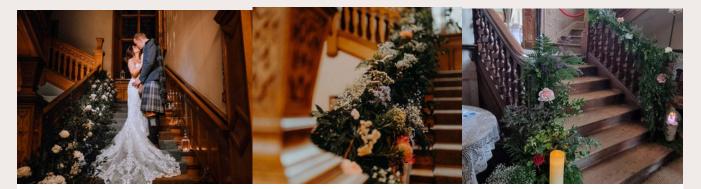

### STAIRCASE ARRANGEMENTS

#### RUSTIC AND AUTUMNAL STAIRCASE DECOR

Infuse your wedding with the warm, earthy charm of our rustic and autumnal staircase arrangements. Combining the best of both worlds, these stunning displays feature a mix of real and silk foliage and flowers, perfectly capturing the essence of the season. Each arrangement is thoughtfully designed to evoke the cozy, inviting atmosphere of autumn, with rich hues and textures that create a breathtaking visual impact. Whether you're aiming for a rustic elegance or an autumnal splendor, our unique blend of natural and silk elements ensures a captivating and memorable addition to your wedding decor, making your special day truly unforgettable.