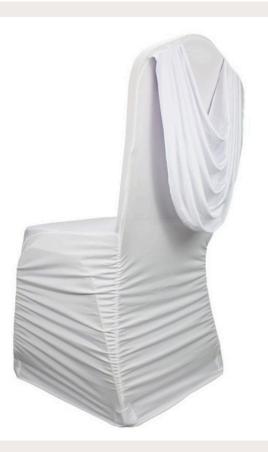

#### CHAIR COVERS

Lycra chair covers: sleek, flexible, and stylish for any occasion.

## CHAIR COVERS

UNIVERSAL Lycra chair covers, combining elegance and modern style for a flawless, sophisticated look.

COLOUR: WHITE OR BLACK MATERIAL: LYCRA

DRAPED BACK Our draped back chair covers, exuding elegance perfect for creating an enchanting ambiance