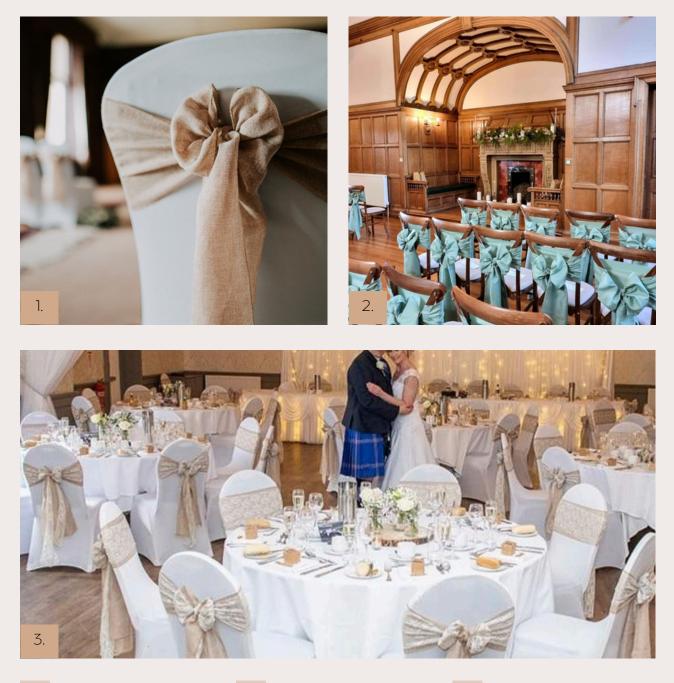

#### CHAIR COVERS

Lycra chair covers: sleek, flexible, and stylish for any occasion.

#### 2.

CHAIR SASHES

Chair sashes: Versatile styles to accentuate and elevate event décor