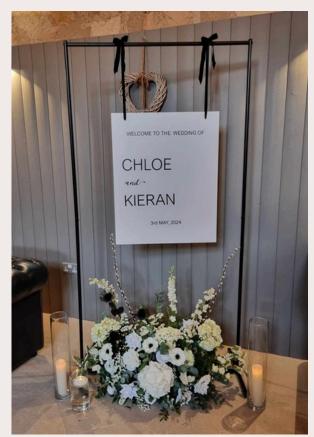

## SIGNAGE

Explore our range of signage and stands, perfect for weddings, events, and parties. From elegant welcome signs to stylish table plans, our designs add a personalised touch to any occasion.

METAL EASEL Elegant metal ornate easels for stylish displays

### TALL METAL STAND

Our tall metal stands, available in a variety of colors, are perfect for stylish hanging displays, adding elegance to any event

COLOURS: GOLD, SILVER, WHITE, BLACK

## CUSTOM PRINT

Our custom print signs are ideal for creating bespoke and unique signage that stands out at weddings and events. Tailored to your theme and preferences, they offer limitless possibilities for personalization, whether for directional signs, welcome messages, or themed décor. From elegant fonts to vibrant designs, each sign is crafted to reflect your style and enhance the ambiance of the occasion. Pair them with our range of stands and easels for a polished presentation that ensures your event is memorable and distinctive, leaving a lasting impression on guests with its attention to detail and personalized touch.

#### **STYLE:**

TABLE PLANS WELCOME SIGNS TABLE NUMBERS