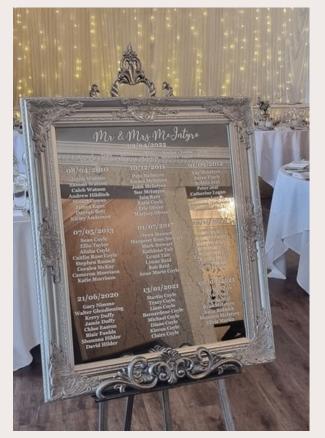

### LARGE MIRROR

Our large ornate mirror is ideal for table plans, adding elegance and functionality to events. Perfect for weddings and receptions, it enhances decor with a touch of sophistication and practicality.

## CLASSIC MIRROR

Our Classic ornate mirror is perfect for welcome signs and table plans, blending elegance with functionality at weddings and events.

COLOURS: WHITE, BLACK, SILVER, GOLD