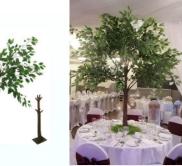

#### FICUS

Our 1.8m green ficus tree boasts realistic foliage and high-quality craftsmanship, making it a perfect addition to any event decor.

COLOUR: GREEN

**SIZE:** 1.8M