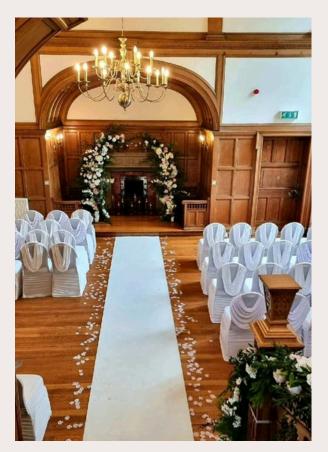

### ARCHES

Explore timeless elegance with our diverse wedding arches range. Whether seeking classic romance or modern sophistication, each arch is meticulously crafted to elevate your ceremony with grace and style.

#### MOONGATES

Discover the enchanting alure of our moongate arches, perfect for weddings, garden parties, and photo ops. Available in diverse styles, each arch adds a touch of elegance to any event.

COLOUR: SILVER OR GOLD SIZES: 1.8m Gold - 2.4m Silver or Gold

### CHURCH FLOWER ARRANGEMENTS

ENCHANTING FLORAL ARRANGEMENTS FOR UNFORGETTABLE WEDDING VENUES

Our Enhance your wedding ceremony with our exquisite floral arrangements for churches and venues. Meticulously crafted to suit your unique style, these stunning displays feature a harmonious blend of real and silk flowers, creating an atmosphere of timeless beauty and elegance. Each arrangement is thoughtfully designed to complement the sacred and celebratory ambiance of your venue, adding a touch of romance and sophistication. Whether you prefer classic charm, rustic elegance, or opulent grandeur, our floral arrangements provide the perfect backdrop for your vows, ensuring your special day is as unforgettable as the love you share.

For maximum impact, place these enchanting floral arrangements at the entrance of your church or venue, along the aisle, and near the altar or ceremony focal point. This will create a cohesive, breathtaking pathway that enhances the romantic atmosphere and guides your guests' attention to the most significant areas of your wedding.