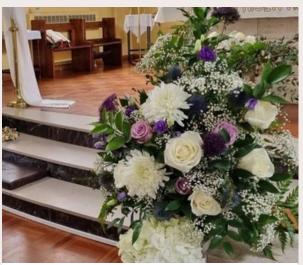

### CHURCH FLOWER ARRANGEMENTS

ENCHANTING FLORAL ARRANGEMENTS FOR UNFORGETTABLE WEDDING VENUES

Our Enhance your wedding ceremony with our exquisite floral arrangements for churches and venues. Meticulously crafted to suit your unique style, these stunning displays feature a harmonious blend of real and silk flowers, creating an atmosphere of timeless beauty and elegance. Each arrangement is thoughtfully designed to complement the sacred and celebratory ambiance of your venue, adding a touch of romance and sophistication. Whether you prefer classic charm, rustic elegance, or opulent grandeur, our floral arrangements provide the perfect backdrop for your vows, ensuring your special day is as unforgettable as the love you share.

For maximum impact, place these enchanting floral arrangements at the entrance of your church or venue, along the aisle, and near the altar or ceremony focal point. This will create a cohesive, breathtaking pathway that enhances the romantic atmosphere and guides your guests' attention to the most significant areas of your wedding.