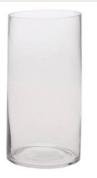

#### CYLINDER VASE

Our 50cm cylinder vase centrepieces are ideal for weddings, blending seamlessly with both traditional and modern styles. Perfect for floral arrangements or minimalist designs, they elevate any table setting with elegance

#### VASE SIZE: 50CM

Our wide 30cm tall cylinder vase is perfect for weddings, accommodating lush floral arrangements or minimalist designs, enhancing any table setting with sophistication and versatility