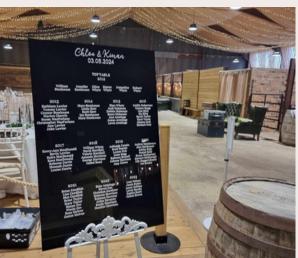

## SIGNAGE

Explore our range of signage and stands, perfect for weddings, events, and parties. From elegant welcome signs to stylish table plans, our designs add a personalised touch to any occasion.

METAL EASEL Elegant metal ornate easels for stylish displays

### STANDARD MIRROR

Our rectangular acrylic boards are ideal for table plans and welcome signs, perfectly complemented by our metal stand easels. Available in various colours, they enhance weddings and events with a sleek, modern aesthetic and practical functionality.

### TABLE NUMBERS

Explore our range of table number displays, perfect for weddings and events. From elegant stands to rustic wooden options, they add style and organisation to every table setting, ensuring a seamless guest experience.