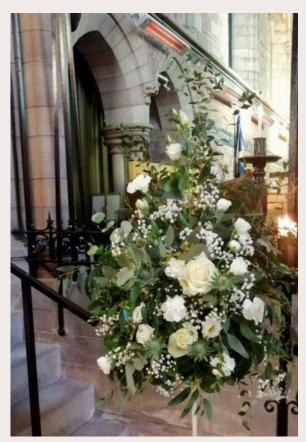

### CHURCH FLOWER ARRANGEMENTS

ENCHANTING FLORAL ARRANGEMENTS FOR UNFORGETTABLE WEDDING VENUES

Our Enhance your wedding ceremony with our exquisite floral arrangements for churches and venues. Meticulously crafted to suit your unique style, these stunning displays feature a harmonious blend of real and silk flowers, creating an atmosphere of timeless beauty and elegance. Each arrangement is thoughtfully designed to complement the sacred and celebratory ambiance of your venue, adding a touch of romance and sophistication. Whether you prefer classic charm, rustic elegance, or opulent grandeur, our floral arrangements provide the perfect backdrop for your vows, ensuring your special day is as unforgettable as the love you share.

For maximum impact, place these enchanting floral arrangements at the entrance of your church or venue, along the aisle, and near the altar or ceremony focal point. This will create a cohesive, breathtaking pathway that enhances the romantic atmosphere and guides your guests' attention to the most significant areas of your wedding.