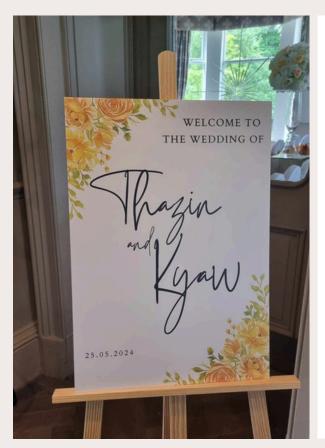

### ROUND ACRYLIC

Our round acrylic boards, available in various colours, are ideal as welcome signs, combining versatility and style for weddings and events.

### STANDARD MIRROR

Our rectangular acrylic boards are ideal for table plans and welcome signs, perfectly complemented by our metal stand easels. Available in various colours, they enhance weddings and events with a sleek, modern aesthetic and practical functionality.