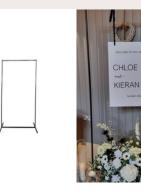

### TALL METAL STAND

Our tall metal stands, available in a variety of colors, are perfect for stylish hanging displays, adding elegance to any event

COLOURS: GOLD, SILVER, WHITE, BLACK

## CUSTOM PRINT

Our custom print signs are ideal for creating bespoke and unique signage that stands out at weddings and events. Tailored to your theme and preferences, they offer limitless possibilities for personalization, whether for directional signs, welcome messages, or themed décor. From elegant fonts to vibrant designs, each sign is crafted to reflect your style and enhance the ambiance of the occasion. Pair them with our range of stands and easels for a polished presentation that ensures your event is memorable and distinctive, leaving a lasting impression on guests with its attention to detail and personalized touch.

#### **STYLE:**

TABLE PLANS WELCOME SIGNS TABLE NUMBERS