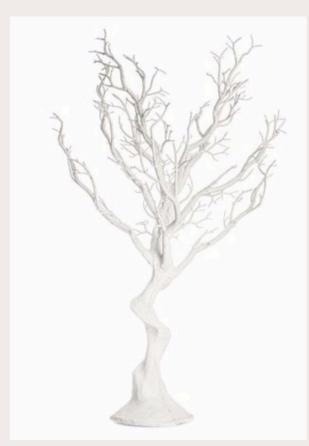

## MANZANITA TREES

BESPOKE AND CLASSIC MANZANITA TREES

Enhance your space with our exquisite Manzanita trees they offer timeless elegance for weddings and events.

COLOUR: WHITE SIZE: 1.8M, 60CM