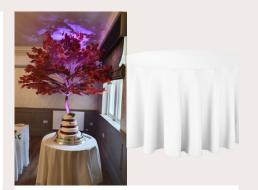

#### TABLE LINEN

Adding elegance to your experience with simplicity.

## TABLE LINEN

ROUND TABLECLOTH SIZE: 132' MATERIAL: POLYESTER COLOUR: WHITE OR BLACK

RECTANGULAR TC SIZE: 70' X 108' MATERIAL: POLYESTER COLOUR: WHITE OR BLACK

CAKE TABLECLOTH SIZE: 70' X 70' MATERIAL: POLYESTER COLOUR: WHITE OR BLACK