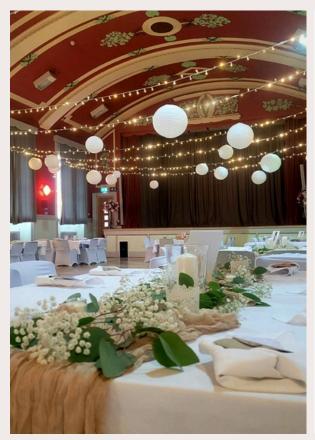

#### FAIRLIGHT

Our Fairylight backdrop, available with or without swags, adds a magical touch to any event. Add our Fairylight cake and top table skirt, creating a cohesive and enchanting ambiance

SIZE: 6M X 3M, 9M X 3M LIGHT COLOUR: : ICE WHITE, WARM WHITE

STARLIGHT (TWINKLE)

Our Starlight backdrop, , adds a magical touch to any event. It matches our Starlight cake and top table skirt, creating a cohesive and enchanting ambiance.

SIZE: 6M X 3M, 9M X 3M LIGHT COLOUR: : ICE WHITE, WARM WHITE

## CEILING DRAPES

Enhance your event with our ceiling drapes, adding elegance and dimension to any venue. Available in various fabrics and colors, they transform spaces with style, creating a captivating atmosphere for weddings, parties, and special occasions.