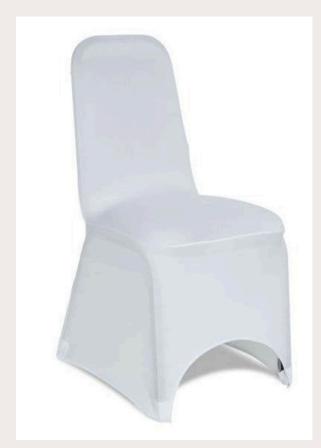

## CHAIR COVERS

UNIVERSAL Lycra chair covers, combining elegance and modern style for a flawless, sophisticated look.

COLOUR: WHITE OR BLACK MATERIAL: LYCRA

DRAPED BACK Our draped back chair covers, exuding elegance perfect for creating an enchanting ambiance

COLOUR: WHITE MATERIAL: LYCRA