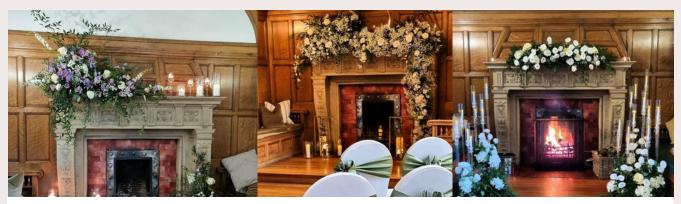

#### MANTLEPIECE ARRANGEMENTS

Elevate your wedding decor with our stunning mantlepiece floral arrangements. Crafted with meticulous attention to detail, our arrangements feature a blend of real flowers, silk blooms, or a mix of both, ensuring a breathtaking display that suits your style. Each arrangement is thoughtfully designed to enhance the elegance of your venue, adding a touch of romance and sophistication. Whether you prefer the fresh allure of real flowers, the lasting beauty of silk, or a perfect combination of both, our mantlepiece arrangements create a captivating focal point, making your special day unforgettable.