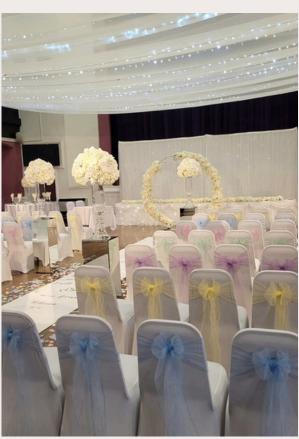

#### CHAIR COVERS

Lycra chair covers: sleek, flexible, and stylish for any occasion.

#### 2.

CHAIR SASHES

Chair sashes: Versatile styles to accentuate and elevate event décor

## CHAIR COVERS

UNIVERSAL Lycra chair covers, combining elegance and modern style for a flawless, sophisticated look.

COLOUR: WHITE OR BLACK MATERIAL: LYCRA

DRAPED BACK Our draped back chair covers, exuding elegance perfect for creating an enchanting ambiance

## CHAIR SASHES