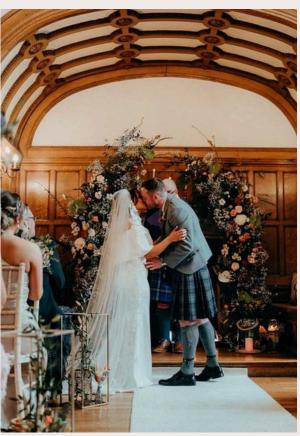

### ARCHES

Explore timeless elegance with our diverse wedding arches range. Whether seeking classic romance or modern sophistication, each arch is meticulously crafted to elevate your ceremony with grace and style.

## MOONGATE ARCHES

OUR MOONGATE ARCHES COME IN VARIOUS STYLES TO SUIT YOUR EVENT NEEDS:

- SINGLE-SIDED: IDEAL FOR BACKDROPS, ADDING DEPTH AND CHARM.
- TWO-SIDED: ENHANCING SYMMETRY AND BALANCE.
- FULL ARCH: A COMPLETE CIRCLE FOR A STRIKING, ALL-ENCOMPASSING FOCAL POINT

OUR MOONGATE ARCHES CAN FEATURE FLORALS, BALLOONS, GREENERY, FABRIC DRAPING, OR LIGHTS, ADDING ELEGANCE AND CHARM TO ANY EVENT