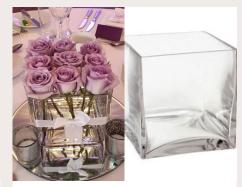

#### CUBE VASE

Our cube vases, available in clear and mirrored finishes, are versatile accents for weddings. They add modern elegance and can be filled with flowers or used as contemporary table decor.

VASE SIZE: 30CM

SIZE: CLEAR: 25CM - MIRRORED: 20CM