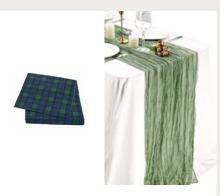

SELECT RUNNER Our premium range of table runners. SIZE: 200CM STYLE: TARTAN - LINEN - CHEESCLOTH COLOUR: ON REQUEST