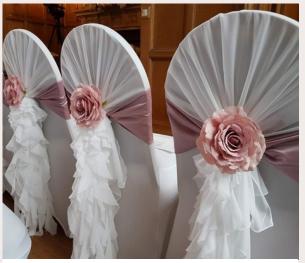

### HOODS AND RUFFLES

Our Hood and Ruffle sashes provide a stylish flair, perfect for chic, modern weddings.

COLOUR: ON REQUEST TYPE: Hood | Hood and Ruffle

#### BROOCHES

These elegant accessories add a touch of glamour and sophistication to your event. STYLE: PEARL - PEARL AND DIAMANTE -DIAMNTE