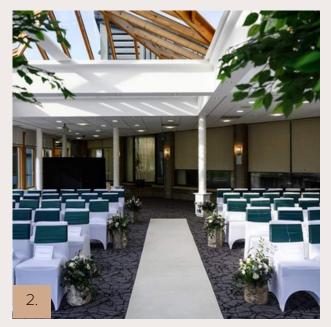

#### 2.

CHAIR SASHES

Chair sashes: Versatile styles to accentuate and elevate event décor

## CHAIR COVERS

UNIVERSAL Lycra chair covers, combining elegance and modern style for a flawless, sophisticated look.

COLOUR: WHITE OR BLACK MATERIAL: LYCRA

DRAPED BACK Our draped back chair covers, exuding elegance perfect for creating an enchanting ambiance