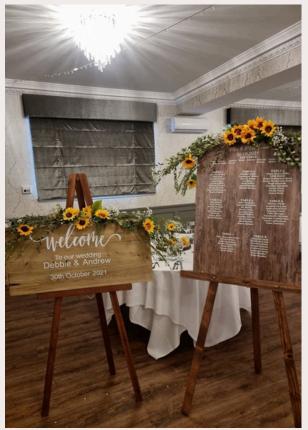

# WOODEN SIGNS

Our wooden and wood print table plans and welcome signs perfectly match our wooden easels, creating a cohesive and rustic charm at weddings and events. Available in various finishes, they blend natural beauty with practicality, enhancing the décor with a warm, inviting ambiance. Ideal for personalized touches, these elements add a touch of elegance and coordination to any setting, ensuring a memorable experience for guests.

### BLACKBOADS

Our blackboards are versatile for table plans and welcome signs, complementing any event with a classic and customisable touch. Pair them effortlessly with our wooden easels for a rustic yet elegant display at weddings and special gatherings.