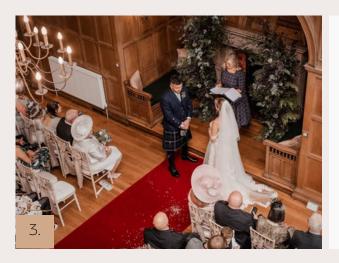

## AISLE RUNNERS

Enhance your event with our elegant aisle runners, available in white, ivory, and red. Perfect for weddings and ceremonies, these high-quality runners add sophistication and style, creating a beautiful pathway for your special moments. Durable and stylish, they ensure a memorable and visually stunning experience

#### WHITE

Elevate your wedding with our elegant white aisle runners. Add sophistication and style, creating a beautiful, memorable pathway.

SIZES 6m | 10m

#### 2.

IVORY

Enhance your wedding with our elegant ivory aisle runner. It adds a touch of sophistication and style, creating a beautiful, memorable pathway for your special day.

SIZE 10m

#### RED

Perfect for weddings and events, our red aisle carpet adds elegance and glamour. Pair with our stanchions for the full VIP effect, creating a memorable, stylish pathway.

SIZE 10m