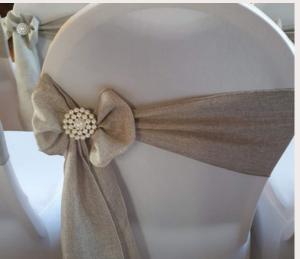

#### LINEN

Our linen sashes bring natural elegance, ideal for vintage or rustic-themed weddings.

**COLOUR: ON REQUEST** 

#### BROOCHES

These elegant accessories add a touch of glamour and sophistication to your event. STYLE: PEARL - PEARL AND DIAMANTE -DIAMNTE