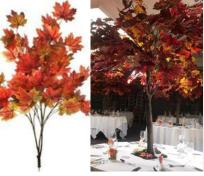

### TREES

Discover our exquisite range of artificial trees, designed to enhance any space with timeless beauty. From the delicate charm of blossoming cherry trees to the majestic presence of alpine firs, we offer an array of styles and sizes to suit every taste and event. Perfect for wedding, corporate events, and occasions, our lifelike trees provide year-round elegance. Crafted with premium materials for a realistic look. Transform your event effortlessly with our stunning artificial trees, bringing nature's splendor indoors.

#### FORKED TRUNK

**STYLE:** WHITE OR PINK BLOSSON, AUTUMN, FICUS, WISTERIA

SIZE: 2.7m Tree

#### CURVED TRUNK

**STYLE:** WHITE OR PINK BLOSSON, AUTUMN, FICUS, WISTERIA

**SIZE:** 2.7m

#### AUTUMN

Our 1.8m autumn trees feature vibrant, lifelike foliage in rich seasonal colors, providing a stunning centrepiece for any event decor.

COLOUR: ORANGE, DEEP RED AND YELLOW SIZE: 1.8M