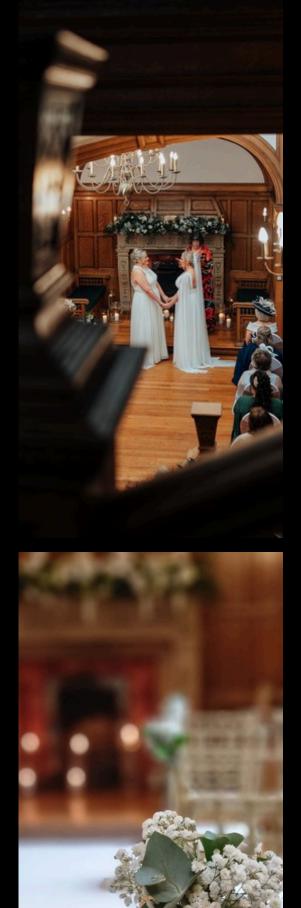

### CHURCH FLOWER ARRANGEMENTS

ENCHANTING FLORAL ARRANGEMENTS FOR UNFORGETTABLE WEDDING VENUES

Our Enhance your wedding ceremony with our exquisite floral arrangements for churches and venues. Meticulously crafted to suit your unique style, these stunning displays feature a harmonious blend of real and silk flowers, creating an atmosphere of timeless beauty and elegance. Each arrangement is thoughtfully designed to complement the sacred and celebratory ambiance of your venue, adding a touch of romance and sophistication. Whether you prefer classic charm, rustic elegance, or opulent grandeur, our floral arrangements provide the perfect backdrop for your vows, ensuring your special day is as unforgettable as the love you share.

For maximum impact, place these enchanting floral arrangements at the entrance of your church or venue, along the aisle, and near the altar or ceremony focal point. This will create a cohesive, breathtaking pathway that enhances the romantic atmosphere and guides your guests' attention to the most significant areas of your wedding.