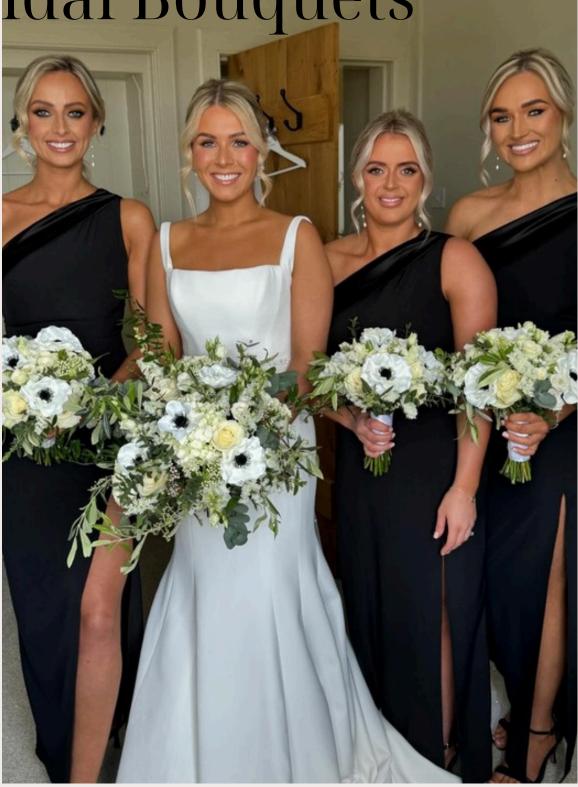

# **Bridal Bouquets**

### BRIDAL FLOWERS

#### GARDEN STYLE

Elevate your wedding day with our garden-style bridal bouquets, meticulously crafted to embody natural beauty and whimsical charm. Inspired by lush gardens, each bouquet blends a variety of fresh blooms and greenery, curated to reflect your personal style and the season. Whether you envision a romantic cascade of roses and peonies or a rustic mix of wildflowers and herbs, our bouquets promise to complement your gown and venue effortlessly. Perfect for outdoor ceremonies or intimate gatherings, these floral creations add a touch of organic elegance, ensuring you walk down the aisle with a bouquet as enchanting as your love story.

#### CASCADE

Add a touch of timeless elegance to your wedding ensemble with our exquisite cascade bouquets. Crafted to dazzle, these cascading arrangements feature a lavish mix of fresh blooms and greenery, meticulously arranged to cascade gracefully down. Whether you prefer a classic cascade of roses and lilies or a more intricate blend of orchids and cascading greenery, our bouquets are designed to complement your bridal gown and enhance your entire look. Perfect for brides seeking a statement piece that captures the essence of romance and sophistication, our cascade bouquets promise to make your walk down the aisle truly unforgettable.

#### POSY

Complete your bridal look with our charming posy-style bouquets, designed to exude elegance and grace. These compact arrangements feature a delicate mix of fresh blooms and foliage, carefully hand-tied for a timeless and refined appearance. Whether you prefer a classic posy of roses and peonies or a more whimsical blend of daisies and baby's breath, our bouquets are tailored to complement your gown and enhance your natural beauty. Ideal for intimate ceremonies or brides seeking a bouquet that radiates simplicity and sophistication, our posy-style bouquets ensure you walk down the aisle with grace and style, ready to cherish every moment.