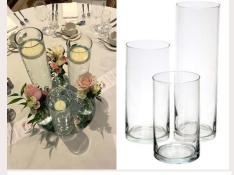

#### CYLINDER VASE

Our 50cm cylinder vase centrepieces are ideal for weddings, blending seamlessly with both traditional and modern styles. Perfect for floral arrangements or minimalist designs, they elevate any table setting with elegance

#### VASE SIZE: 50CM

Our wide 30cm tall cylinder vase is perfect for weddings, accommodating lush floral arrangements or minimalist designs, enhancing any table setting with sophistication and versatility

#### LRG CYLINDER VASE

Our 60cm and 80cm cylinder vases are versatile centerpieces perfect for weddings. Ideal for tall floral arrangements or elegant submerged displays, they suit both classic and contemporary decor styles flawlessly

VASE SIZE: 60CM OR 80 CM

#### SET 3 LO CYLINDERS

Our low set of three cylinders (30cm, 20cm, and 15cm) is ideal for weddings, providing versatile options for floral arrangements that enhance intimate table settings with elegance and charm

VASE SIZE: 15CM 20CM 30CM