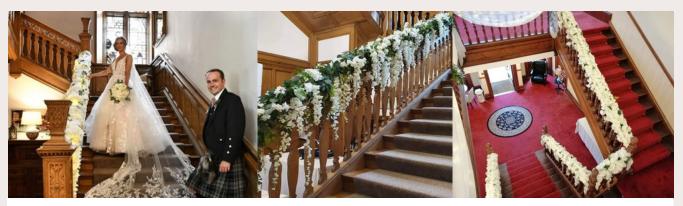

### STAIRCASE ARRANGEMENTS

#### SILK FLOWER STAIRCASE DECOR

Transform your wedding venue with our exquisite silk flower staircase arrangements, available in Classic, Premium, and Luxury designs. Each arrangement is meticulously crafted to enhance your staircase with timeless elegance and beauty. Our Classic design offers simple yet sophisticated charm, while the Premium collection adds a touch of refined elegance with intricate details. For a truly opulent experience, our Luxury design features lavish arrangements that create a breathtaking visual impact. Whichever style you choose, our silk flower staircase arrangements promise to elevate your decor, making your special day unforgettable.

#### REAL FLOWER STAIRCASE DECOR

Create a breathtaking entrance with our bespoke real flower staircase arrangements. Designed to impress, these arrangements add a stunning, natural beauty to your wedding venue. Each piece is tailored to your specific style and vision, ensuring a unique and memorable display. Our fresh, vibrant flowers are expertly arranged to cascade gracefully down your staircase, creating a magnificent focal point that exudes elegance and charm. Whether you desire a simple yet sophisticated look or a lavish, opulent display, our real flower staircase arrangements deliver that bespoke wow factor, making your special day truly unforgettable.