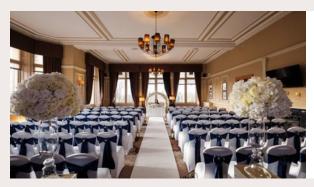

#### CHAIR COVERS

Lycra chair covers: sleek, flexible, and stylish for any occasion.

## CHAIR COVERS

UNIVERSAL Lycra chair covers, combining elegance and modern style for a flawless, sophisticated look.

COLOUR: WHITE OR BLACK MATERIAL: LYCRA

DRAPED BACK Our draped back chair covers, exuding elegance perfect for creating an enchanting ambiance