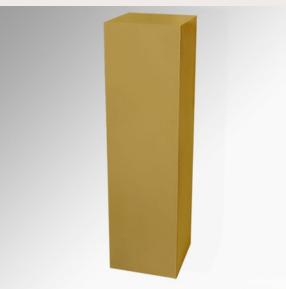

Our alpine Christmas tree: adorned with rustic charm embodying nature's winter enchantment and festive spirit.





#### FROSTED ALPINE

Our frosted pine: elegantly dusted with snowlike accents, evoking a serene winter wonderland with timeless holiday allure.

COLOUR: FROSTED WHITE SIZE: 4FT, 6FT





#### MINI ALPINE

Our mini Alpine tree: compact yet festive, adorned with natural elements, bringing the essence of the mountains into your event.

COLOUR: FROSTED WHITE AND GLITTER GREEN

SIZE: 50CM, 60CM

COLOUR: GREEN SIZE: 4FT, 5FT, 6FT

## MANZANITA TREES





BESPOKE AND CLASSIC MANZANITA TREES

Enhance your space with our exquisite Manzanita trees they offer timeless elegance for weddings and events.



COLOUR: WHITE SIZE: 1.8M, 60CM



### PLINTHS





#### MIRRORED

**SIZE:** 100CM





SIZE: 70CM



## AISLE RUNNERS

Enhance your event with our elegant aisle runners, available in white, ivory, and red. Perfect for weddings and ceremonies, these high-quality runners add sophistication and style, creating a beautiful pathway for your special moments. Durable and stylish, they ensure a memorable and visually stunning experience









#### Ι.

#### WHITE

Elevate your wedding with our elegant white aisle runners. Add sophistication and style, creating a beautiful, memorable pathway.

SIZES 6m | 10m

#### 2.

IVORY

Enhance your wedding with our elegant ivory aisle runner. It adds a touch of sophistication and style, creating a beautiful, memorable pathway for your special day.

SIZE 10m

#### 3.

#### RED

Perfect for weddings and events, our red aisle carpet adds ele