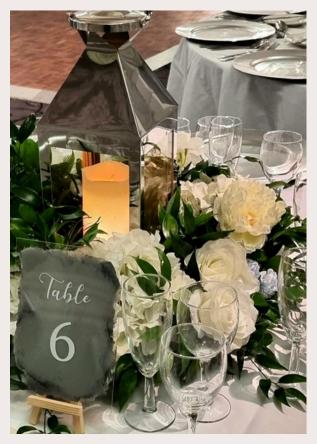

# TABLE NUMBERS

### TABLE NUMBERS

Explore our range of table number displays, perfect for weddings and events. From elegant stands to rustic wooden options, they add style and organisation to every table setting, ensuring a seamless guest experience.

STYLE: ACRYLIC WOOD EFFECT FRAMES AND; MUCH MORE

Kind Words

"Shoutout to Bindya for transforming our wedding venue! It's was absolutely stunning and more beautiful than we could have imagined! I decided to also use Bindya for my flowers on my wedding day aswell and they were lovely!