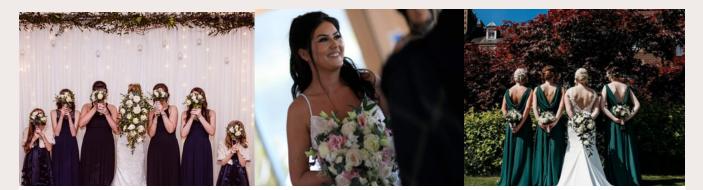

# **Bridal Bouquets**

### BRIDAL FLOWERS

#### GARDEN STYLE

Elevate your wedding day with our garden-style bridal bouquets, meticulously crafted to embody natural beauty and whimsical charm. Inspired by lush gardens, each bouquet blends a variety of fresh blooms and greenery, curated to reflect your personal style and the season. Whether you envision a romantic cascade of roses and peonies or a rustic mix of wildflowers and herbs, our bouquets promise to complement your gown and venue effortlessly. Perfect for outdoor ceremonies or intimate gatherings, these floral creations add a touch of organic elegance, ensuring you walk down the aisle with a bouquet as enchanting as your love story.

#### CASCADE

Add a touch of timeless elegance to your wedding ensemble with our exquisite cascade bouquets. Crafted to dazzle, these cascading arrangements feature a lavish mix of fresh blooms and greenery, meticulously arranged to cascade gracefully down. Whether you prefer a classic cascade of roses and lilies or a more intricate blend of orchids and cascading greenery, our bouquets are designed to complement your bridal gown and enhance your entire look. Perfect for brides seeking a statement piece that captures the essence of romance and sophistication, our cascade bouquets promise to make your walk down the aisle truly unforgettable.

#### POSY

Complete your bridal look with our charming posy-style bouquets, designed to exude elegance and grace. These compact arrangements feature a delicate mix of fresh blooms and foliage, carefully hand-tied for a timeless and refined appearance. Whether you prefer a classic posy of roses and peonies or a more whimsical blend of daisies and baby's breath, our bouquets are tailored to complement your gown and enhance your natural beauty. Ideal for intimate ceremonies or brides seeking a bouquet that radiates simplicity and sophistication, our posy-style bouquets ensure you walk down the aisle with grace and style, ready to cherish every moment.