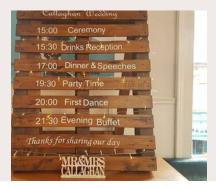

# WOODEN SIGNS

Our wooden and wood print table plans and welcome signs perfectly match our wooden easels, creating a cohesive and rustic charm at weddings and events. Available in various finishes, they blend natural beauty with practicality, enhancing the décor with a warm, inviting ambiance. Ideal for personalized touches, these elements add a touch of elegance and coordination to any setting, ensuring a memorable experience for guests.

### BLACKBOADS

Our blackboards are versatile for table plans and welcome signs, complementing any event with a classic and customisable touch. Pair them effortlessly with our wooden easels for a rustic yet elegant display at weddings and special gatherings.