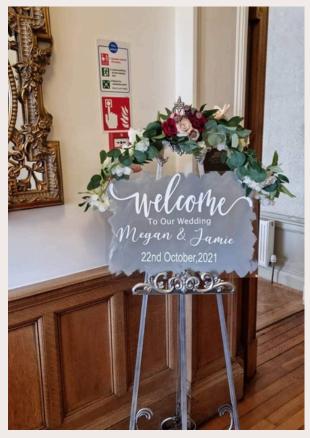

# WOODEN SIGNS

Our wooden and wood print table plans and welcome signs perfectly match our wooden easels, creating a cohesive and rustic charm at weddings and events. Available in various finishes, they blend natural beauty with practicality, enhancing the décor with a warm, inviting ambiance. Ideal for personalized touches, these elements add a touch of elegance and coordination to any setting, ensuring a memorable experience for guests.

### BLACKBOADS

Our blackboards are versatile for table plans and welcome signs, complementing any event with a classic and customisable touch. Pair them effortlessly with our wooden easels for a rustic yet elegant display at weddings and special gatherings.