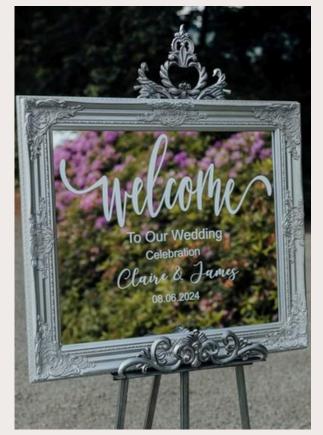

## CLASSIC MIRROR

Our Classic ornate mirror is perfect for welcome signs and table plans, blending elegance with functionality at weddings and events.

COLOURS: WHITE, BLACK, SILVER, GOLD

### STANDARD MIRROR

Our rectangular acrylic boards are ideal for table plans and welcome signs, perfectly complemented by our metal stand easels. Available in various colours, they enhance weddings and events with a sleek, modern aesthetic and practical functionality.