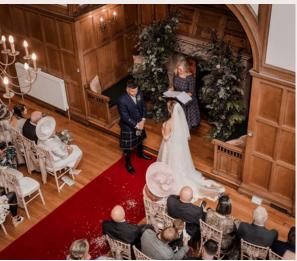

## AISLE RUNNERS

Enhance your event with our elegant aisle runners, available in white, ivory, and red. Perfect for weddings and ceremonies, these high-quality runners add sophistication and style, creating a beautiful pathway for your special moments. Durable and stylish, they ensure a memorable and visually stunning experience

#### RED

Perfect for weddings and events, our red aisle carpet adds elegance and glamour. Pair with our stanchions for the full VIP effect, creating a memorable, stylish pathway.

SIZE 10m

### CHURCH FLOWER ARRANGEMENTS

ENCHANTING FLORAL ARRANGEMENTS FOR UNFORGETTABLE WEDDING VENUES

Our Enhance your wedding ceremony with our exquisite floral arrangements for churches and venues. Meticulously crafted to suit your unique style, these stunning displays feature a harmonious blend of real and silk flowers, creating an atmosphere of timeless beauty and elegance. Each arrangement is thoughtfully designed to complement the sacred and celebratory ambiance of your venue, adding a touch of romance and sophistication. Whether you prefer classic charm, rustic elegance, or opulent grandeur, our floral arrangements provide the perfect backdrop for your vows, ensuring your special day is as unforgettable as the love you share.

For maximum impact, place these enchanting floral arrangements at the entrance of your church or venue, along the aisle, and near the altar or ceremony focal point. This will create a cohesive, breathtaking pathway that enhances the romantic atmosphere and guides your guests' attention to the most significant areas of your wedding.