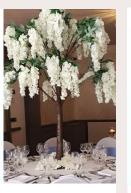

#### WISTERIA

Our 1.8m hanging wisteria tree showcases cascading blooms and lifelike design, offering a breathtaking centrepiece for any event decor.

COLOUR: WHITE

SIZE: 1.8M