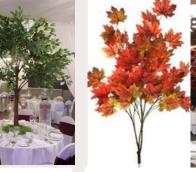

### TREES

Discover our exquisite range of artificial trees, designed to enhance any space with timeless beauty. From the delicate charm of blossoming cherry trees to the majestic presence of alpine firs, we offer an array of styles and sizes to suit every taste and event. Perfect for wedding, corporate events, and occasions, our lifelike trees provide year-round elegance. Crafted with premium materials for a realistic look. Transform your event effortlessly with our stunning artificial trees, bringing nature's splendor indoors.

#### FORKED TRUNK

**STYLE:** WHITE OR PINK BLOSSON, AUTUMN, FICUS, WISTERIA

SIZE: 2.7m Tree

#### CURVED TRUNK

**STYLE:** WHITE OR PINK BLOSSON, AUTUMN, FICUS, WISTERIA

**SIZE:** 2.7m

#### AUTUMN

Our 1.8m autumn trees feature vibrant, lifelike foliage in rich seasonal colors, providing a stunning centrepiece for any event decor.

COLOUR: ORANGE, DEEP RED AND YELLOW SIZE: 1.8M