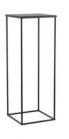

#### TALL STAND

Discover our stunning tall stand centrepieces, perfect for weddings. From lush floral arrangements to minimalist designs, they complement classic and modern themes alike. Elevate your venue with these elegant pieces. SIZES: 100CM, 80CM, 60CM, 40CM COLOUR: GOLD

TALL STAND SIZES: 100CM, 80CM, 60CM, 40CM COLOUR: SILVER

TALL STAND SIZES: 100CM, 80CM, 60CM, 40CM COLOUR: BLACK