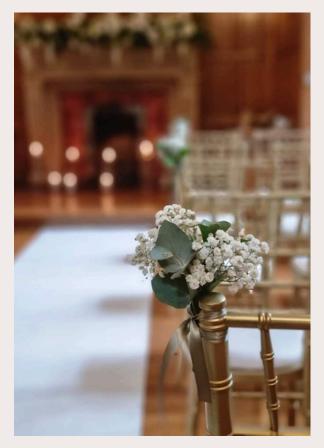

### SASH ADORNMENTS

ASILE MARKERS AND SILK FLOWERS

Add these to sashes for a touch of romance and sophistication.

**STYLE:** REAL OR SILK FLOWER

#### LARGE ROPE JAR

Our large rope jars (40cm) are multifunctional, we love them as stylish aisle markers at weddings. They add rustic charm with a pillar candle and surrounded by luch greenery on the aisle or used decoratively throughout your event.