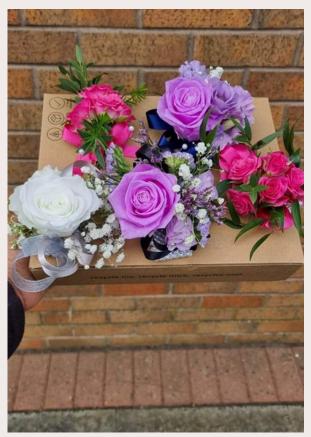

#### CORSAGES

Enhance your ensemble with our elegant corsages, available in real flowers for a fresh, fragrant touch, silk flowers for enduring beauty, or dried flowers for rustic charm. Ideal for weddings and special occasions, adding a touch of sophistication to any outfit.