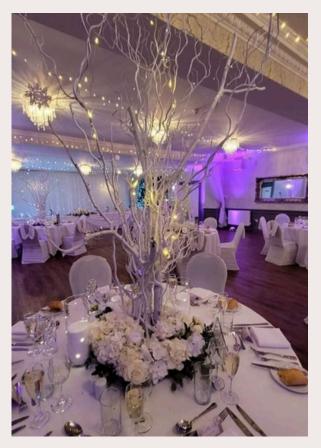

### CENTREPIECES

Explore our wide range of centrepieces, featuring both floral and non-floral designs. Perfectly suited to any theme, they add elegance and charm to every event. Transform your tables with these stunning arrangements

## MANZANITA TREES

BESPOKE AND CLASSIC MANZANITA TREES

Enhance your space with our exquisite Manzanita trees they offer timeless elegance for weddings and events.

COLOUR: WHITE SIZE: 1.8M, 60CM