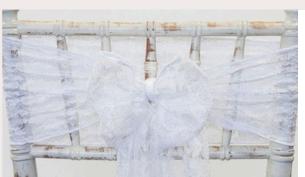

#### 2.

CHAIR SASHES

Chair sashes: Versatile styles to accentuate and elevate event décor

#### LACE

Our standard lace sashes offer timeless elegance, perfect for vintage or romantic weddings.

COLOUR: WHITE OR IVORY TYPE: Standard Sash | Hood