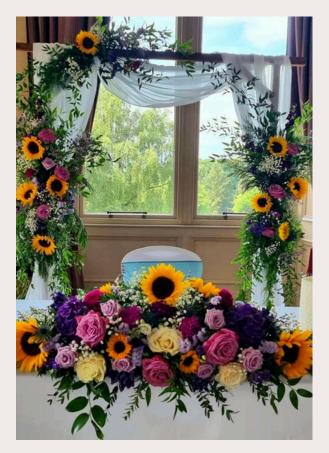

# Floral Arrangements

#### MANTLEPIECE ARRANGEMENTS

Elevate your wedding decor with our stunning mantlepiece floral arrangements. Crafted with meticulous attention to detail, our arrangements feature a blend of real flowers, silk blooms, or a mix of both, ensuring a breathtaking display that suits your style. Each arrangement is thoughtfully designed to enhance the elegance of your venue, adding a touch of romance and sophistication. Whether you prefer the fresh allure of real flowers, the lasting beauty of silk, or a perfect combination of both, our mantlepiece arrangements create a captivating focal point, making your special day unforgettable.

#### TOP TABLE ARRANGEMENTS

Enhance your wedding reception with our exquisite top table floral arrangements. Expertly designed to reflect your unique style, these arrangements feature a selection of real flowers, silk blooms, or a harmonious mix of both. Each piece is crafted to create a stunning focal point that adds elegance and charm to your celebration. Whether you choose the vibrant freshness of real flowers, the enduring beauty of silk, or a combination of both, our top table arrangements promise to elevate your decor, ensuring your special day is as unforgettable as your love story.