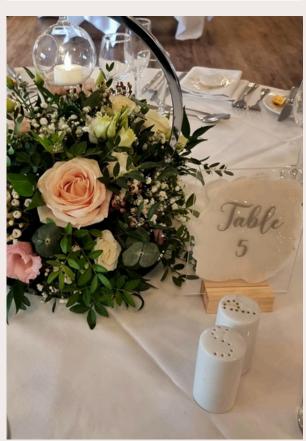

# TABLE NUMBERS

### TABLE NUMBERS

Explore our range of table number displays, perfect for weddings and events. From elegant stands to rustic wooden options, they add style and organisation to every table setting, ensuring a seamless guest experience.

STYLE: ACRYLIC WOOD EFFECT FRAMES AND; MUCH MORE

Kind Words

"Shoutout to Bindya for transforming our wedding venue! It's was absolutely stunning and more beautiful than we could have imagined! I decided to also use Bindya for my flowers on my wedding day aswell and they were lovely!