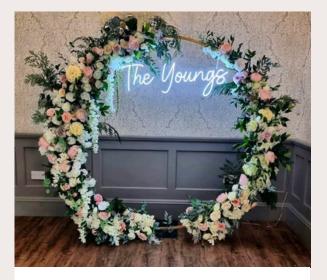

### WREATHS AND FLOWER BALLS

Our exquisite silk flower balls and wreaths add a touch of elegance to weddings and events. Crafted with lifelike blooms, they offer timeless beauty without maintenance. Perfect for decor, centrepieces, or ceremony displays, these versatile accessories create a charming atmosphere, ensuring your special occasion is unforgettable.

#### LUX FLOWER BALL

Ideal for trumpet vases, and classic, romantic, wedding themes

#### SIZE: 60CM

#### 2.

#### PREMIUM FLOWER BALL

Perfect for cylinder and martini vases. ensuring a stylish event.

#### SIZE: 45CM