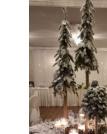

#### SLIM APLINE

Our alpine Christmas tree: adorned with rustic charm embodying nature's winter enchantment and festive spirit.

#### FROSTED ALPINE

Our frosted pine: elegantly dusted with snowlike accents, evoking a serene winter wonderland with timeless holiday allure.

COLOUR: FROSTED WHITE SIZE: 4FT, 6FT

#### MINI ALPINE

Our mini Alpine tree: compact yet festive, adorned with natural elements, bringing the essence of the mountains into your event.

COLOUR: FROSTED WHITE AND GLITTER GREEN

SIZE: 50CM, 60CM

COLOUR: GREEN SIZE: 4FT, 5FT, 6FT