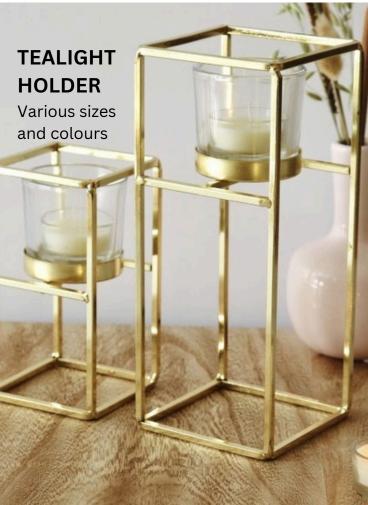

#### TEALIGHT VOTIVES

Illuminate your event with our tealight votives, adding romance and intimacy. Perfect for creating a warm ambiance, they enhance tables and venues with subtle elegance and charm.

COLOURS: GOLD, SILVER, CLEAR, BLACK