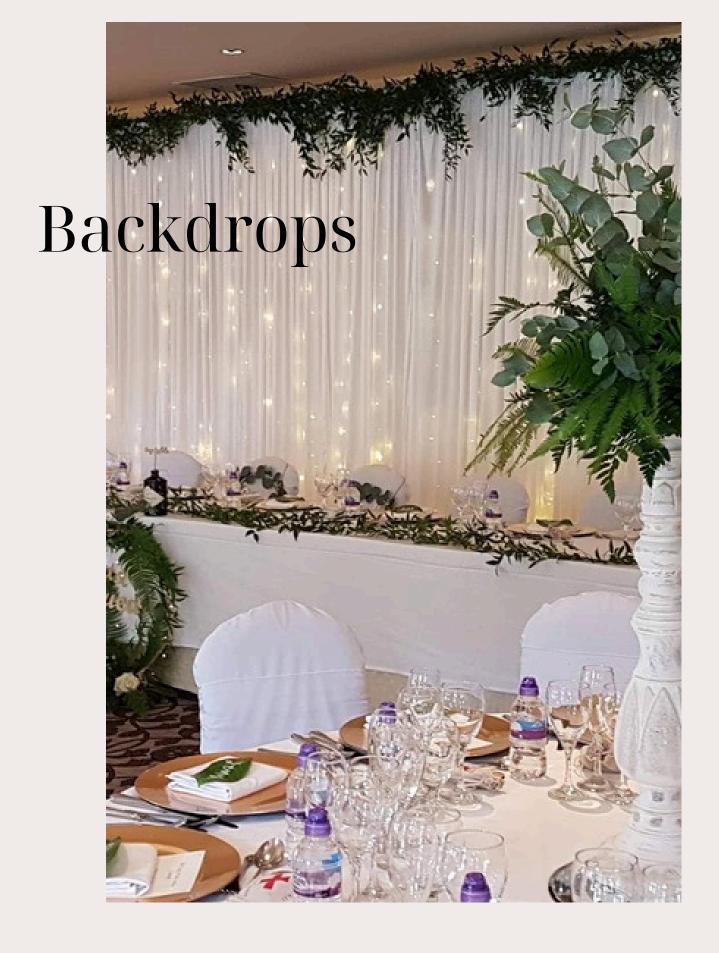

### BACKDROPS

#### FAIRLIGHT

Our Fairylight backdrop, available with or without swags, adds a magical touch to any event. Add our Fairylight cake and top table skirt, creating a cohesive and enchanting ambiance

SIZE: 6M X 3M, 9M X 3M LIGHT COLOUR: : ICE WHITE, WARM WHITE

STARLIGHT (TWINKLE)

Our Starlight backdrop, , adds a magical touch to any event. It matches our Starlight cake and top table skirt, creating a cohesive and enchanting ambiance.

SIZE: 6M X 3M, 9M X 3M LIGHT COLOUR: : ICE WHITE, WARM WHITE