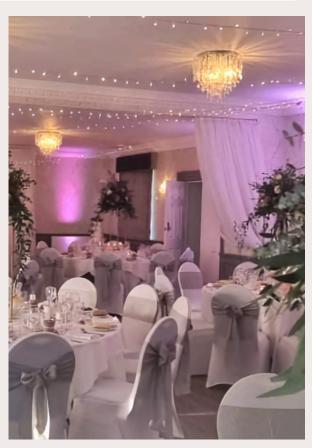

#### CHAIR COVERS

Lycra chair covers: sleek, flexible, and stylish for any occasion.

## CHAIR COVERS

UNIVERSAL Lycra chair covers, combining elegance and modern style for a flawless, sophisticated look.

COLOUR: WHITE OR BLACK MATERIAL: LYCRA

DRAPED BACK Our draped back chair covers, exuding elegance perfect for creating an enchanting ambiance

## CEILING DRAPES

Enhance your event with our ceiling drapes, adding elegance and dimension to any venue. Available in various fabrics and colors, they transform spaces with style, creating a captivating atmosphere for weddings, parties, and special occasions.