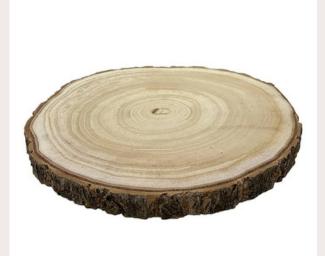

### ACCESSORIES

Our mirror plates and log slices provide elegant and rustic bases for your centrepieces. Mirror plates enhance the beauty of floral arrangements with reflective elegance, while log slices add a natural, earthy charm. Perfect for weddings and events.

#### LOG SLICE

Bring a natural/rustic charm to centrepieces and cake displays.

#### SIZE: 40CM, 50CM, 60CM