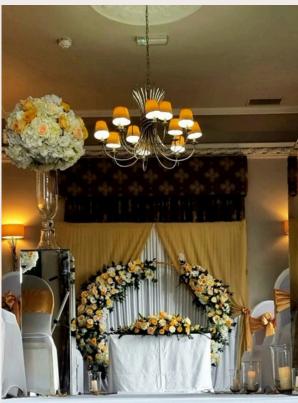

#### MANTLEPIECE ARRANGEMENTS

Elevate your wedding decor with our stunning mantlepiece floral arrangements. Crafted with meticulous attention to detail, our arrangements feature a blend of real flowers, silk blooms, or a mix of both, ensuring a breathtaking display that suits your style. Each arrangement is thoughtfully designed to enhance the elegance of your venue, adding a touch of romance and sophistication. Whether you prefer the fresh allure of real flowers, the lasting beauty of silk, or a perfect combination of both, our mantlepiece arrangements create a captivating focal point, making your special day unforgettable.

### CHURCH FLOWER ARRANGEMENTS

ENCHANTING FLORAL ARRANGEMENTS FOR UNFORGETTABLE WEDDING VENUES

Our Enhance your wedding ceremony with our exquisite floral arrangements for churches and venues. Meticulously crafted to suit your unique style, these stunning displays feature a harmonious blend of real and silk flowers, creating an atmosphere of timeless beauty and elegance. Each arrangement is thoughtfully designed to complement the sacred and celebratory ambiance of your venue, adding a touch of romance and sophistication. Whether you prefer classic charm, rustic elegance, or opulent grandeur, our floral arrangements provide the perfect backdrop for your vows, ensuring your special day is as unforgettable as the love you share.