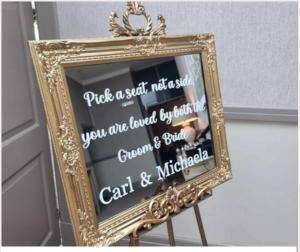

## CLASSIC MIRROR

Our Classic ornate mirror is perfect for welcome signs and table plans, blending elegance with functionality at weddings and events.

COLOURS: WHITE, BLACK, SILVER, GOLD

### STANDARD MIRROR

Our rectangular acrylic boards are ideal for table plans and welcome signs, perfectly complemented by our metal stand easels. Available in various colours, they enhance weddings and events with a sleek, modern aesthetic and practical functionality.