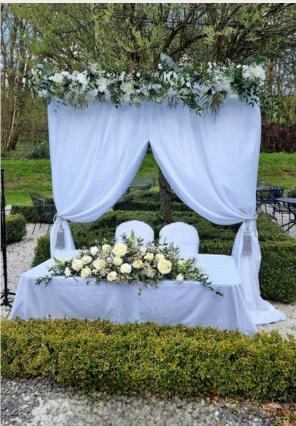

### ARCHES

Explore timeless elegance with our diverse wedding arches range. Whether seeking classic romance or modern sophistication, each arch is meticulously crafted to elevate your ceremony with grace and style.

### SPLIT ARCH

OUR SPLIT ARCHES SUIT RUSTIC, BOHEMIAN, MODERN, AND GARDEN, ADORNED WITH FLOWERS, GREENERY, FABRICS, AND UNIQUE ACCENTS.

OUR SPLIT ARCHES CAN FEATURE FLORALS, BALLOONS, GREENERY, FABRIC DRAPING, OR LIGHTS, ADDING ELEGANCE AND CHARM TO ANY EVENT.

#### PELMET

Our draped floral pelmet arch complements romantic, garden, fairytale, rustic, and vintage wedding themes, offering a whimsical and enchanting ambiance.