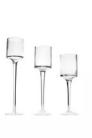

#### STEMMED VOTIVES

Enhance your event with our stemmed votives, adding sophistication and ambiance. Perfect for creating an intimate atmosphere, they elevate tables and venues with timeless elegance and charm.

SIZE: SET OF 3 - 30CM, 25CM, 20CM

Our bud vases are perfect for any event, offering simplicity and elegance. Ideal for minimalist floral arrangements or single stem displays, enhancing tables with understated charm.

SIZE: 20CM