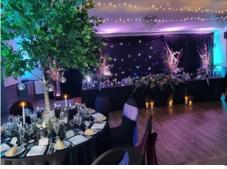

### TREES

Discover our exquisite range of artificial trees, designed to enhance any space with timeless beauty. From the delicate charm of blossoming cherry trees to the majestic presence of alpine firs, we offer an array of styles and sizes to suit every taste and event. Perfect for wedding, corporate events, and occasions, our lifelike trees provide year-round elegance. Crafted with premium materials for a realistic look. Transform your event effortlessly with our stunning artificial trees, bringing nature's splendor indoors.

#### STARCLOTH (WHITE)

Our black star cloth with white drapes 8offers a sleek backdrop without frills or lights, ideal for creating a sophisticated and polished atmosphere at your event.

SIZE: 6M X 3M, 9M X 3M (WITH DRAPES) LIGHT COLOUR: DUAL ICE & WARM WHITE

#### STARCLOTH

Our black star cloth with black drapes offers a refined backdrop without additional lights, ideal for creating an elegant and polished atmosphere at your event.

SIZE: 6M X 3M, 9M X 3M (WITH DRAPES) LIGHT COLOUR: DUAL ICE & WARM WHITE