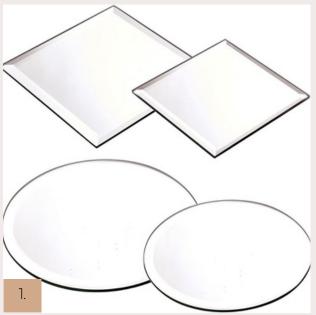

### ACCESSORIES

Our mirror plates and log slices provide elegant and rustic bases for your centrepieces. Mirror plates enhance the beauty of floral arrangements with reflective elegance, while log slices add a natural, earthy charm. Perfect for weddings and events.

#### MIRROR PLATE

Our mirrorplates, add a touch of elegance.

### SIZE: 20CM, 30CM, 40CM, 50CM

#### 3.

DIAMANTE MIRROR Our diamante-rimmed mirror plate, combines elegance with sparkle. adding a touch of glamour

#### SIZE: 40CM