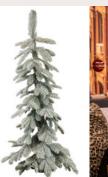

#### SLIM APLINE

Our alpine Christmas tree: adorned with rustic charm embodying nature's winter enchantment and festive spirit.

#### FROSTED ALPINE

Our frosted pine: elegantly dusted with snowlike accents, evoking a serene winter wonderland with timeless holiday allure.

COLOUR: FROSTED WHITE SIZE: 4FT, 6FT

#### MINI ALPINE

Our mini Alpine tree: compact yet festive, adorned with natural elements, bringing the essence of the mountains into your event.

COLOUR: FROSTED WHITE AND GLITTER GREEN

SIZE: 50CM, 60CM

COLOUR: GREEN SIZE: 4FT, 5FT, 6FT