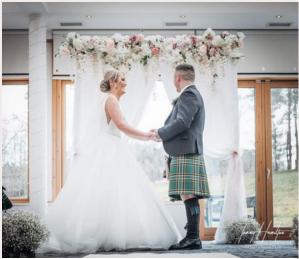

### ARCHES

Explore timeless elegance with our diverse wedding arches range. Whether seeking classic romance or modern sophistication, each arch is meticulously crafted to elevate your ceremony with grace and style.

#### PELMET

Our draped floral pelmet arch complements romantic, garden, fairytale, rustic, and vintage wedding themes, offering a whimsical and enchanting ambiance.

#### GREENERY PELMET

Our greenery or floral pelmet backdrop provides natural beauty without swags, perfect for enhancing the aesthetic appeal of your event.

SIZE: 6M X 3M, 9M X 3M LIGHT COLOUR: : ICE WHITE, WARM WHITE