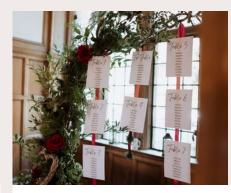

### TABLE NUMBERS

Explore our range of table number displays, perfect for weddings and events. From elegant stands to rustic wooden options, they add style and organisation to every table setting, ensuring a seamless guest experience.

STYLE: ACRYLIC WOOD EFFECT FRAMES AND; MUCH MORE

Kind Words

"Shoutout to Bindya for transforming our wedding venue! It's was absolutely stunning and more beautiful than we could have imagined! I decided to also use Bindya for my flowers on my wedding day aswell and they were lovely!