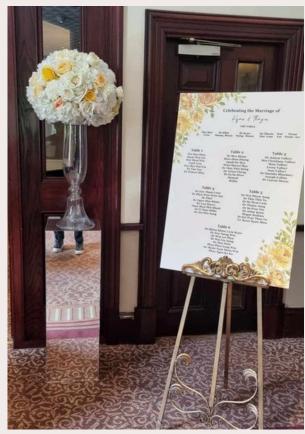

### LARGE MIRROR

Our large ornate mirror is ideal for table plans, adding elegance and functionality to events. Perfect for weddings and receptions, it enhances decor with a touch of sophistication and practicality.

## CLASSIC MIRROR

Our Classic ornate mirror is perfect for welcome signs and table plans, blending elegance with functionality at weddings and events.

COLOURS: WHITE, BLACK, SILVER, GOLD