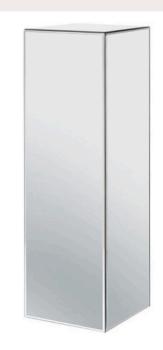

W SIZE: 1.8M



#### SLIM APLINE

Our alpine Christmas tree: adorned with rustic charm embodying nature's winter enchantment and festive spirit.





#### FROSTED ALPINE

Our frosted pine: elegantly dusted with snowlike accents, evoking a serene winter wonderland with timeless holiday allure.

COLOUR: FROSTED WHITE SIZE: 4FT, 6FT





#### MINI ALPINE

Our mini Alpine tree: compact yet festive, adorned with natural elements, bringing the essence of the mountains into your event.

COLOUR: FROSTED WHITE AND GLITTER GREEN

SIZE: 50CM, 60CM

COLOUR: GREEN SIZE: 4FT, 5FT, 6FT

## MANZANITA TREES





BESPOKE AND CLASSIC MANZANITA TREES

Enhance your space with our exquisite Manzanita trees they offer timeless elegance for weddings and events.



COLOUR: WHITE SIZE: 1.8M, 60CM



### PLINTHS





#### MIRRORED

**SIZE:** 100CM





SIZE: 70CM



## AISLE RUNNERS

Enhance your event with our elegant aisle runners, available in white, ivory, and red. Perfect for weddings and ceremonies, these high-quality runners add sophistication and style, creating a beautiful pathway for your special moments. Durable and stylish, they ensure a memorable and visually stunning experience









#### Ι.

#### WHITE

Elevate your wedding with our elegant white aisle runners. Add sophistication and style, creating a beautiful, memorable pathway.

SIZES 6m | 10m

#### 2.

IVORY

Enhance your wedding with our elegant ivory aisle runner. It adds a touch of sophistication and style, creating a beautiful, memorable pathway for your special day.

SIZE 10m

#### 3.

#### RED

Perfect for weddings and eve