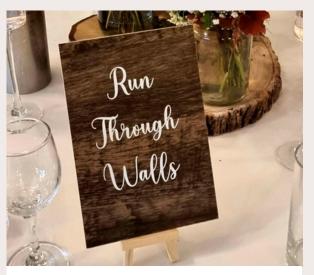

# TABLE NUMBERS

### TABLE NUMBERS

Explore our range of table number displays, perfect for weddings and events. From elegant stands to rustic wooden options, they add style and organisation to every table setting, ensuring a seamless guest experience.

STYLE: ACRYLIC WOOD EFFECT FRAMES AND; MUCH MORE

Kind Words

"Shoutout to Bindya for transforming our wedding venue! It's was absolutely stunning and more beautiful than we could have imagined! I decided to also use Bindya for my flowers on my wedding day aswell and they were lovely!