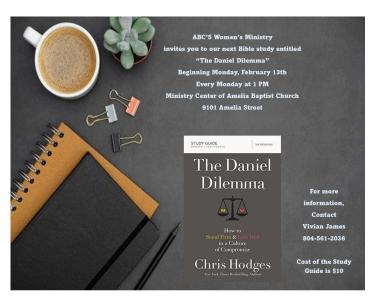

Discovering God's Will in the Prayer of Jesus

Exploring John 17

February 26th: "Glorify Him!" John 17:1-5

A New Bible Connect Group has begun on Sunday mornings at 9:45 am in the Ministry Center. We are studying the Book of James using RightNow Media. Anyone is welcome. If you would like to search the study ahead of time, just go to RightNow Media, scroll to Bible Studies and look for the study of James by Francis Chan. Next Sunday, we are focusing on James 1:19-27. You can access RightNow Media by using the QR code on the back of this bulletin or contact the church office. Pastor David is the teacher for this group.