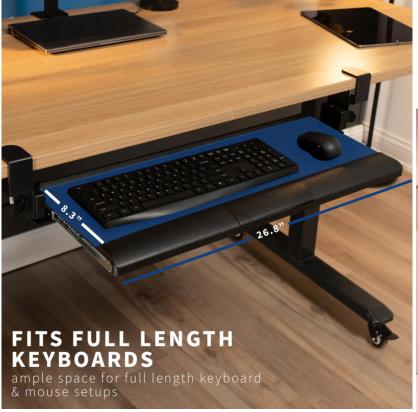

## UNIVERSAL DESIGN

fits side by side keyboard and mouse

\*Fits desk thickness of 0.5" up to a maximum of 1.5"

| DESKTOP<br>THICKNESS | HEIGHT<br>CLEARANCE |
|----------------------|---------------------|
| 0.5"                 | 3.8"                |
| 0.75"                | 3.6"                |
| 1"                   | 3.3"                |
| 1.25"                | 3.1"                |
| 1.5"                 | 2.8"                |

Find the most comfortable typing angle with negative, positive, and neutral keyboard tray tilt. The under-desk tray placement creates an ergonomic setup that decreases fatique and muscle strain on the neck, back and shoulders. And the clamp-on design makes installation easy. eliminating possible damage to your desk. Smooth gliding mechanisms make storing and concealing your keyboard a breeze.