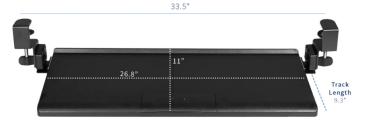

## UNIVERSAL DESIGN

fits side by side keyboard and mouse

\*Fits desk thickness of 0.5" up to a maximum of 1.5"

| DESKTOP<br>THICKNESS | HEIGHT<br>CLEARANCE |
|----------------------|---------------------|
| 0.5"                 | 3.8"                |
| 0.75"                | 3.6"                |
| 1"                   | 3.3"                |
| 1.25"                | 3.1"                |
| 1.5"                 | 2.8"                |