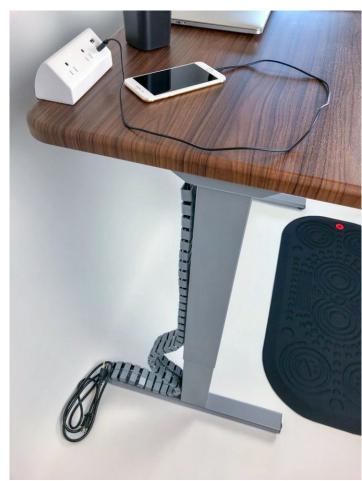

## Link Cable Manager

BD-LCM
List Price \$145
Available in Black, Silver & White

The Link cable manager is a multi-directional cable manager that is used for height adjustable mechanisms. Simply add the Link elements to achieve the desired height. Wires and cables are fed from the work surface down through the elements to the optional weighted foot at the bottom. The Link cable manager is flexible and can be attached to the table base by use of two magnetic clips that mount to the side. Two top mounting hardware choices are included as well, a magnetic top mount or screw in top mount. This cable manager works well with not only height adjustable units, but also any conference table that has a cable management need to feed wires from underneath table to a floor monument.