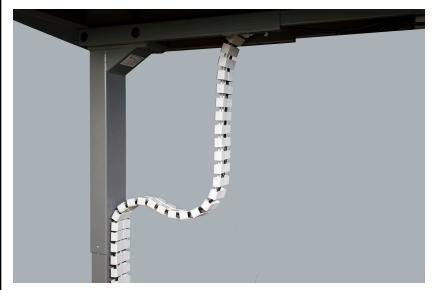

## Link Cable Manager

BD-LCM
List Price \$145
Available in Black, Silver & White

The Link cable manager is a multi-directional cable manager that is used for height adjustable mechanisms. Simply add the Link elements to achieve the desired height. Wires and cables are fed from the work surface down through the elements to the optional weighted foot at the bottom. The Link cable manager is flexible and can be attached to the table base by use of two magnetic clips that mount to the side. Two top mounting hardware choices are included as well, a magnetic top mount or screw in top mount. This cable manager works well with not only height adjustable units, but also any conference table that has a cable management need to feed wires from underneath table to a floor monument.