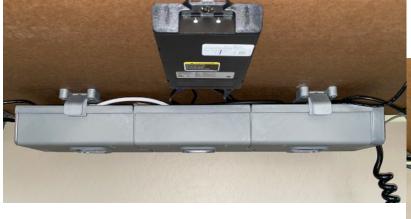

## Wire Trough

When your clients need a tough, hard-working wire management system, look no further than this Wire Trough. Made from high-impact, glass-filled nylon, this injection molded wiring duct is cleverly designed to be snapped together in 8" increments to create any length of channel needed — perfect for evolving office spaces. The innovative Fold Fastening system allows the Wire Trough to be tilted in either direction for easy, frustration-free access to cabling — making maintenance and replacement of wires and cables a breeze. Enclose the channel with the Wire Trough end cap and easily guide wires and cables in any direction.