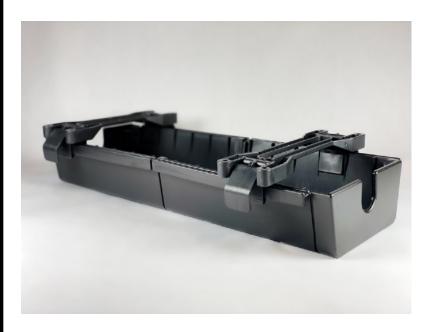

## Wire Trough

When your clients need a tough, hard-working wire management system, look no further than this Wire Trough. Made from high-impact, glass-filled nylon, this injection molded wiring duct is cleverly designed to be snapped together in 8" increments to create any length of channel needed — perfect for evolving office spaces. The innovative Fold Fastening system allows the Wire Trough to be tilted in either direction for easy, frustration-free access to cabling — making maintenance and replacement of wires and cables a breeze. Enclose the channel with the Wire Trough end cap and easily guide wires and cables in any direction.

## Details:

- Made in Germany
- Available in Black
- Available in Various Sizes