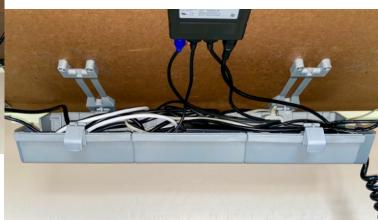

## Wire Trough

When your clients need a tough, hard-working wire management system, look no further than this Wire Trough. Made from high-impact, glass-filled nylon, this injection molded wiring duct is cleverly designed to be snapped together in 8" increments to create any length of channel needed — perfect for evolving office spaces. The innovative Fold Fastening system allows the Wire Trough to be tilted in either direction for easy, frustration-free access to cabling — making maintenance and replacement of wires and cables a breeze. Enclose the channel with the Wire Trough end cap and easily guide wires and cables in any direction.