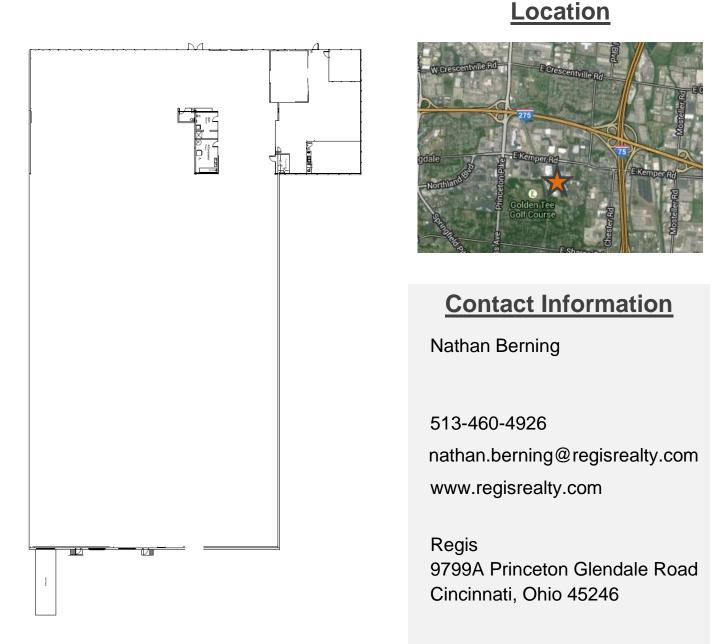

## **Building Specs**

- Municipality/County of Premises: Springdale/Hamilton County
- Warehouse Clearance Height: 18'
- Nearest Expressway Entrances/Exits:
  - 2 Miles to exit #15 for I-75 North and South (Sharon Rd.)
  - 1.5 Miles to exits #42A&B for I-275 East and West (Rt #747/Princeton Glendale Rd.
  - 3.25 Miles to I-75 and I-275 interchange

## Available Space Sept 1, 2023

- 11425 Century Circle West
  - o Total: 31,720 SF
  - o Office: 3,000 SF
  - o Warehouse: 28,720 SF
  - o Docks: Two (2)
  - Drive-ins: One (1)
  - Restrooms: Two (2) warehouse
  - o LED Lights
  - Rate: \$7.50/SqFt Modified Gross