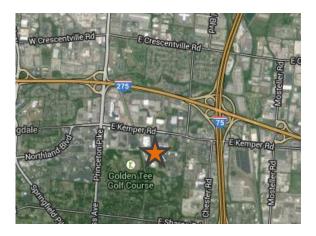

ice: 1,500 SF

Warehouse: 18,020 SF

o Docks: Two (2)

o Drive-ins: None

o Restrooms: One (1) office; Two

(2) warehouse

LED Lights

Rate: \$7.50/SqFt Modified Gross

All information provided should be independently verified. Regis Realty, Inc., its employees, agents, representatives and affiliates makes no representations or warranties as to the accuracy, reliability, or completeness of the information, text, property boundaries, building specifications or descriptions, graphic links or other items contained in any website, print or otherwise linked to or from our website. The sale offer is made subject to errors, omissions, change of price, prior sale or withdraw without notice.

### For Lease | Industrial Space

# **11435 Century Circle West**

Cincinnati, OH 45246





### Location



# **Contact Information**

Nathan Berning

513-460-4926 nathan.berning@regisrealty.com www.regisrealty.com

Regis 9799A Princeton Glendale Road Cincinnati, Ohio 45246

All information provided should be independently verified. Regis Realty, Inc., its employees, agents, representatives and affiliates makes no representations or warranties as to the accuracy, reliability, or completeness of the information, text, property boundaries, building specifications or descriptions, graphic links or other items contained in any website, print or otherwise linked to or from our website. The sale offer is made subject to errors, omissions, change of price, prior sale or withdraw without notice.