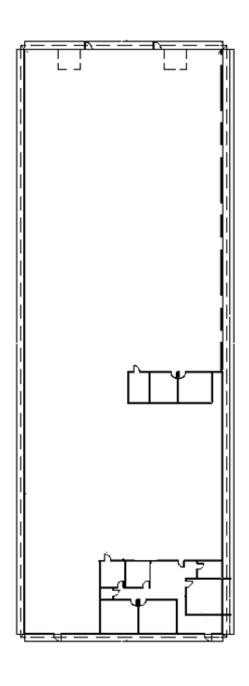

#### **Available Space June 1, 2023**

11435 Century Circle West

Total: 19,520 SF

Office: 1,500 SF

Warehouse: 18,020 SF

o Docks: Two (2)

o Drive-ins: None

o Restrooms: One (1) office; Two

(2) warehouse

LED Lights

Rate: \$7.50/SqFt Modified Gross

All information provided should be independently verified. Regis Realty, Inc., its employees, agents, representatives and affiliates makes no representations or warranties as to the accuracy, reliability, or completeness of the information, text, property boundaries, building specifications or descriptions, graphic links or other items contained in any website, print or otherwise linked to or from our website. The sale offer is made subject to errors, omissions, change of price, prior sale or withdraw without notice.