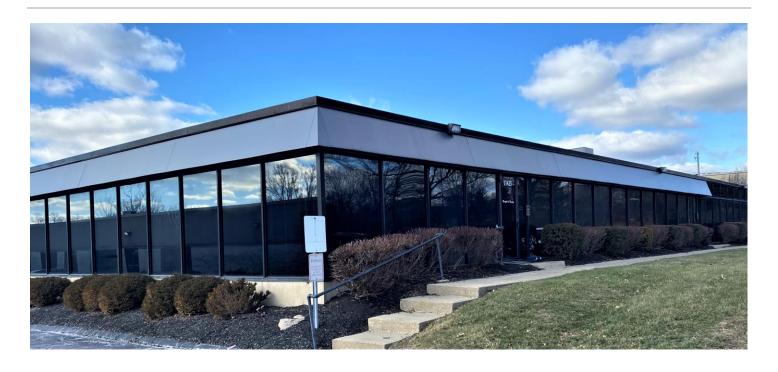

# 11435 Century Circle West

Cincinnati, OH 45246

#### **Building Specs**

- Municipality/County of Premises: Springdale/Hamilton County
- Warehouse Clearance Height: 18'
- Nearest Expressway Entrances/Exits:
  - 2 Miles to exit #15 for I-75 North and South (Sharon Rd.)
  - 1.5 Miles to exits #42A&B for I-275 East and West (Rt #747/Princeton Glendale Rd.
  - 3.25 Miles to I-75 and I-275 interchange