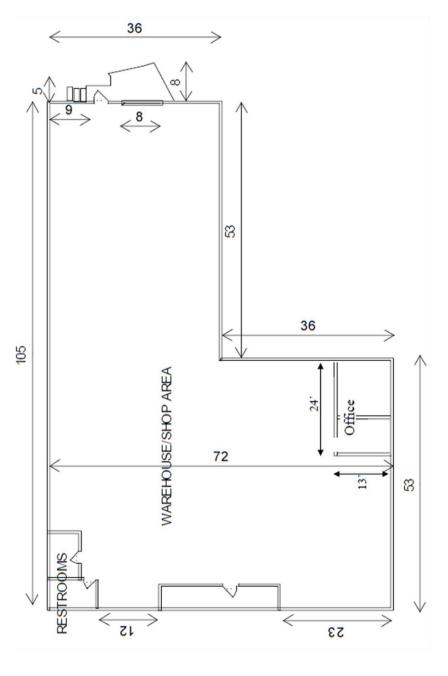

#### **Available Space**

4740D Dues Drive

Total: 5,670 SF

o Office: 300

o Warehouse: 5,370 SF

o Docks: One (1)

o Drive-ins: None

Restrooms: Two (2)